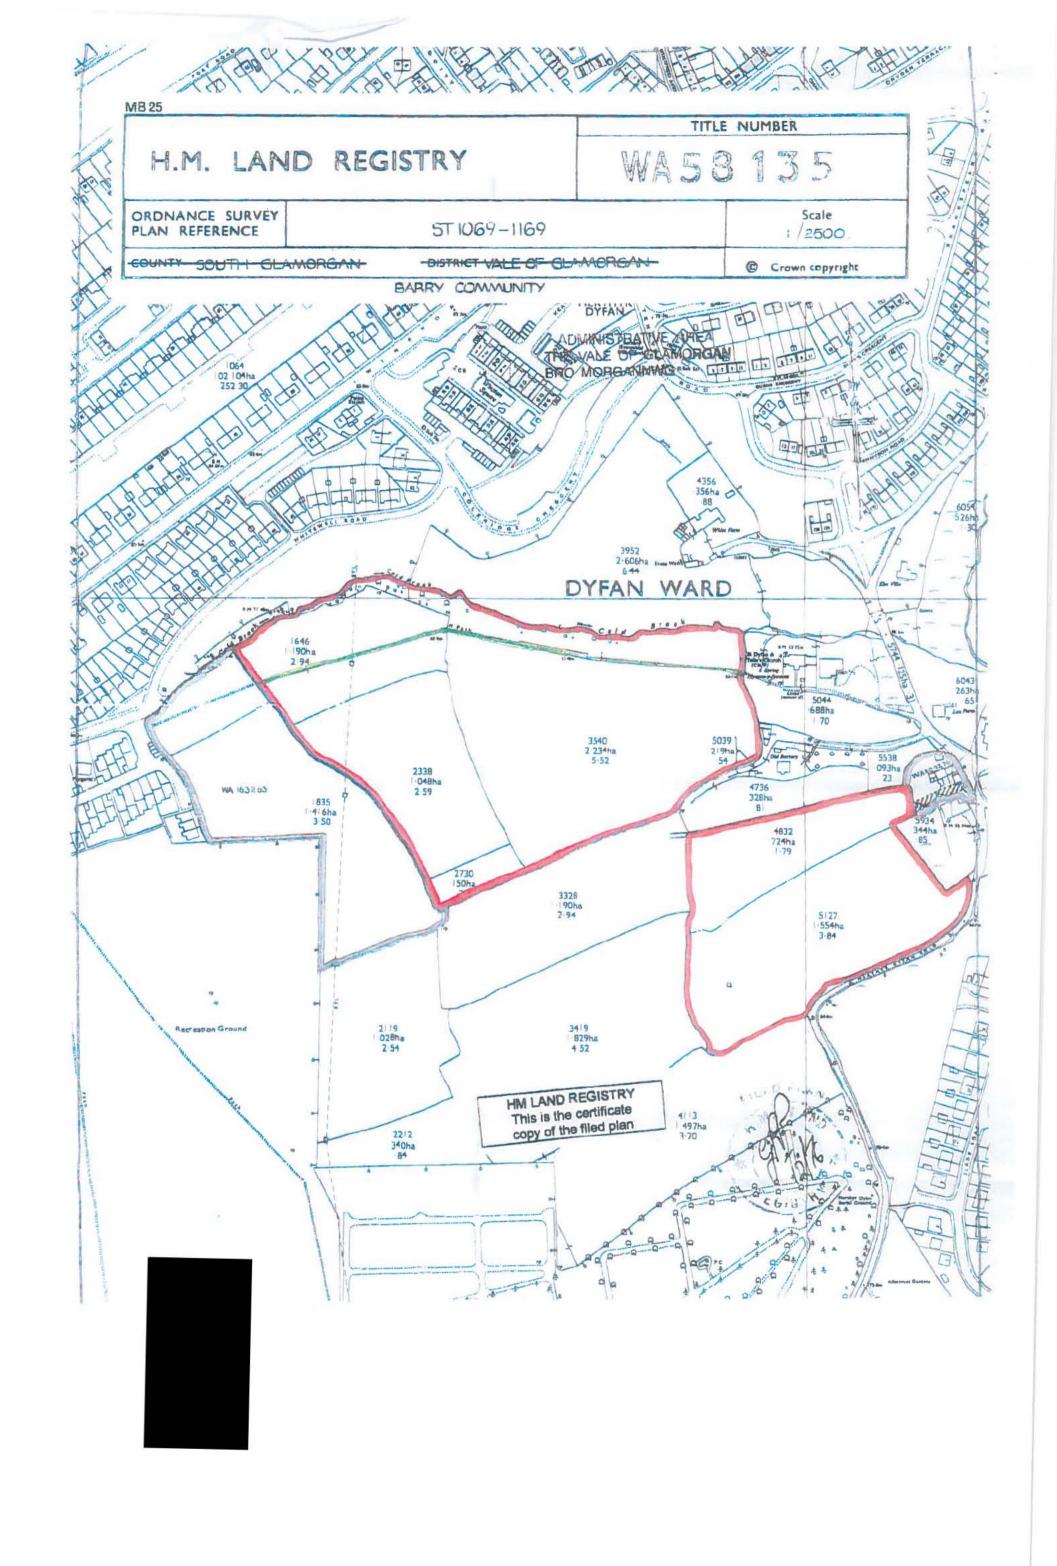

## STATEMENT TO ACCOMPANY DEPOSIT OF MAP UNDER SECTION 31(6) HIGHWAYS ACT 1980

To: The Vale of Glamorgan Council, Civic Offices, Holton Road, Barry, CF63 4RU

I am the owner of the freehold land lying to the north west of Merthyr Dyfan Road forming part of Ty Du Farm, Merthyr Dyfan, Barry registered at HM Land Registry under Title Number WA58135 and shown edged red on the accompanying map deposited by me ("the Land").

I admit that the footpath known as Public Right of Way 18 and shown on the accompanying map deposited by me and coloured green has been dedicated for the use of the public as a highway.

I deny that any other way over the Land has been dedicated by me for the use of the public as a highway.