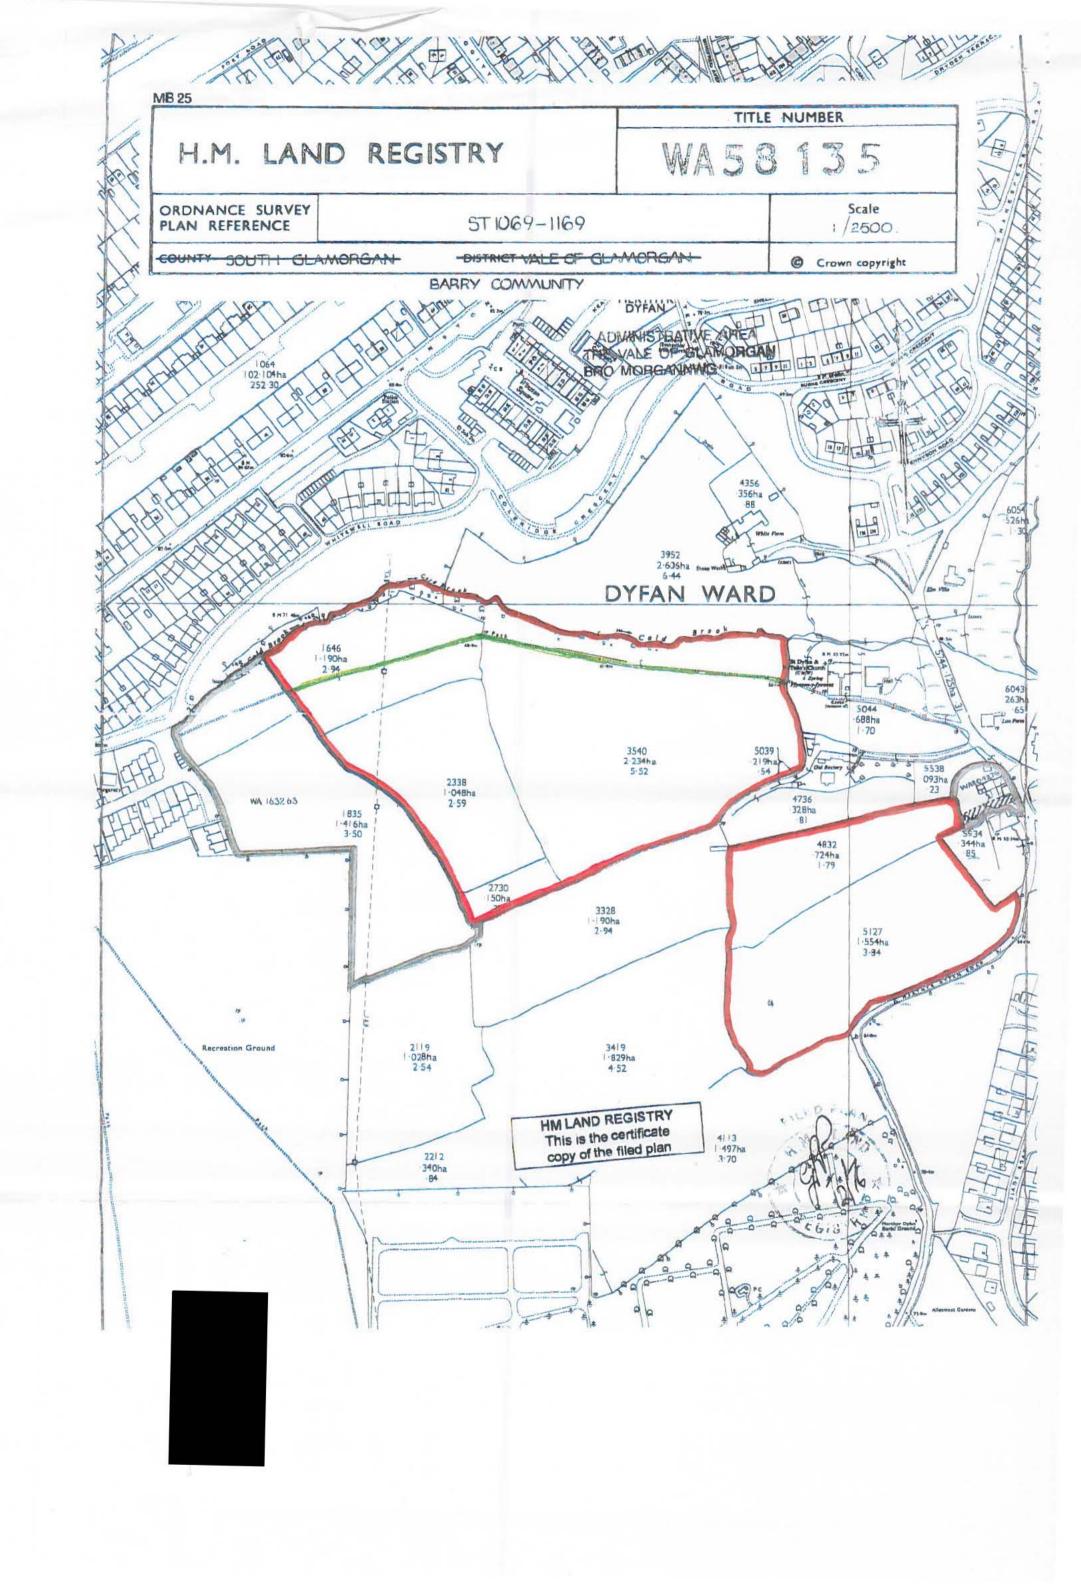

## STATEMENT TO ACCOMPANY DEPOSIT OF MAP UNDER SECTION 31(6) HIGHWAYS ACT 1980

To: The Vale of Glamorgan Council, Civic Offices, Holton Road, Barry, CF63 4RU

I am the owner of the freehold land lying to the north west of Merthyr Dyfan Road forming part of Ty Du Farm, Merthyr Dyfan, Barry registered at HM Land Registry under Title Number WA58135 and shown edged red on the accompanying map deposited by me ("the Land").

I admit that the footpath known as Public Right of Way 18 and shown on the accompanying map deposited by me and coloured green has been dedicated for the use of the public as a highway.

I deny that any other way over the Land has been dedicated by me for the use of the public as a highway.