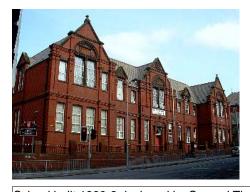

Built as Hannah Street Board School. Dated 1899. by Jones, Richards & Budgen. An enterprising design, in an early C17 Netherlands-esque style, executed in red brick with bath stone bands and voussoirs. North facing range of two storeys. Across the playground the single-storey infants' school, yet more playful in design.