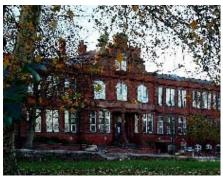

| Treasure          | 984               |                  |                   |        |  |
| Later Building Control of Match House Pool Shingle Shingle                                                                                 |                   |                   |                  | OS Grid           | 310363 |  |
| Post post post post post post post post p                                                                                                  | Listed Building 🔽 | 01.02.00          | 13401            | OS Grid           | 166314 |  |
| Circa 1860. Built as a coastguard station. Two storey tower of lias rubble, battered at bacorbelled parapet.                               |                   | a coastguard stat | tion. Two storey | s.3/houss Shingle | Rock   |  |







Welsh language school - formerly the Girls Grammar School, opened 16 September 1913 by Maj-Gen H.H. Lee. Red brick dressed with sandstone.

| Barry           |          |                |            |       |           |        |  |
|-----------------|----------|----------------|------------|-------|-----------|--------|--|
| Friars Road -   | Rema     | ains of St. Ba | aruch's Ch | napel |           |        |  |
| Treasure        |          | 1408           |            |       |           |        |  |
| Monument        | <b>✓</b> | 21/06/11/G     | M120 (GL   | A)    | OS Grid E | 311927 |  |
| Listed Ruildina |          |                |            |       | NS Grid N | 166679 |  |





Ruins of small pilgrimage chapel of C12 - C14 origin. Said to be the site of the grave of a C