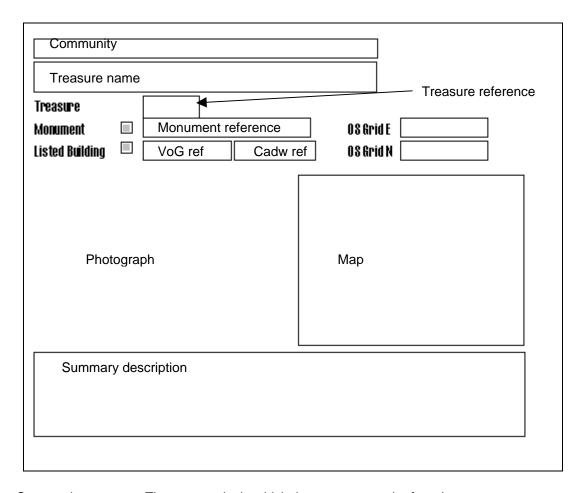

#### **Explanation of entries**

Community The community in which the treasure can be found

Treasure Name The name of the treasure. This is broken down to include the locality,

the street and the individual building where applicable.

Treasure Unique reference number for each treasure.

Reference

Monument Reference number given to scheduled monuments by Cadw.

Listed Building Reference numbers given to listed buildings by the Vale of Glamorgan

Council and Cadw.

OS Grid The eastings and northings of each treasure.

Photograph A photograph of each treasure.

Map A map of each treasure.

Summary A brief description of each treasure. Description