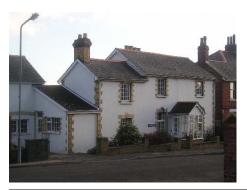

In 1858 Francis Crawshay built the 'Marine Hotel', now Friars Point House, 'for the more select Victorian visitor'. The building was bought 1873 by J D Traherne who enlarged the house, and renamed it the Pier Hotel. The Traherne's additions were later demolished by Lord Windsor who took over house in 1894, and renamed it Friars Point House. The house was remodelled in an Arts & Crafts Jacobethan style circa 1900 by Sir William Graham, especially the interior. In 1911 he made further improvements to grounds.