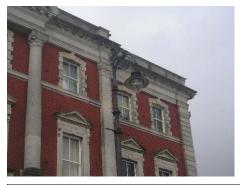

| Barry                      |          |             |           |           |         |      |        |  |
|----------------------------|----------|-------------|-----------|-----------|---------|------|--------|--|
| Barry Dock - I<br>Offices) | Dock (   | Office (Now | Vale of ( | Glamorgan | Council |      |        |  |
| Treasure                   |          | 992         |           |           |         |      |        |  |
| Monument                   |          |             |           |           | OS Gr   | id E | 312217 |  |
| Listed Ruilding            | <b>✓</b> | 01.27.00    |           | 13443     | 0S Gr   | id N | 167665 |  |

The former Dock Offices is the truly iconic building of Barry and a powerful symbol of the town's inextricable link with its maritime past. Designed by Cardiff architect Arthur E. Bell it was built in 1898, the construction being supervised by the architect's father, James Bell the resident engineer of the Barry Railway Co. for use as their offices. Designed in a grand Neo-Baroque/Wrenaissance style the building has many fine external and internal features of note including; the well proportioned symmetrical elevations and tall stone clock tower. There are reported to be exactly 365 windows, one for each day of the year. Damaged by fire in 1984 much of the clock tower and upper storey roofs has to be rebuilt. It is a testimony to the restoration work that the building has lost none of its original grandeur.