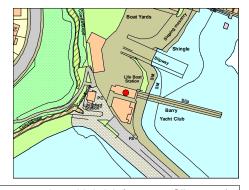

| Barry                             |                          |                        |                                |
|-----------------------------------|--------------------------|------------------------|--------------------------------|
| Barry Dock - Lifebo               | at House Slipway         |                        |                                |
| Treasure                          | 1010                     |                        |                                |
| Monument                          |                          | OS Grid E              | 312217                         |
| Listed Building 🔽                 | 01.35.01                 | 15895 <b>OS Grid N</b> | 166714                         |
|                                   |                          | Life Brown & S         | Shingle  Bary  Bary  Acht Club |
| Slipway of steel gird cross ties. | lers supported on groups | of 4 iron columns with | horizontal and diagonal        |
| Barry                             |                          |                        |                                |
| Barry Dock - North                | Hydraulic Pumping Hous   | е                      |                                |
| Treasure                          | 1530                     |                        |                                |
| Monument                          |                          | OS Grid E              | 311100                         |
| Listed Building 🔽                 | 01.34.00                 | 13468 <b>OS Grid N</b> | 167559                         |
|                                   |                          |                        |                                |