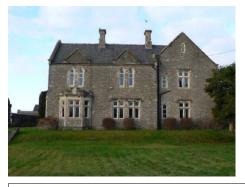

| 1534         |   |  |           |        |
| Monument        |        |              |   |  | OS Grid E | 312783 |
| Listed Building |        |              |   |  | OS Grid N | 168852 |





Mount Pleasant Baptist Church opened on 3rd March 1889. Prior to this the members had met in a room at Cadoxton Board School.

| Barry                                 |                |           |     |
|---------------------------------------|----------------|-----------|-----|
| Mount Pleasant - 0                    | Cadoxton Court |           |     |
| Treasure                              | 1017           |           |     |
| • • • • • • • • • • • • • • • • • • • |                | 00 0!-4 5 | 212 |

 Monument
 □
 0S Grid E
 312769

 Listed Building
 ✓
 01.23.00
 15902
 OS Grid N
 168828





Two-storey house of circa 1873, for Rev John Hughes built on or near site of a late medieval manor house. Brown rubble with contrasting bathstone ashlars, slate roof and stone chimneys.

| Barry            |                           |                         |
|------------------|---------------------------|-------------------------|
| Mount Pleasant - | Cadoxton Court - Dovecote |                         |
| Treasure         | 977                       |                         |
| Monument $\Box$  | ,                         | <b>OS Grid E</b> 312769 |

13176

01.24.00



**Listed Building** 



**OS Grid N** 168807

This is the largest and best preserved of the remaining medieval dovecotes in Glamorgan. Originating in the C13 it is constructed of stone rubble walls with a corbelled