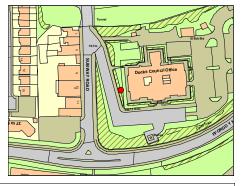

| Barry                      |          |             |           |           |         |      |        |  |
|----------------------------|----------|-------------|-----------|-----------|---------|------|--------|--|
| Barry Dock - I<br>Offices) | Dock (   | Office (Now | Vale of ( | Glamorgan | Council |      |        |  |
| Treasure                   |          | 992         |           |           |         |      |        |  |
| Monument                   |          |             |           |           | OS Gr   | id E | 312217 |  |
| Listed Ruilding            | <b>✓</b> | 01.27.00    |           | 13443     | 0S Gr   | id N | 167665 |  |

The former Dock Offices is the truly iconic building of Barry and a powerful symbol of the town's inextricable link with its maritime past. Designed by Cardiff architect Arthur E. Bell it was built in 1898, the construction being supervised by the architect's father, James Bell the resident engineer of the Barry Railway Co. for use as their offices. Designed in a grand Neo-Baroque/Wrenaissance style the building has many fine external and internal features of note including; the well proportioned symmetrical elevations and tall stone clock tower. There are reported to be exactly 365 windows, one for each day of the year. Damaged by fire in 1984 much of the clock tower and upper storey roofs has to be rebuilt. It is a testimony to the restoration work that the building has lost none of its original grandeur.