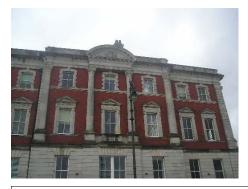

| Barry                      |          |             |           |           |         |      |        |  |
|----------------------------|----------|-------------|-----------|-----------|---------|------|--------|--|
| Barry Dock - I<br>Offices) | Dock (   | Office (Now | Vale of ( | Glamorgan | Council |      |        |  |
| Treasure                   |          | 992         |           |           |         |      |        |  |
| Monument                   |          |             |           |           | OS Gr   | id E | 312217 |  |
| Listed Ruilding            | <b>✓</b> | 01.27.00    |           | 13443     | 0S Gr   | id N | 167665 |  |

The former Dock Offices is the truly iconic building of Barry and a powerful symbol of the town's inextricable link with its maritime past. Designed by Cardiff architect Arthur E. Bell it was built in 1898, the construction being supervised by the architect's father, James Bell the resident engineer of the Barry Railway Co. for use as their offices. Designed in a grand Neo-Baroque/Wrenaissance style the building has many fine external and internal features of note including; the well proportioned symmetrical elevations and tall stone clock tower. There are reported to be exactly 365 windows, one for each day of the year. Damaged by fire in 1984 much of the clock tower and upper storey roofs has to be rebuilt. It is a testimony to the restoration work that the building has lost none of its original grandeur.