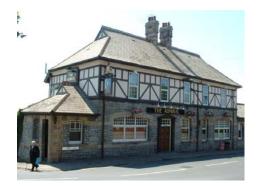

| Barry                      |          |          |       |           |        |  |
|----------------------------|----------|----------|-------|-----------|--------|--|
| Broad Street - Barry Hotel |          |          |       |           |        |  |
| Treasure                   |          | 1000     |       |           |        |  |
| Monument                   |          |          |       | OS Grid E | 310710 |  |
| Listed Buildina            | <b>✓</b> | 01.08.00 | 15509 | OS Grid N | 167349 |  |

Located near to the Barry Railway Station, this was once a thriving hotel built circa 1890. Constructed of brick with bathstone dressings the building dominates in the streetscape with its three storeys plus an attic and basement. The imposing nature of the building is further enhanced by a high polygonal corner bay featuring panelled piers and floral capitals. A good example of late C19 hotel architecture.