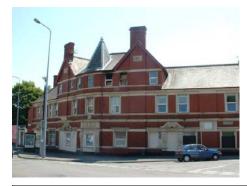

| Barry                      |          |          |       |           |        |  |
|----------------------------|----------|----------|-------|-----------|--------|--|
| Broad Street - Barry Hotel |          |          |       |           |        |  |
| Treasure                   |          | 1000     |       |           |        |  |
| Monument                   |          |          |       | OS Grid E | 310710 |  |
| Listed Buildina            | <b>✓</b> | 01.08.00 | 15509 | OS Grid N | 167349 |  |

Located near to the Barry Railway Station, this was once a thriving hotel built circa 1890. Constructed of brick with bathstone dressings the building dominates in the streetscape with its three storeys plus an attic and basement. The imposing nature of the building is further enhanced by a high polygonal corner bay featuring panelled piers and floral capitals. A good example of late C19 hotel architecture.