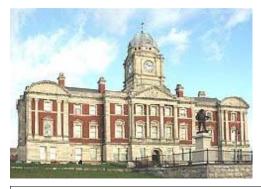

| Barry                      |          |             |           |           |         |      |        |  |
|----------------------------|----------|-------------|-----------|-----------|---------|------|--------|--|
| Barry Dock - I<br>Offices) | Dock (   | Office (Now | Vale of ( | Glamorgan | Council |      |        |  |
| Treasure                   |          | 992         |           |           |         |      |        |  |
| Monument                   |          |             |           |           | OS Gr   | id E | 312217 |  |
| Listed Ruilding            | <b>✓</b> | 01.27.00    |           | 13443     | 0S Gr   | id N | 167665 |  |

The former Dock Offices is the truly iconic building of Barry and a powerful symbol of the town's inextricable link with its maritime past. Designed by Cardiff architect Arthur E. Bell it was built in 1898, the construction being supervised by the architect's father, James Bell the resident engineer of the Barry Railway Co. for use as their offices. Designed in a grand Neo-Baroque/Wrenaissance style the building has many fine external and internal features of note including; the well proportioned symmetrical elevations and tall stone clock tower. There are reported to be exactly 365 windows, one for each day of the year. Damaged by fire in 1984 much of the clock tower and upper storey roofs has to be rebuilt. It is a testimony to the restoration work that the building has lost none of its original grandeur.