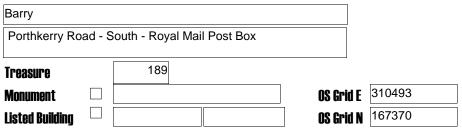

|







Mail Box bearing the letters VR indicating its Victorian origins.

| Barry                                                                                                                      |                                                                                                                                                                                                     |                                                                                                                                |                                                                                      |                                                                                                                |