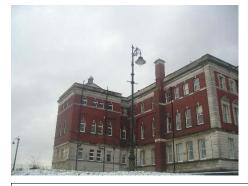

| Barry                      |          |             |           |           |         |      |        |  |
|----------------------------|----------|-------------|-----------|-----------|---------|------|--------|--|
| Barry Dock - I<br>Offices) | Dock (   | Office (Now | Vale of ( | Glamorgan | Council |      |        |  |
| Treasure                   |          | 992         |           |           |         |      |        |  |
| Monument                   |          |             |           |           | OS Gr   | id E | 312217 |  |
| Listed Ruilding            | <b>✓</b> | 01.27.00    |           | 13443     | 0S Gr   | id N | 167665 |  |

The former Dock Offices is the truly iconic building of Barry and a powerful symbol of the town's inextricable link with its maritime past. Designed by Cardiff architect Arthur E. Bell it was built in 1898, the construction being supervised by the architect's father, James Bell the resident engineer of the Barry Railway Co. for use as their offices. Designed in a grand Neo-Baroque/Wrenaissance style the building has many fine external and internal features of note including; the well proportioned symmetrical elevations and tall stone clock tower. There are reported to be exactly 365 windows, one for each day of the year. Damaged by fire in 1984 much of the clock tower and upper storey roofs has to be rebuilt. It is a testimony to the restoration work that the building has lost none of its original grandeur.