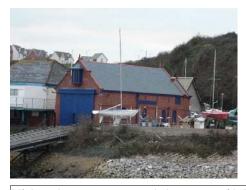

Barry Dock - Lifeboat House

 Treasure
 1009

 Monument
 □

 Listed Building
 ✓

 01.35.00
 15894

 OS Grid E
 312175

 OS Grid N
 166725

Lifeboat house constructed circa 1901 of brick construction with brick features. Slipway of steel girders supported on groups of four iron columns with horizontal and diagonal cross ties.