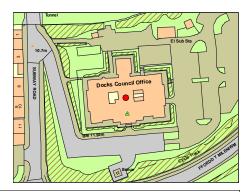

| Barry                      |          |             |           |           |         |      |        |  |
|----------------------------|----------|-------------|-----------|-----------|---------|------|--------|--|
| Barry Dock - I<br>Offices) | Dock (   | Office (Now | Vale of ( | Glamorgan | Council |      |        |  |
| Treasure                   |          | 992         |           |           |         |      |        |  |
| Monument                   |          |             |           |           | OS Gr   | id E | 312217 |  |
| Listed Ruilding            | <b>✓</b> | 01.27.00    |           | 13443     | 0S Gr   | id N | 167665 |  |

The former Dock Offices is the truly iconic building of Barry and a powerful symbol of the town's inextricable link with its maritime past. Designed by Cardiff architect Arthur E. Bell it was built in 1898, the construction being supervised by the architect's father, James Bell the resident engineer of the Barry Railway Co. for use as their offices. Designed in a grand Neo-Baroque/Wrenaissance style the building has many fine external and internal features of note including; the well proportioned symmetrical elevations and tall stone clock tower. There are reported to be exactly 365 windows, one for each day of the year. Damaged by fire in 1984 much of the clock tower and upper storey roofs has to be rebuilt. It is a testimony to the restoration work that the building has lost none of its original grandeur.