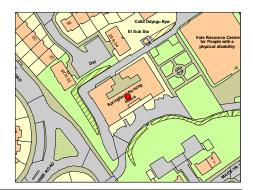

|
|-------------------------------------------------------------|
| Polytechnic of Wales (Former) - College Fields Nursing Home |

 Treasure
 988

 Monument
 OS Grid E
 311188

 Listed Building
 ✓
 01.13.00
 13415
 OS Grid N
 168412





Designed by Teather and Wilson, architects, of Cardiff in a Queen Anne style and built in 1913-14 as the eastern hostel of the Women's Training College. The building is three-storey of red brick construction with panelled brick pilasters, bathstone block features and hipped slate roofs.

Barry
Polytechnic of Wales (Former) - Springbank Nursing Home

Polytechnic of wales (Former) - Springbank Nursing Home

 Treasure
 989

 Monument
 □
 OS Grid E
 311069

 Listed Building
 ✓
 01.14.00
 13416
 OS Grid N
 168337





Designed by Teather and Wilson, architects of Cardiff as residential block of Women's Training College in a Queen Anne style. Constructed 1913-14, the building comprises three storeys and is of red brick and bathstone block with outer wings, panelled brick pilasters and hipped slate roofs.

| Barry                   |                                                                                         |                          |                       |
|-------------------------|-----------------------------------------------------------------------------------------|--------------------------|-----------------------|
| Polytechnic of W        | ales (Former) - Vale Reso                                                               | ource Centre             |                       |