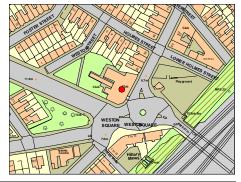

| Barry                      |          |             |           |           |         |      |        |  |
|----------------------------|----------|-------------|-----------|-----------|---------|------|--------|--|
| Barry Dock - I<br>Offices) | Dock (   | Office (Now | Vale of ( | Glamorgan | Council |      |        |  |
| Treasure                   |          | 992         |           |           |         |      |        |  |
| Monument                   |          |             |           |           | OS Gr   | id E | 312217 |  |
| Listed Ruilding            | <b>✓</b> | 01.27.00    |           | 13443     | 0S Gr   | id N | 167665 |  |

The former Dock Offices is the truly iconic building of Barry and a powerful symbol of the town's inextricable link with its maritime past. Designed by Cardiff architect Arthur E. Bell it was built in 1898, the construction being supervised by the architect's father, James Bell the resident engineer of the Barry Railway Co. for use as their offices. Designed in a grand Neo-Baroque/Wrenaissance style the building has many fine external and internal features of note including; the well proportioned symmetrical elevations and tall stone clock tower. There are reported to be exactly 365 windows, one for each day of the year. Damaged by fire in 1984 much of the clock tower and upper storey roofs has to be rebuilt. It is a testimony to the restoration work that the building has lost none of its original grandeur.