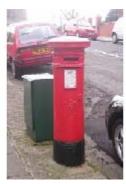

|







Mail Box bearing the letters VR indicating its Victorian origins.

| Barry                                                                                                                      |                                                                                                                                                                                                     |                                                                                                                                |                                                                                      |                                                                                                                |