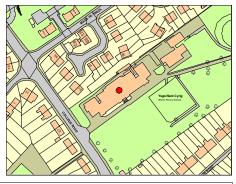

| Treasure          | 984               |                  |                   |        |  |
| Later Building Control of Match House Pool Shingle Shingle                                                                                 |                   |                   |                  | OS Grid           | 310363 |  |
| Post post post post post post post post p                                                                                                  | Listed Building 🔽 | 01.02.00          | 13401            | OS Grid           | 166314 |  |
| Circa 1860. Built as a coastguard station. Two storey tower of lias rubble, battered at bacorbelled parapet.                               |                   | a coastguard stat | tion. Two storey | s.3/houss Shingle | Rock   |  |







Welsh language school - formerly the Girls Grammar School, opened 16 September 1913 by Maj-Gen H.H. Lee. Red brick dressed with sandstone.

| Barry           |          |                |            |       |           |        |  |
|-----------------|----------|----------------|------------|-------|-----------|--------|--|
| Friars Road -   | Rema     | ains of St. Ba | aruch's Ch | napel |           |        |  |
| Treasure        |          | 1408           |            |       |           |        |  |
| Monument        | <b>✓</b> | 21/06/11/G     | M120 (GL   | A)    | OS Grid E | 311927 |  |
| Listed Ruildina |          |                |            |       | NS Grid N | 166679 |  |





Ruins of small pilgrimage chapel of C12 - C14 origin. Said to be the site of the grave of a Cel