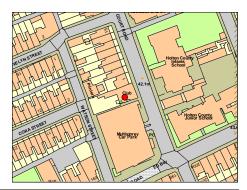

| Barry                      |          |             |           |           |         |      |        |  |
|----------------------------|----------|-------------|-----------|-----------|---------|------|--------|--|
| Barry Dock - I<br>Offices) | Dock (   | Office (Now | Vale of ( | Glamorgan | Council |      |        |  |
| Treasure                   |          | 992         |           |           |         |      |        |  |
| Monument                   |          |             |           |           | OS Gr   | id E | 312217 |  |
| Listed Ruilding            | <b>✓</b> | 01.27.00    |           | 13443     | 0S Gr   | id N | 167665 |  |

The former Dock Offices is the truly iconic building of Barry and a powerful symbol of the town's inextricable link with its maritime past. Designed by Cardiff architect Arthur E. Bell it was built in 1898, the construction being supervised by the architect's father, James Bell the resident engineer of the Barry Railway Co. for use as their offices. Designed in a grand Neo-Baroque/Wrenaissance style the building has many fine external and internal features of note including; the well proportioned symmetrical elevations and tall stone clock tower. There are reported to be exactly 365 windows, one for each day of the year. Damaged by fire in 1984 much of the clock tower and upper storey roofs has to be rebuilt. It is a testimony to the restoration work that the building has lost none of its original grandeur.