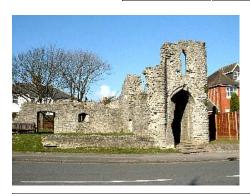

easure
 1007

 Monument
 □

 Listed Building
 ✓

 01.06.00
 15892

 OS Grid N
 167314





Large church designed by the prominent Cardiff architect Col E M Bruce Vaughan (1865-1919) in an eclectic gothic style. Built in two stages, the nave in 1908, chancel and tower in 1915. Imposing church tower is a feature with polygonal stair turret at its north east corner, castellated parapet, large louvered windows to the bell stage and a clock facing north. The church is listed as a notable large-scale example in a late Gothic Revival style.

| Barry                    |  |
|--------------------------|--|
| Park Road - Barry Castle |  |
|                          |  |

Treasure 980

 Monument
 ✓
 21/0610/GM135 (GLA)

 Listed Building
 ✓
 01.05.00
 13180

**OS Grid E** 310082 **OS Grid N** 167195





Known locally as 'Barry Castle' the building was in fact a fortified manor house originally established on the site in C12. The upstanding remains date from circa 1300 - 1350 and compromise a vaulted entrance gateway with provision for drawbridge and portcullis. The manor house would have consisted of three blocks arranged around a courtyard area. There is also evidence to suggest a first floor hall existed over a basement.

Park Road - St. Francis Millennium Centre

 Treasure
 195

 Monument
 OS Grid E
 310004

 Listed Building
 OS Grid N
 167162





Originally built as a church and known as St. Francis-on-the-Hill, Barry. The church was designed by architect Mr T. Alwyn Lloyd. The building became disused and fell into disrepair but was recently refurbished and extended as 'The Mille