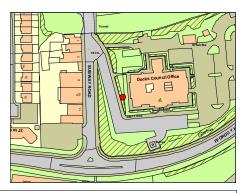

| Barry                      |          |             |           |           |         |      |        |  |
|----------------------------|----------|-------------|-----------|-----------|---------|------|--------|--|
| Barry Dock - I<br>Offices) | Dock (   | Office (Now | Vale of ( | Glamorgan | Council |      |        |  |
| Treasure                   |          | 992         |           |           |         |      |        |  |
| Monument                   |          |             |           |           | OS Gr   | id E | 312217 |  |
| Listed Ruilding            | <b>✓</b> | 01.27.00    |           | 13443     | 0S Gr   | id N | 167665 |  |

The former Dock Offices is the truly iconic building of Barry and a powerful symbol of the town's inextricable link with its maritime past. Designed by Cardiff architect Arthur E. Bell it was built in 1898, the construction being supervised by the architect's father, James Bell the resident engineer of the Barry Railway Co. for use as their offices. Designed in a grand Neo-Baroque/Wrenaissance style the building has many fine external and internal features of note including; the well proportioned symmetrical elevations and tall stone clock tower. There are reported to be exactly 365 windows, one for each day of the year. Damaged by fire in 1984 much of the clock tower and upper storey roofs has to be rebuilt. It is a testimony to the restoration work that the building has lost none of its original grandeur.