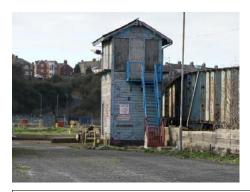

16837

**~** 

**Listed Building** 

01.38.00

**OS Grid N** 167146

Operators hut probably contemporary with bridge (1889). In form of standard pattern wooden Barry Railway signal box.

Barry Dock - Sliding Bridge at North Entrance to Basin

 Treasure
 1018

 Monument
 □
 OS Grid E
 312267

 Listed Building
 ✓
 01.37.00
 16562
 OS Grid N
 167153

Bridge constructed of riveted metal plates believed to be the only major example in Wales of a hydraulic powered sliding bridge still in working order.