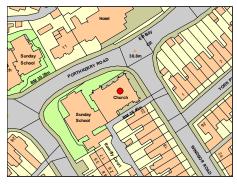

| Barry                          |          |          |      |                    |        |  |
|--------------------------------|----------|----------|------|--------------------|--------|--|
| Cadoxton - Church of St. Cadoc |          |          |      |                    |        |  |
| Treasure                       |          | 976      |      |                    |        |  |
| Monument                       |          |          |      | OS Grid E          | 312990 |  |
| Listed Buildina                | <b>✓</b> | 01.21.00 | 1317 | 5 <b>OS Grid I</b> | 169345 |  |

There has been a church here since C12. The present building has C13 chancel, C15 nave and tower. Extensive Victorian restoration, including rebuilding of nave walls, 1885, by John Price Jones, architect, of Cardiff.