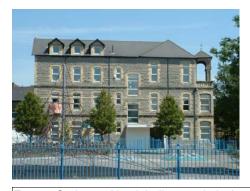

Early C20 shelter built at the same time as the sea wall and promenade.

| Barry           |       |             |    |           |        |
|-----------------|-------|-------------|----|-----------|--------|
| Barry Road      | Jenne | r Park Scho | ol |           |        |
| Treasure        |       | 1513        |    |           |        |
| Monument        |       |             |    | OS Grid E | 312240 |
| Listed Building |       |             |    | OS Grid N | 168872 |

Built as Hannah Street Board School. Dated 1899. by Jones, Richards & Budgen. An enterprising design, in an early C17 Netherlands-esque style, executed in red brick with bath stone bands and voussoirs. North facing range of two storeys. Across the playground the single-storey infants' school, yet more playful in design.