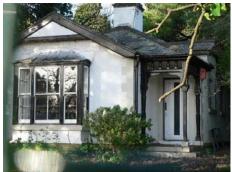

| Barry           |          |                   |           |               |             |              |
|-----------------|----------|-------------------|-----------|---------------|-------------|--------------|
| Barry Island -  | Friars   | Point House - 0   | Gates and | d Gate Piers  | 3           |              |
| Treasure        |          | 997               |           |               |             |              |
| Monument        |          |                   |           |               | OS Grid E   | 311115       |
| Listed Building | ✓        | 01.32.00          |           | 13456         | OS Grid N   | 166458       |
| Tall rusticated | stone    | e gate piers with | cornices  | and plinth. I | Probably en | rected 1890. |
| Barry           |          |                   |           |               |             |              |
| Barry Island -  | Friars   | Point House - I   | odge      |               |             |              |
| Treasure        |          | 998               |           |               |             |              |
| Monument        |          |                   |           |               | OS Grid E   | 311097       |
| Listed Building | <b>✓</b> | 01.33.00          |           | 13457         | OS Grid N   | 166464       |
|                 |          |                   |           | + 8.0m        | gran Te     | neis Courts  |

Single-storey lodge with pebbledash elevations, painted quoins and rubble plinth. Hipped slate roof. Probably erected by Lord Windsor at the time when he laid out the grounds and carried out alterations to Friars Point House.