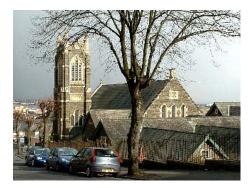

| Barry                          |          |          |      |                    |        |  |
|--------------------------------|----------|----------|------|--------------------|--------|--|
| Cadoxton - Church of St. Cadoc |          |          |      |                    |        |  |
| Treasure                       |          | 976      |      |                    |        |  |
| Monument                       |          |          |      | OS Grid E          | 312990 |  |
| Listed Buildina                | <b>✓</b> | 01.21.00 | 1317 | 5 <b>OS Grid I</b> | 169345 |  |

There has been a church here since C12. The present building has C13 chancel, C15 nave and tower. Extensive Victorian restoration, including rebuilding of nave walls, 1885, by John Price Jones, architect, of Cardiff.