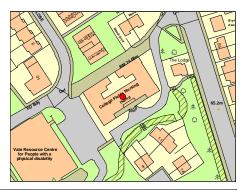

|
| Chapel built circa                | 1930 in a Wrenaissance s                                 | etyle with Art Deco de | Coll Dobgu Byu El Sub Sta  Vale Resource Contre or People with a payical disability  Attailling. |
|                                   |                                                          |                        |                                                                                                  |

| Barry                                                       |
|-------------------------------------------------------------|
| Polytechnic of Wales (Former) - College Fields Nursing Home |

 Treasure
 988

 Monument
 OS Grid E
 311188

 Listed Building
 ✓
 01.13.00
 13415
 OS Grid N
 168412





Designed by Teather and Wilson, architects, of Cardiff in a Queen Anne style and built in 1913-14 as the eastern hostel of the Women's Training College. The building is three-storey of red brick construction with panelled brick pilasters, bathstone block features and hipped slate roofs.

Barry
Polytechnic of Wales (Former) - Springbank Nursing Home

Polytechnic of wales (Former) - Springbank Nursing Home

 Treasure
 989

 Monument
 □
 OS Grid E
 311069

 Listed Building
 ✓
 01.14.00
 13416
 OS Grid N
 168337





Designed by Teather and Wilson, architects of Cardiff as residential block of Women's Training College in a Queen Anne style. Constructed 1913-14, the building comprises three storeys and is of red brick and bathstone block with outer wings, panelled brick pilasters and hipped s