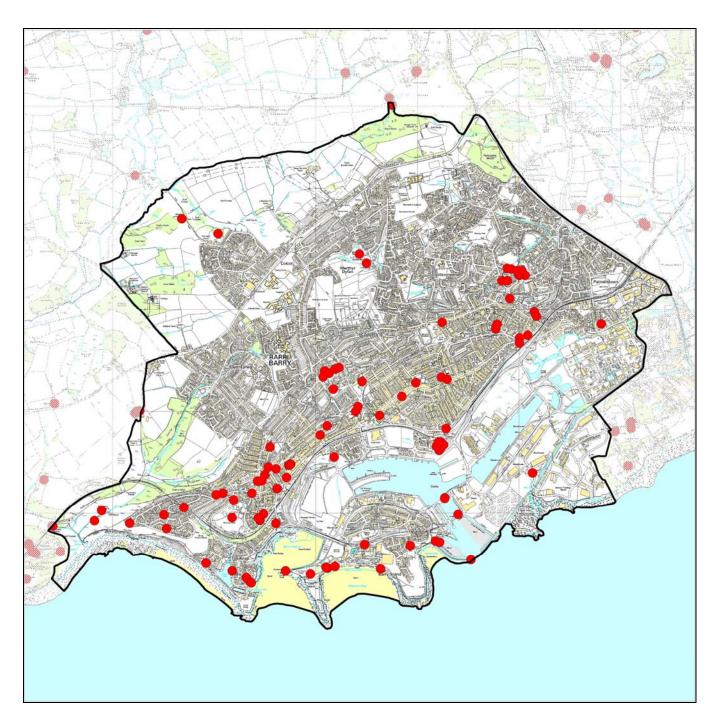

Each of the 27 community areas within the Vale were surveyed by a volunteer workforce of local people, teachers, history society members, local Councillors and other interested individuals, who gave willingly and freely of their time to reveal and record the very many items that could conceivably be of architectural and historic interest; and which, further to detailed scrutiny, research and qualification, were considered worthy of inclusion. This inventory, therefore, more than any other provides an account of what is considered of local importance by local people.

The complete Treasures Inventory contains some 1200 entries. It contains a schedule giving the name of each treasure, its description, its current means of statutory protection (where relevant), a grid reference, map and photograph.