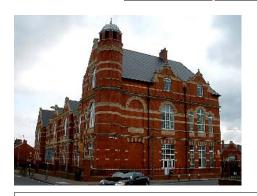

Built as Hannah Street Board School. Dated 1899. by Jones, Richards & Budgen. An enterprising design, in an early C17 Netherlands-esque style, executed in red brick with bath stone bands and voussoirs. North facing range of two storeys. Across the playground the single-storey infants' school, yet more playful in design.