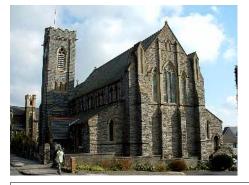

| Barry                          |          |          |      |                    |        |  |
|--------------------------------|----------|----------|------|--------------------|--------|--|
| Cadoxton - Church of St. Cadoc |          |          |      |                    |        |  |
| Treasure                       |          | 976      |      |                    |        |  |
| Monument                       |          |          |      | OS Grid E          | 312990 |  |
| Listed Buildina                | <b>✓</b> | 01.21.00 | 1317 | 5 <b>OS Grid I</b> | 169345 |  |

There has been a church here since C12. The present building has C13 chancel, C15 nave and tower. Extensive Victorian restoration, including rebuilding of nave walls, 1885, by John Price Jones, architect, of Cardiff.