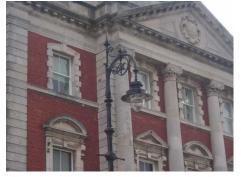

| Barry                      |          |             |           |           |         |      |        |  |
|----------------------------|----------|-------------|-----------|-----------|---------|------|--------|--|
| Barry Dock - I<br>Offices) | Dock (   | Office (Now | Vale of ( | Glamorgan | Council |      |        |  |
| Treasure                   |          | 992         |           |           |         |      |        |  |
| Monument                   |          |             |           |           | OS Gr   | id E | 312217 |  |
| Listed Ruilding            | <b>✓</b> | 01.27.00    |           | 13443     | 0S Gr   | id N | 167665 |  |

The former Dock Offices is the truly iconic building of Barry and a powerful symbol of the town's inextricable link with its maritime past. Designed by Cardiff architect Arthur E. Bell it was built in 1898, the construction being supervised by the architect's father, James Bell the resident engineer of the Barry Railway Co. for use as their offices. Designed in a grand Neo-Baroque/Wrenaissance style the building has many fine external and internal features of note including; the well proportioned symmetrical elevations and tall stone clock tower. There are reported to be exactly 365 windows, one for each day of the year. Damaged by fire in 1984 much of the clock tower and upper storey roofs has to be rebuilt. It is a testimony to the restoration work that the building has lost none of its original grandeur.