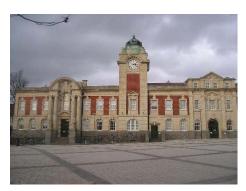

The former Dock Offices is the truly iconic building of Barry and a powerful symbol of the town's inextricable link with its maritime past. Designed by Cardiff architect Arthur E. Bell it was built in 1898, the construction being supervised by the architect's father, James Bell the resident engineer of the Barry Railway Co. for use as their offices. Designed in a grand Neo-Baroque/Wrenaissance style the building has many fine external and internal features of note including; the well proportioned symmetrical elevations and tall stone clock tower. There are reported to be exactly 365 windows, one for each day of the year. Damaged by fire in 1984 much of the clock tower and upper storey roofs has to be rebuilt. It is a testimony to the restoration work that the building has lost none of its original grandeur.