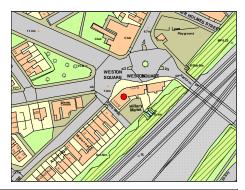

| Barry                      |          |          |       |           |        |  |
|----------------------------|----------|----------|-------|-----------|--------|--|
| Broad Street - Barry Hotel |          |          |       |           |        |  |
| Treasure                   |          | 1000     |       |           |        |  |
| Monument                   |          |          |       | OS Grid E | 310710 |  |
| Listed Buildina            | <b>✓</b> | 01.08.00 | 15509 | OS Grid N | 167349 |  |

Located near to the Barry Railway Station, this was once a thriving hotel built circa 1890. Constructed of brick with bathstone dressings the building dominates in the streetscape with its three storeys plus an attic and basement. The imposing nature of the building is further enhanced by a high polygonal corner bay featuring panelled piers and floral capitals. A good example of late C19 hotel architecture.