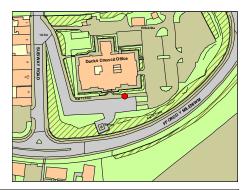

| Barry                      |          |             |           |           |         |      |        |  |
|----------------------------|----------|-------------|-----------|-----------|---------|------|--------|--|
| Barry Dock - I<br>Offices) | Dock (   | Office (Now | Vale of ( | Glamorgan | Council |      |        |  |
| Treasure                   |          | 992         |           |           |         |      |        |  |
| Monument                   |          |             |           |           | OS Gr   | id E | 312217 |  |
| Listed Ruilding            | <b>✓</b> | 01.27.00    |           | 13443     | 0S Gr   | id N | 167665 |  |

The former Dock Offices is the truly iconic building of Barry and a powerful symbol of the town's inextricable link with its maritime past. Designed by Cardiff architect Arthur E. Bell it was built in 1898, the construction being supervised by the architect's father, James Bell the resident engineer of the Barry Railway Co. for use as their offices. Designed in a grand Neo-Baroque/Wrenaissance style the building has many fine external and internal features of note including; the well proportioned symmetrical elevations and tall stone clock tower. There are reported to be exactly 365 windows, one for each day of the year. Damaged by fire in 1984 much of the clock tower and upper storey roofs has to be rebuilt. It is a testimony to the restoration work that the building has lost none of its original grandeur.