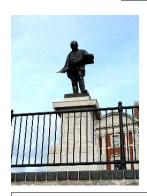

Barry Dock - Dock Office - Pedestal and Statue of David

Davies

Trassure 994

 Treasure
 994

 Monument
 □

 Listed Building
 ✓

 01.29.00
 13445

**OS Grid E** 312211 **OS Grid N** 167613

Designed by Alfred Gilbert, sculptor, of London who was one of most important sculptors of his day (e.g. Eros, Piccadilly Circus, Duke of Clarence Tomb, Windsor). Standing figure of David Davies founded by George Broad and Sons, London. Figure is composed with left foot forward and studying plans of his dock and railway developments. Statue is sited on a square granite pedestal that is stepped out to a high base and broad cornice. Inscribed panels commemorate David Davies as the "Chief Promoter of the Barry Dock and Railway Company".