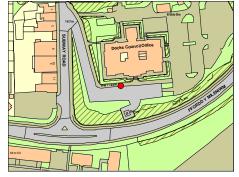

| Barry                      |          |             |           |           |         |      |        |  |
|----------------------------|----------|-------------|-----------|-----------|---------|------|--------|--|
| Barry Dock - I<br>Offices) | Dock (   | Office (Now | Vale of ( | Glamorgan | Council |      |        |  |
| Treasure                   |          | 992         |           |           |         |      |        |  |
| Monument                   |          |             |           |           | OS Gr   | id E | 312217 |  |
| Listed Ruilding            | <b>✓</b> | 01.27.00    |           | 13443     | 0S Gr   | id N | 167665 |  |

The former Dock Offices is the truly iconic building of Barry and a powerful symbol of the town's inextricable link with its maritime past. Designed by Cardiff architect Arthur E. Bell it was built in 1898, the construction being supervised by the architect's father, James Bell the resident engineer of the Barry Railway Co. for use as their offices. Designed in a grand Neo-Baroque/Wrenaissance style the building has many fine external and internal features of note including; the well proportioned symmetrical elevations and tall stone clock tower. There are reported to be exactly 365 windows, one for each day of the year. Damaged by fire in 1984 much of the clock tower and upper storey roofs has to be rebuilt. It is a testimony to the restoration work that the building has lost none of its original grandeur.