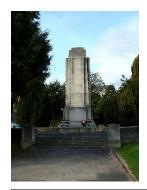

Barry

Cadoxton - Church of St. Cadoc - Cross in Churchyard

 Treasure
 1016

 Monument
 □
 OS Grid E
 312997

 Listed Building
 ✓
 01.22.00
 15901
 OS Grid N
 169337

Base of medieval cross restored as war memorial in1922 to a design by John Payne, sculptor, of Barry, supervised by Alfred Vivien architect.