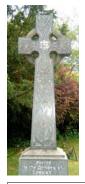

Barry

Cadoxton - Church of St. Cadoc - Cross in Churchyard

 Treasure
 1016

 Monument
 □
 OS Grid E
 312997

 Listed Building
 ✓
 01.22.00
 15901
 OS Grid N
 169337

Base of medieval cross restored as war memorial in1922 to a design by John Payne, sculptor, of Barry, supervised by Alfred Vivien architect.