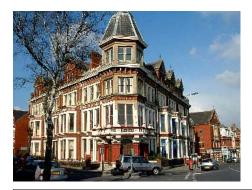

| Barry                      |          |          |       |           |        |  |
|----------------------------|----------|----------|-------|-----------|--------|--|
| Broad Street - Barry Hotel |          |          |       |           |        |  |
| Treasure                   |          | 1000     |       |           |        |  |
| Monument                   |          |          |       | OS Grid E | 310710 |  |
| Listed Buildina            | <b>✓</b> | 01.08.00 | 15509 | OS Grid N | 167349 |  |

Located near to the Barry Railway Station, this was once a thriving hotel built circa 1890. Constructed of brick with bathstone dressings the building dominates in the streetscape with its three storeys plus an attic and basement. The imposing nature of the building is further enhanced by a high polygonal corner bay featuring panelled piers and floral capitals. A good example of late C19 hotel architecture.