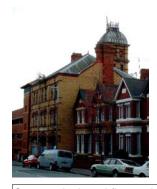

| Barry                      |          |             |           |           |         |      |        |  |
|----------------------------|----------|-------------|-----------|-----------|---------|------|--------|--|
| Barry Dock - I<br>Offices) | Dock (   | Office (Now | Vale of ( | Glamorgan | Council |      |        |  |
| Treasure                   |          | 992         |           |           |         |      |        |  |
| Monument                   |          |             |           |           | OS Gr   | id E | 312217 |  |
| Listed Ruilding            | <b>✓</b> | 01.27.00    |           | 13443     | 0S Gr   | id N | 167665 |  |

The former Dock Offices is the truly iconic building of Barry and a powerful symbol of the town's inextricable link with its maritime past. Designed by Cardiff architect Arthur E. Bell it was built in 1898, the construction being supervised by the architect's father, James Bell the resident engineer of the Barry Railway Co. for use as their offices. Designed in a grand Neo-Baroque/Wrenaissance style the building has many fine external and internal features of note including; the well proportioned symmetrical elevations and tall stone clock tower. There are reported to be exactly 365 windows, one for each day of the year. Damaged by fire in 1984 much of the clock tower and upper storey roofs has to be rebuilt. It is a testimony to the restoration work that the building has lost none of its original grandeur.