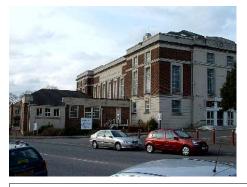

| Barry                      |          |             |           |           |         |      |        |  |
|----------------------------|----------|-------------|-----------|-----------|---------|------|--------|--|
| Barry Dock - I<br>Offices) | Dock (   | Office (Now | Vale of ( | Glamorgan | Council |      |        |  |
| Treasure                   |          | 992         |           |           |         |      |        |  |
| Monument                   |          |             |           |           | OS Gr   | id E | 312217 |  |
| Listed Ruilding            | <b>✓</b> | 01.27.00    |           | 13443     | 0S Gr   | id N | 167665 |  |

The former Dock Offices is the truly iconic building of Barry and a powerful symbol of the town's inextricable link with its maritime past. Designed by Cardiff architect Arthur E. Bell it was built in 1898, the construction being supervised by the architect's father, James Bell the resident engineer of the Barry Railway Co. for use as their offices. Designed in a grand Neo-Baroque/Wrenaissance style the building has many fine external and internal features of note including; the well proportioned symmetrical elevations and tall stone clock tower. There are reported to be exactly 365 windows, one for each day of the year. Damaged by fire in 1984 much of the clock tower and upper storey roofs has to be rebuilt. It is a testimony to the restoration work that the building has lost none of its original grandeur.