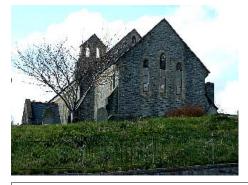

| Barry                          |          |          |      |                    |        |  |
|--------------------------------|----------|----------|------|--------------------|--------|--|
| Cadoxton - Church of St. Cadoc |          |          |      |                    |        |  |
| Treasure                       |          | 976      |      |                    |        |  |
| Monument                       |          |          |      | OS Grid E          | 312990 |  |
| Listed Buildina                | <b>✓</b> | 01.21.00 | 1317 | 5 <b>OS Grid I</b> | 169345 |  |

There has been a church here since C12. The present building has C13 chancel, C15 nave and tower. Extensive Victorian restoration, including rebuilding of nave walls, 1885, by John Price Jones, architect, of Cardiff.