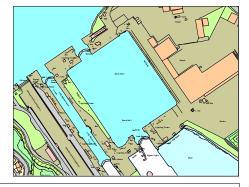

 Treasure
 975

 Monument
 □
 OS Grid E
 312299

 Listed Building
 ✓
 01.36.00
 3212
 OS Grid N
 166999

Covering approximately 7 acres the Basin (later No. 3 Dock) was opened in 1894 as the tidal entrance to No. 1 Dock. Walls are constructed of large snecked blocks of squared reddish stone; granite coping, dressings, and treads to steps down to water.