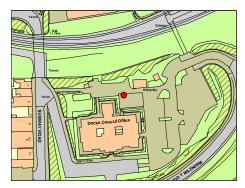

| Barry                      |          |             |           |           |         |      |        |  |
|----------------------------|----------|-------------|-----------|-----------|---------|------|--------|--|
| Barry Dock - I<br>Offices) | Dock (   | Office (Now | Vale of ( | Glamorgan | Council |      |        |  |
| Treasure                   |          | 992         |           |           |         |      |        |  |
| Monument                   |          |             |           |           | OS Gr   | id E | 312217 |  |
| Listed Ruilding            | <b>✓</b> | 01.27.00    |           | 13443     | 0S Gr   | id N | 167665 |  |

The former Dock Offices is the truly iconic building of Barry and a powerful symbol of the town's inextricable link with its maritime past. Designed by Cardiff architect Arthur E. Bell it was built in 1898, the construction being supervised by the architect's father, James Bell the resident engineer of the Barry Railway Co. for use as their offices. Designed in a grand Neo-Baroque/Wrenaissance style the building has many fine external and internal features of note including; the well proportioned symmetrical elevations and tall stone clock tower. There are reported to be exactly 365 windows, one for each day of the year. Damaged by fire in 1984 much of the clock tower and upper storey roofs has to be rebuilt. It is a testimony to the restoration work that the building has lost none of its original grandeur.