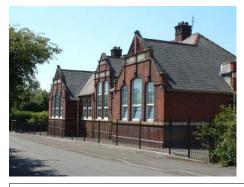

Early C20 shelter built at the same time as the sea wall and promenade.

| Barry           |       |             |    |           |        |
|-----------------|-------|-------------|----|-----------|--------|
| Barry Road      | Jenne | r Park Scho | ol |           |        |
| Treasure        |       | 1513        |    |           |        |
| Monument        |       |             |    | OS Grid E | 312240 |
| Listed Building |       |             |    | OS Grid N | 168872 |

Built as Hannah Street Board School. Dated 1899. by Jones, Richards & Budgen. An enterprising design, in an early C17 Netherlands-esque style, executed in red brick with bath stone bands and voussoirs. North facing range of two storeys. Across the playground the single-storey infants' school, yet more playful in design.