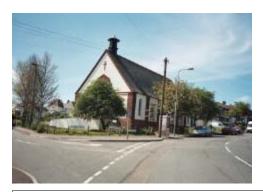

| Barry                          |          |          |      |                    |        |  |
|--------------------------------|----------|----------|------|--------------------|--------|--|
| Cadoxton - Church of St. Cadoc |          |          |      |                    |        |  |
| Treasure                       |          | 976      |      |                    |        |  |
| Monument                       |          |          |      | OS Grid E          | 312990 |  |
| Listed Buildina                | <b>✓</b> | 01.21.00 | 1317 | 5 <b>OS Grid I</b> | 169345 |  |

There has been a church here since C12. The present building has C13 chancel, C15 nave and tower. Extensive Victorian restoration, including rebuilding of nave walls, 1885, by John Price Jones, architect, of Cardiff.