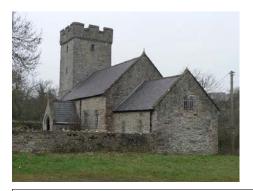

| Barry                          |          |          |      |                    |        |  |
|--------------------------------|----------|----------|------|--------------------|--------|--|
| Cadoxton - Church of St. Cadoc |          |          |      |                    |        |  |
| Treasure                       |          | 976      |      |                    |        |  |
| Monument                       |          |          |      | OS Grid E          | 312990 |  |
| Listed Buildina                | <b>✓</b> | 01.21.00 | 1317 | 5 <b>OS Grid I</b> | 169345 |  |

There has been a church here since C12. The present building has C13 chancel, C15 nave and tower. Extensive Victorian restoration, including rebuilding of nave walls, 1885, by John Price Jones, architect, of Cardiff.