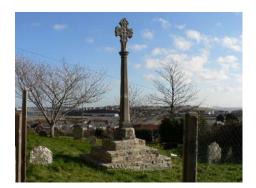

Barry

Cadoxton - Church of St. Cadoc - Cross in Churchyard

 Treasure
 1016

 Monument
 □
 OS Grid E
 312997

 Listed Building
 ✓
 01.22.00
 15901
 OS Grid N
 169337

Base of medieval cross restored as war memorial in1922 to a design by John Payne, sculptor, of Barry, supervised by Alfred Vivien architect.