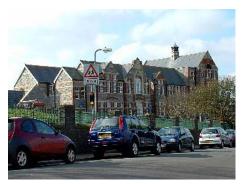

Built as Hannah Street Board School. Dated 1899. by Jones, Richards & Budgen. An enterprising design, in an early C17 Netherlands-esque style, executed in red brick with bath stone bands and voussoirs. North facing range of two storeys. Across the playground the single-storey infants' school, yet more playful in design.