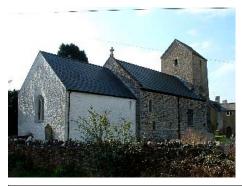

| Barry                          |          |          |      |                    |        |  |
|--------------------------------|----------|----------|------|--------------------|--------|--|
| Cadoxton - Church of St. Cadoc |          |          |      |                    |        |  |
| Treasure                       |          | 976      |      |                    |        |  |
| Monument                       |          |          |      | OS Grid E          | 312990 |  |
| Listed Buildina                | <b>✓</b> | 01.21.00 | 1317 | 5 <b>OS Grid I</b> | 169345 |  |

There has been a church here since C12. The present building has C13 chancel, C15 nave and tower. Extensive Victorian restoration, including rebuilding of nave walls, 1885, by John Price Jones, architect, of Cardiff.