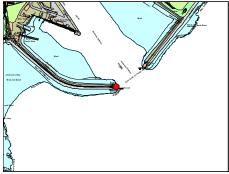

 Treasure
 1018

 Monument
 □
 OS Grid E
 312267

 Listed Building
 ✓
 01.37.00
 16562
 OS Grid N
 167153

Bridge constructed of riveted metal plates believed to be the only major example in Wales of a hydraulic powered sliding bridge still in working order.