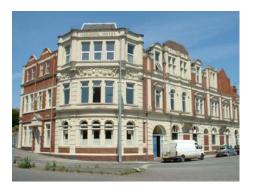

| Barry                      |          |             |           |           |         |      |        |  |
|----------------------------|----------|-------------|-----------|-----------|---------|------|--------|--|
| Barry Dock - I<br>Offices) | Dock (   | Office (Now | Vale of ( | Glamorgan | Council |      |        |  |
| Treasure                   |          | 992         |           |           |         |      |        |  |
| Monument                   |          |             |           |           | OS Gr   | id E | 312217 |  |
| Listed Ruilding            | <b>✓</b> | 01.27.00    |           | 13443     | 0S Gr   | id N | 167665 |  |

The former Dock Offices is the truly iconic building of Barry and a powerful symbol of the town's inextricable link with its maritime past. Designed by Cardiff architect Arthur E. Bell it was built in 1898, the construction being supervised by the architect's father, James Bell the resident engineer of the Barry Railway Co. for use as their offices. Designed in a grand Neo-Baroque/Wrenaissance style the building has many fine external and internal features of note including; the well proportioned symmetrical elevations and tall stone clock tower. There are reported to be exactly 365 windows, one for each day of the year. Damaged by fire in 1984 much of the clock tower and upper storey roofs has to be rebuilt. It is a testimony to the restoration work that the building has lost none of its original grandeur.