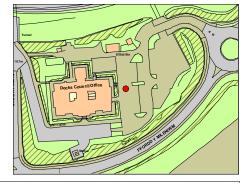

| Barry                      |          |             |           |           |         |      |        |  |
|----------------------------|----------|-------------|-----------|-----------|---------|------|--------|--|
| Barry Dock - I<br>Offices) | Dock (   | Office (Now | Vale of ( | Glamorgan | Council |      |        |  |
| Treasure                   |          | 992         |           |           |         |      |        |  |
| Monument                   |          |             |           |           | OS Gr   | id E | 312217 |  |
| Listed Ruilding            | <b>✓</b> | 01.27.00    |           | 13443     | 0S Gr   | id N | 167665 |  |

The former Dock Offices is the truly iconic building of Barry and a powerful symbol of the town's inextricable link with its maritime past. Designed by Cardiff architect Arthur E. Bell it was built in 1898, the construction being supervised by the architect's father, James Bell the resident engineer of the Barry Railway Co. for use as their offices. Designed in a grand Neo-Baroque/Wrenaissance style the building has many fine external and internal features of note including; the well proportioned symmetrical elevations and tall stone clock tower. There are reported to be exactly 365 windows, one for each day of the year. Damaged by fire in 1984 much of the clock tower and upper storey roofs has to be rebuilt. It is a testimony to the restoration work that the building has lost none of its original grandeur.