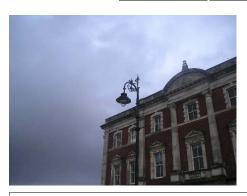

The former Dock Offices is the truly iconic building of Barry and a powerful symbol of the town's inextricable link with its maritime past. Designed by Cardiff architect Arthur E. Bell it was built in 1898, the construction being supervised by the architect's father, James Bell the resident engineer of the Barry Railway Co. for use as their offices. Designed in a grand Neo-Baroque/Wrenaissance style the building has many fine external and internal features of note including; the well proportioned symmetrical elevations and tall stone clock tower. There are reported to be exactly 365 windows, one for each day of the year. Damaged by fire in 1984 much of the clock tower and upper storey roofs has to be rebuilt. It is a testimony to the restoration work that the building has lost none of its original grandeur.