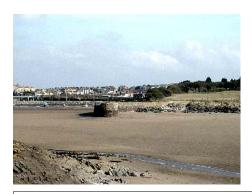

Lighthouse dated 1889 of iron plate construction by Chance Bros of Birmingham. The gallery is supported on cast-iron brackets and features a trellis walkway with iron posts and tubular rails. A polygonal light stage has a domed roof with a weathervane over.