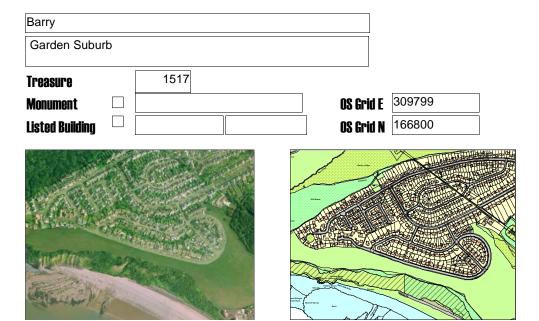

| Barry             |                                                                                                                                                                                                                                                                                                                                                                                                                                                                                                                                                                                                                                                                                                                                                                                                                                                                                                                                                                                                                                                                                                                                                                                                                                                                                                                                                                                                                                                                                                                                                                                                                                                                                                                                                                                                                                                                                                                                                                                                                                                                                                                                |                   |             |                                             |                                                  |   |
|-------------------|--------------------------------------------------------------------------------------------------------------------------------------------------------------------------------------------------------------------------------------------------------------------------------------------------------------------------------------------------------------------------------------------------------------------------------------------------------------------------------------------------------------------------------------------------------------------------------------------------------------------------------------------------------------------------------------------------------------------------------------------------------------------------------------------------------------------------------------------------------------------------------------------------------------------------------------------------------------------------------------------------------------------------------------------------------------------------------------------------------------------------------------------------------------------------------------------------------------------------------------------------------------------------------------------------------------------------------------------------------------------------------------------------------------------------------------------------------------------------------------------------------------------------------------------------------------------------------------------------------------------------------------------------------------------------------------------------------------------------------------------------------------------------------------------------------------------------------------------------------------------------------------------------------------------------------------------------------------------------------------------------------------------------------------------------------------------------------------------------------------------------------|-------------------|-------------|---------------------------------------------|--------------------------------------------------|---|
| Barry Garden S    | ıburb Tunnel                                                                                                                                                                                                                                                                                                                                                                                                                                                                                                                                                                                                                                                                                                                                                                                                                                                                                                                                                                                                                                                                                                                                                                                                                                                                                                                                                                                                                                                                                                                                                                                                                                                                                                                                                                                                                                                                                                                                                                                                                                                                                                                   |                   |             |                                             |                                                  |   |
| Treasure          | 19                                                                                                                                                                                                                                                                                                                                                                                                                                                                                                                                                                                                                                                                                                                                                                                                                                                                                                                                                                                                                                                                                                                                                                                                                                                                                                                                                                                                                                                                                                                                                                                                                                                                                                                                                                                                                                                                                                                                                                                                                                                                                                                             | 1                 |             |                                             |                                                  |   |
| Monument          |                                                                                                                                                                                                                                                                                                                                                                                                                                                                                                                                                                                                                                                                                                                                                                                                                                                                                                                                                                                                                                                                                                                                                                                                                                                                                                                                                                                                                                                                                                                                                                                                                                                                                                                                                                                                                                                                                                                                                                                                                                                                                                                                |                   |             | OS Grid E                                   | 309700                                           |   |
| Listed Building   |                                                                                                                                                                                                                                                                                                                                                                                                                                                                                                                                                                                                                                                                                                                                                                                                                                                                                                                                                                                                                                                                                                                                                                                                                                                                                                                                                                                                                                                                                                                                                                                                                                                                                                                                                                                                                                                                                                                                                                                                                                                                                                                                |                   |             | OS Grid N                                   | 167055                                           |   |
|                   | A Company of the Comp |                   |             | BOON AND AND AND AND AND AND AND AND AND AN | AVE. CO. SUP | 3 |
|                   | diameter of th                                                                                                                                                                                                                                                                                                                                                                                                                                                                                                                                                                                                                                                                                                                                                                                                                                                                                                                                                                                                                                                                                                                                                                                                                                                                                                                                                                                                                                                                                                                                                                                                                                                                                                                                                                                                                                                                                                                                                                                                                                                                                                                 | ne tunnel is just | over 8m. Tv | vo standaro                                 | ca, is approximat<br>d gauge railway tr          |   |
| Barry             |                                                                                                                                                                                                                                                                                                                                                                                                                                                                                                                                                                                                                                                                                                                                                                                                                                                                                                                                                                                                                                                                                                                                                                                                                                                                                                                                                                                                                                                                                                                                                                                                                                                                                                                                                                                                                                                                                                                                                                                                                                                                                                                                |                   |             |                                             |                                                  |   |
| Barry Island - Fr | iars Point Ho                                                                                                                                                                                                                                                                                                                                                                                                                                                                                                                                                                                                                                                                                                                                                                                                                                                                                                                                                                                                                                                                                                                                                                                                                                                                                                                                                                                                                                                                                                                                                                                                                                                                                                                                                                                                                                                                                                                                                                                                                                                                                                                  | use               |             |                                             |                                                  |   |
| Treasure          | 996                                                                                                                                                                                                                                                                                                                                                                                                                                                                                                                                                                                                                                                                                                                                                                                                                                                                                                                                                                                                                                                                                                                                                                                                                                                                                                                                                                                                                                                                                                                                                                                                                                                                                                                                                                                                                                                                                                                                                                                                                                                                                                                            | 6                 |             |                                             |                                                  |   |
| Monument          |                                                                                                                                                                                                                                                                                                                                                                                                                                                                                                                                                                                                                                                                                                                                                                                                                                                                                                                                                                                                                                                                                                                                                                                                                                                                                                                                                                                                                                                                                                                                                                                                                                                                                                                                                                                                                                                                                                                                                                                                                                                                                                                                |                   |             | OS Grid E                                   | 310944                                           |   |
| Lietod Ruilding   | 01.31.00                                                                                                                                                                                                                                                                                                                                                                                                                                                                                                                                                                                                                                                                                                                                                                                                                                                                                                                                                                                                                                                                                                                                                                                                                                                                                                                                                                                                                                                                                                                                                                                                                                                                                                                                                                                                                                                                                                                                                                                                                                                                                                                       |                   | 13455       | N Crid N                                    | 166399                                           |   |