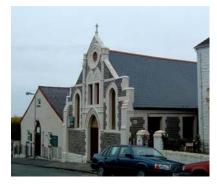

| OS Grid   | <b>E</b> 311497 |
| <b>Listed Building</b> | <b>✓</b> | 01.30.00      |        | 1317         | 7 OS Grid | N 169456        |





Late medieval church with C13 nave and chancel, C16 West tower. Restoration work in 1857 added a porch and altered windows. Further restoration of tower was undertaken in 1909 and other parts of church in 1970s.

| Barry           |        |              |   |  |           |        |
|-----------------|--------|--------------|---|--|-----------|--------|
| Mount Pleasa    | nt - B | aptist Churc | h |  |           |        |
| Treasure        |        | 1534         |   |  |           |        |
| Monument        |        |              |   |  | OS Grid E | 312783 |
| Listed Building |        |              |   |  | OS Grid N | 168852 |





Mount Pleasant Baptist Church opened on 3rd March 1889. Prior to this the members had met in a room at Cadoxton Board School.

| Barry                                 |                |           |     |
|---------------------------------------|----------------|-----------|-----|
| Mount Pleasant - 0                    | Cadoxton Court |           |     |
| Treasure                              | 1017           |           |     |
| • • • • • • • • • • • • • • • • • • • |                | 00 0!-4 5 | 212 |

 Monument
 □
 0S Grid E
 312769

 Listed Building
 ✓
 01.23.00
 15902
 OS Grid N
 168828





Two-storey house of circa 1873, for Rev John Hughes built on or near site of a late medieval manor house. Brown rubble with contrasting bathstone ashlars, slate roof and stone chimneys.

|