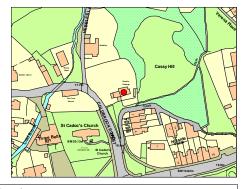

| Dorne                     |                              |                                                                                 |
|---------------------------|------------------------------|---------------------------------------------------------------------------------|
| Barry  Cadoxton - Coldbr  | rook Road West - Yew Tree    | House                                                                           |
|                           | 1414                         |                                                                                 |
| Treasure<br>Monument      | 1414                         | <b>OS Grid E</b> 312979                                                         |
| Monument  Lioted Building |                              |                                                                                 |
| Listed Building           |                              | <b>OS Grid N</b> 169385                                                         |
|                           |                              | Casay HIII  St Cador's Church  William Brown Casay HIII  Casay HIII  Casay HIII |
| Barry Cadoxton - Cowbr    | idge Street - Hatch Cottage  |                                                                                 |
| Oudomor.                  |                              |                                                                                 |
| Treasure                  | 1420                         |                                                                                 |
| Monument  Listed Building |                              | OS Grid E 312829 OS Grid N 169283                                               |
|                           |                              | PADDOCK PLACE  LITTLE HIII  Ring  William IV  Now House Court  New House Court  |
| Two-storey pebble porch.  | -dashed cottage, partly crea | m washed. Slate roof, three stacks, and                                         |