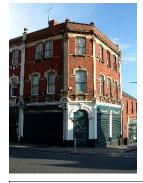

| Barry                      |          |          |       |           |        |  |
|----------------------------|----------|----------|-------|-----------|--------|--|
| Broad Street - Barry Hotel |          |          |       |           |        |  |
| Treasure                   |          | 1000     |       |           |        |  |
| Monument                   |          |          |       | OS Grid E | 310710 |  |
| Listed Buildina            | <b>✓</b> | 01.08.00 | 15509 | OS Grid N | 167349 |  |

Located near to the Barry Railway Station, this was once a thriving hotel built circa 1890. Constructed of brick with bathstone dressings the building dominates in the streetscape with its three storeys plus an attic and basement. The imposing nature of the building is further enhanced by a high polygonal corner bay featuring panelled piers and floral capitals. A good example of late C19 hotel architecture.