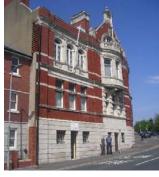

| Barry                      |          |             |           |           |         |      |        |  |
|----------------------------|----------|-------------|-----------|-----------|---------|------|--------|--|
| Barry Dock - I<br>Offices) | Dock (   | Office (Now | Vale of ( | Glamorgan | Council |      |        |  |
| Treasure                   |          | 992         |           |           |         |      |        |  |
| Monument                   |          |             |           |           | OS Gr   | id E | 312217 |  |
| Listed Ruilding            | <b>✓</b> | 01.27.00    |           | 13443     | 0S Gr   | id N | 167665 |  |

The former Dock Offices is the truly iconic building of Barry and a powerful symbol of the town's inextricable link with its maritime past. Designed by Cardiff architect Arthur E. Bell it was built in 1898, the construction being supervised by the architect's father, James Bell the resident engineer of the Barry Railway Co. for use as their offices. Designed in a grand Neo-Baroque/Wrenaissance style the building has many fine external and internal features of note including; the well proportioned symmetrical elevations and tall stone clock tower. There are reported to be exactly 365 windows, one for each day of the year. Damaged by fire in 1984 much of the clock tower and upper storey roofs has to be rebuilt. It is a testimony to the restoration work that the building has lost none of its original grandeur.