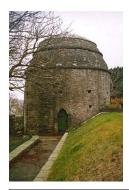

| 1017           |           |     |
| • • • • • • • • • • • • • • • • • • • |                | 00 0!-4 5 | 212 |

 Monument
 □
 0S Grid E
 312769

 Listed Building
 ✓
 01.23.00
 15902
 OS Grid N
 168828





Two-storey house of circa 1873, for Rev John Hughes built on or near site of a late medieval manor house. Brown rubble with contrasting bathstone ashlars, slate roof and stone chimneys.

| Barry            |                           |                         |
|------------------|---------------------------|-------------------------|
| Mount Pleasant - | Cadoxton Court - Dovecote |                         |
| Treasure         | 977                       |                         |
| Monument $\Box$  | ,                         | <b>OS Grid E</b> 312769 |

13176

01.24.00



**Listed Building** 



**OS Grid N** 168807

This is the largest and best preserved of the remaining medieval dovecotes in Glamorgan. Originating in the C13 it is constructed of stone rubble walls with a corbelled vaulted roof. The interior walls are lined with the remains of some 700 nesting holes.

| Barry           |      |            |  |           |        |
|-----------------|------|------------|--|-----------|--------|
| Old Harbour -   | York | Breakwater |  |           |        |
| Treasure        |      | 1562       |  |           |        |
| Monument        |      |            |  | OS Grid E | 310700 |
| Listed Building |      |            |  | OS Grid N | 166429 |





The breakwater from the "little island" was built in the late 19th century, and provides shelter for small