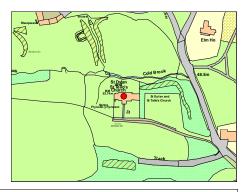

| Barry                          |          |          |      |                    |        |  |
|--------------------------------|----------|----------|------|--------------------|--------|--|
| Cadoxton - Church of St. Cadoc |          |          |      |                    |        |  |
| Treasure                       |          | 976      |      |                    |        |  |
| Monument                       |          |          |      | OS Grid E          | 312990 |  |
| Listed Buildina                | <b>✓</b> | 01.21.00 | 1317 | 5 <b>OS Grid I</b> | 169345 |  |

There has been a church here since C12. The present building has C13 chancel, C15 nave and tower. Extensive Victorian restoration, including rebuilding of nave walls, 1885, by John Price Jones, architect, of Cardiff.