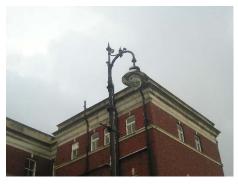

The former Dock Offices is the truly iconic building of Barry and a powerful symbol of the town's inextricable link with its maritime past. Designed by Cardiff architect Arthur E. Bell it was built in 1898, the construction being supervised by the architect's father, James Bell the resident engineer of the Barry Railway Co. for use as their offices. Designed in a grand Neo-Baroque/Wrenaissance style the building has many fine external and internal features of note including; the well proportioned symmetrical elevations and tall stone clock tower. There are reported to be exactly 365 windows, one for each day of the year. Damaged by fire in 1984 much of the clock tower and upper storey roofs has to be rebuilt. It is a testimony to the restoration work that the building has lost none of its original grandeur.