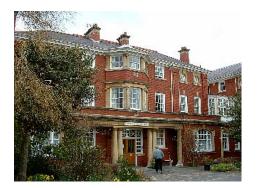

|
|-------------------------------------------------------------|
| Polytechnic of Wales (Former) - College Fields Nursing Home |

 Treasure
 988

 Monument
 OS Grid E
 311188

 Listed Building
 ✓
 01.13.00
 13415
 OS Grid N
 168412





Designed by Teather and Wilson, architects, of Cardiff in a Queen Anne style and built in 1913-14 as the eastern hostel of the Women's Training College. The building is three-storey of red brick construction with panelled brick pilasters, bathstone block features and hipped slate roofs.

Barry
Polytechnic of Wales (Former) - Springbank Nursing Home

Polytechnic of wales (Former) - Springbank Nursing Home

 Treasure
 989

 Monument
 □
 OS Grid E
 311069

 Listed Building
 ✓
 01.14.00
 13416
 OS Grid N
 168337





Designed by Teather and Wilson, architects of Cardiff as residential block of Women's Training College in a Queen Anne style. Constructed 1913-14, the building comprises three storeys and is of red brick and bathstone block with outer wings, panelled brick pilasters and hipped slate roofs.

| Barry                   |                                                                                         |                          |                       |
|-------------------------|-----------------------------------------------------------------------------------------|--------------------------|-----------------------|
| Polytechnic of W        | ales (Former) - Vale Reso                                                               | ource Centre             |