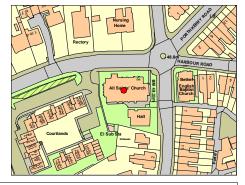

r for small vessels, many of which were displaced from the graving docks during the waterfront redevelopment.

| Barry                                       |  |
|---------------------------------------------|--|
| Old Village Road - Number 10 - Rose Cottage |  |
|                                             |  |

 Treasure
 979

 Monument
 □

 Listed Building
 ✓

 01.04.00
 13179

**OS Grid E** 310369 **OS Grid N** 167196





Built circa 1860 as estate cottage for workers on the Romilly Estate. Built as attempt to copy style of adjacent Jordan's Cottage an older house on village site (demolished circa 1971). The building was originally thatched with thatched porch.

Park Road - All Saints Church

 Treasure
 1007

 Monument
 □

 Listed Building
 ✓

 01.06.00
 15892

 OS Grid N
 167314





Large church designed by the prominent Cardiff architect Col E M Bruce Vaughan (1865-1919) in an eclectic gothic style. Built in two stages, the nave in 1908, chancel and tower in 1915. Imposing church tower is a feature with polygonal stair turret at its north east corner, castellated parapet, large louvered windows to the bell stage and a clock facing north. The church is listed as a notable large-scale example in a late Gothic Revival style.

| Barry                    |  |
|--------------------------|--|
| Park Road - Barry Castle |  |
|                          |  |

Treasure 980

 Monument
 ✓
 21/0610/GM135 (GLA)

 Listed Building
 ✓
 01.05.00
 13180

**OS Grid E** 310082 **OS Grid N** 167195





Known locally as 'Barry Castle' the building was in fact a fortified manor house orig