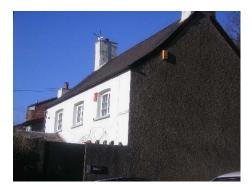

| Dorne                     |                              |                                                                                 |
|---------------------------|------------------------------|---------------------------------------------------------------------------------|
| Barry  Cadoxton - Coldbr  | rook Road West - Yew Tree    | House                                                                           |
|                           | 1414                         |                                                                                 |
| Treasure<br>Monument      | 1414                         | <b>OS Grid E</b> 312979                                                         |
| Monument  Lioted Building |                              |                                                                                 |
| Listed Building           |                              | <b>OS Grid N</b> 169385                                                         |
|                           |                              | Casay HIII  St Cador's Church  William Brown Casay HIII  Casay HIII  Casay HIII |
| Barry Cadoxton - Cowbr    | idge Street - Hatch Cottage  |                                                                                 |
| Oudomor.                  |                              |                                                                                 |
| Treasure                  | 1420                         |                                                                                 |
| Monument  Listed Building |                              | OS Grid E 312829 OS Grid N 169283                                               |
|                           |                              | PADDOCK PLACE  LITTLE HIII  Ring  William IV  Now House Court  New House Court  |
| Two-storey pebble porch.  | -dashed cottage, partly crea | m washed. Slate roof, three stacks, and                                         |