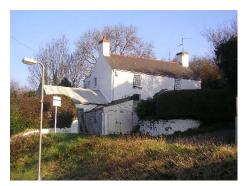

In 1858 Francis Crawshay built the 'Marine Hotel', now Friars Point House, 'for the more select Victorian visitor'. The building was bought 1873 by J D Traherne who enlarged the house, and renamed it the Pier Hotel. The Traherne's additions were later demolished by Lord Windsor who took over house in 1894, and renamed it Friars Point House. The house was remodelled in an Arts & Crafts Jacobethan style circa 1900 by Sir William Graham, especially the interior. In 1911 he made further improvements to grounds.