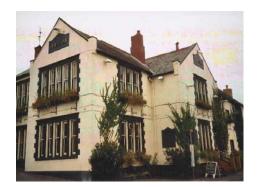

|        |     |        |  |
| Treasure        |          | 2182         |        |      |       |        |     |        |  |
| Monument        |          |              |        |      |       | OS Gri | d E | 315300 |  |
| Listed Building | <b>✓</b> | 04.08.00     |        |      | 26505 | OS Gri | d N | 171240 |  |





C16 part former courthouse and the earliest surviving building in the village centre retaining much of its historic fabric. Built of roughcast-rendered stone with slate roof and yellow brick end stack.

| Dinas Powys                                    |  |
|------------------------------------------------|--|
| Dinas Powys - Station Road - Star Public House |  |

 Treasure
 500

 Monument
 □

 Listed Building
 ✓

 04.08.00
 26505

 OS Grid E
 315299

 05 Grid N
 171225





Substantial C19/C20 public house, incorporating elements of earlier house (See 2182).

| Dinas Powys            |         |           |         |              |             |                 |
|------------------------|---------|-----------|---------|--------------|-------------|-----------------|
| Dinas Powys rear       | - Stati | on Road - | Star Pu | blic House - | Barn at the |                 |
| Treasure               |         | 501       |         |              |             |                 |
| Monument               |         |           |         |              | OS Grid     | <b>E</b> 315273 |
| <b>Listed Building</b> |         |           |         |              | OS Grid     | N 171236        |





Late C18 barn. Opposed doors. Cross-inlet ventilation slits. Slate r