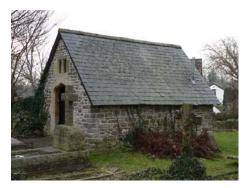

05 Grid N
 171460





Churchyard cross with a high base of five square steps of mortared rubble. Features the original square socket on a plinth, a shaft with broached spurs (which was displaced but recovered) and a cross head that has been restored.

| Dinas Powys     |          |                   |                  |           |        |
|-----------------|----------|-------------------|------------------|-----------|--------|
| St. Andrew's    | Major    | - Church of St. / | Andrew Bier Hous | е         |        |
| Treasure        |          | 2184              |                  |           |        |
| Monument        |          |                   |                  | OS Grid E | 313840 |
| Listed Building | <b>✓</b> | 04.02.02          | 26508            | OS Grid N | 171440 |





An unusual example of previously more common type of churchyard building, contains the bier on which coffins are carried for funerals. Small single storey rubble stone building with ashlar dressings and a deep pitched slate roof. Gable end facade has a chamfered and decoratively stopped Tudor-arched doorway with a small rectangular 2-light chamfered mullioned window above; similar window in opposite gable end.







Church with C13-C14 nave and chancel. North aisle and tower late C15 to early C16. Square un-buttressed West tower, with embattled parapet.

| Dinas Powys                  |                                          |                                                                               |
|------------------------------|------------------------------------------|---