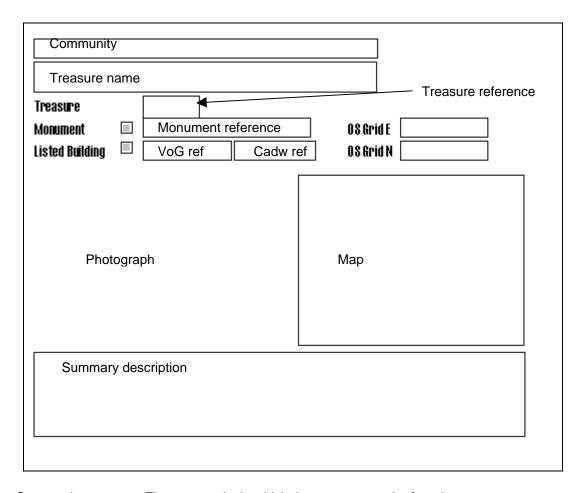

## **Explanation of entries**

Community The community in which the treasure can be found

Treasure Name The name of the treasure. This is broken down to include the locality,

the street and the individual building where applicable.

Treasure Unique reference number for each treasure.

Reference

Monument Reference number given to scheduled monuments by Cadw.

Listed Building Reference numbers given to listed buildings by the Vale of Glamorgan

Council and Cadw.

OS Grid The eastings and northings of each treasure.

Photograph A photograph of each treasure.

Map A map of each treasure.

Summary A brief description of each treasure. Description

**Dinas Powys** 