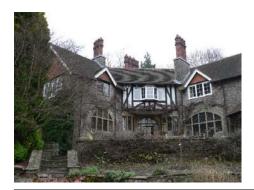

Village hall in Arts and Crafts style. Built 1907 and opened by Mrs Jenner of Wenvoe Castle, the result of an application by the Parish Council for a loan of £1500 for the erection of a Parish Hall. Designed by Cardiff based architects, Teather and Wilson. The original plans show the design very much as built and as surviving, with minor extensions. The external walls are painted roughcast render with some applied half timbering. A notable feature is the deeply overhanging boarded sprocketed eaves. Slate roof and tall rendered lateral stack.