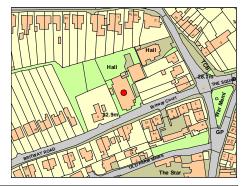

| Dinas Powys     |          |          |       |           |        |
|-----------------|----------|----------|-------|-----------|--------|
| Dinas Powys     |          |          |       |           |        |
| Treasure        |          | 2181     |       |           |        |
| Monument        |          |          |       | OS Grid E | 315230 |
| Listed Building | <b>~</b> | 04.05.00 | 26504 | OS Grid N | 171290 |

Village hall in Arts and Crafts style. Built 1907 and opened by Mrs Jenner of Wenvoe Castle, the result of an application by the Parish Council for a loan of £1500 for the erection of a Parish Hall. Designed by Cardiff based architects, Teather and Wilson. The original plans show the design very much as built and as surviving, with minor extensions. The external walls are painted roughcast render with some applied half timbering. A notable feature is the deeply overhanging boarded sprocketed eaves. Slate roof and tall rendered lateral stack.