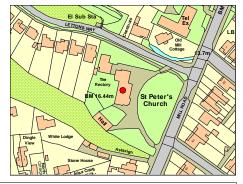

| Dinas Powys     |          |          |       |           |        |
|-----------------|----------|----------|-------|-----------|--------|
| Dinas Powys     |          |          |       |           |        |
| Treasure        |          | 2181     |       |           |        |
| Monument        |          |          |       | OS Grid E | 315230 |
| Listed Building | <b>~</b> | 04.05.00 | 26504 | OS Grid N | 171290 |

Village hall in Arts and Crafts style. Built 1907 and opened by Mrs Jenner of Wenvoe Castle, the result of an application by the Parish Council for a loan of £1500 for the erection of a Parish Hall. Designed by Cardiff based architects, Teather and Wilson. The original plans show the design very much as built and as surviving, with minor extensions. The external walls are painted roughcast render with some applied half timbering. A notable feature is the deeply overhanging boarded sprocketed eaves. Slate roof and tall rendered lateral stack.