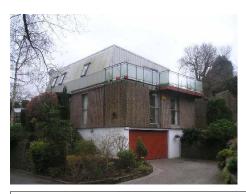

|

Dinas Powys Dinas Powys - Lettons Way - Remains of Castle

483 **Treasure** 

21/1014/GM021 (GLA) **V Monument** 

**OS Grid E** 315270 **✓** 04.01.00 **Listed Building** 13624 OS Grid N 171630





One of the earlier Norman Castles built in the district, of late C12 or early C13 origin. Rectangular area, enclosed by crenellated curtain wall with entrance gap to the South. Remains of large square keep on rocky knoll to the North. Both keep and curtain wall are contemporary.

Dinas Powys Dinas Powys - Little Orchard - Number 1

2384 Treasure

316348 **Monument** OS Grid E **~** 04.14.01 87496 **Listed Building** 171039





Award winning development completed in 1968 with influences including Le Corbusier and Frank Lloyd Wright. Simple rectilinear form later modified with addition of a roofbox. Roof terrace features glass panelled balustrade.

| Dinas Powys     |              |                |     |      |       |         |                 |
|-----------------|--------------|----------------|-----|------|-------|---------|-----------------|
| Dinas Powys     | - Little     | e Orchard - No | umb | er 2 |       |         |                 |
| Treasure        |              | 2385           |     |      |       |         |                 |
| Monument        |              |                |     |      |       | OS Grid | <b>E</b> 316329 |
| Listed Building | $\checkmark$ | 04.14.02       |     |      | 87