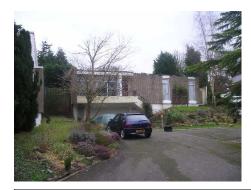

7496 | OS Grid N | 171012 |





First phase of an award winning development completed in 1968 with influences including Le Corbusier and Frank Lloyd Wright. L plan with long rectilinear block facing the street, later modified by the addition of a roof box.

| Dinas Powys     |          |               |      |      |       |           |        |
|-----------------|----------|---------------|------|------|-------|-----------|--------|
| Dinas Powys     | - Little | e Orchard - N | lumb | er 4 |       |           |        |
| Treasure        |          | 2387          |      |      |       |           |        |
| Monument        |          |               |      |      |       | OS Grid I | 316316 |
| Listed Buildina | <b>✓</b> | 04.14.04      |      |      | 87496 | OS Grid I | 170996 |





First phase of an award winning development completed in 1968 with influences including Le Corbusier and Frank Lloyd Wright. Retains its original shape but has lost some detailing. L plan with long rectilinear block facing the street.

| Dinas Powys                             |      |  |  |  |
|-----------------------------------------|------|--|--|--|
| Dinas Powys - Little Orchard - Number 5 |      |  |  |  |
| Treasure                                | 2388 |  |  |  |

Monument ☐ OS Grid E 316304

Listed Building ✓ 04.14.05 87496 OS Grid N 170977





Final phase of an award winning development completed in 1973 with influences including Le Corbusier and Frank Lloyd Wright. The house forms a long rectangular block. with a roofbox designed from the outset, although it has been subseq