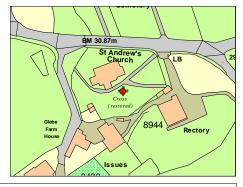

--|----------|-----------------|-------|---------|-----------------|
| St. Andrew's I         | Major    | - The Old Recto | ry    |         |                 |
| Treasure               |          | 526             |       |         |                 |
| Monument               |          |                 |       | OS Grid | <b>E</b> 313859 |
| <b>Listed Building</b> | <b>~</b> | 04.03.00        | 13626 | OS Grid | N 171417        |





Circa 1500 origin. Later reduced in size. Rubble with slate roof. Original windows in Northeast elevation, stone mullions, single transoms, trefoiled lights, drip moulds.

Dinas Powys

St. Andrews Major - Church of St. Andrew - Churchyard Cross

 Treasure
 2179

 Monument
 □

 Listed Building
 ✓

 04.02.01
 26501

 OS Grid E
 313860

 05 Grid N
 171460





Churchyard cross with a high base of five square steps of mortared rubble. Features the original square socket on a plinth, a shaft with broached spurs (which was displaced but recovered) and a cross head that has been restored.

| Dinas Powys     |          |                   |                  |           |        |
|-----------------|----------|-------------------|------------------|-----------|--------|
| St. Andrew's    | Major    | - Church of St. / | Andrew Bier Hous | е         |        |
| Treasure        |          | 2184              |                  |           |        |
| Monument        |          |                   |                  | OS Grid E | 313840 |
| Listed Building | <b>✓</b> | 04.02.02          | 26508            | OS Grid N | 171440 |





An unusual exampl