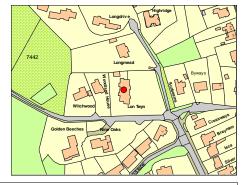

Council and Cadw.

OS Grid The eastings and northings of each treasure.

Photograph A photograph of each treasure.

Map A map of each treasure.

Summary A brief description of each treasure. Description

**Dinas Powys** 

| Dinas Powys     |          |          |       |           |        |
|-----------------|----------|----------|-------|-----------|--------|
| Dinas Powys     |          |          |       |           |        |
| Treasure        |          | 2181     |       |           |        |
| Monument        |          |          |       | OS Grid E | 315230 |
| Listed Building | <b>~</b> | 04.05.00 | 26504 | OS Grid N | 171290 |

Village hall in Arts and Crafts style. Built 1907 and opened by Mrs Jenner of Wenvoe Castle, the result of an application by the Parish Council for a loan of £1500 for the erection of a Parish Hall. Designed by Cardiff based architects, Teather and Wilson. The original plans show the design very much as built and as surviving, with minor extensions. The external walls are painted roughcast render with some applied half timbering. A notable feature is the deeply overhanging boarded sprocketed eaves. Slate roof and tall rendered lateral stack.