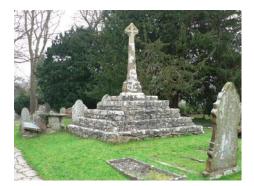

----|----------|-----------------|-------|---------|-----------------|
| St. Andrew's I         | Major    | - The Old Recto | ry    |         |                 |
| Treasure               |          | 526             |       |         |                 |
| Monument               |          |                 |       | OS Grid | <b>E</b> 313859 |
| <b>Listed Building</b> | <b>~</b> | 04.03.00        | 13626 | OS Grid | N 171417        |





Circa 1500 origin. Later reduced in size. Rubble with slate roof. Original windows in Northeast elevation, stone mullions, single transoms, trefoiled lights, drip moulds.

Dinas Powys

St. Andrews Major - Church of St. Andrew - Churchyard Cross

 Treasure
 2179

 Monument
 □

 Listed Building
 ✓

 04.02.01
 26501

 OS Grid E
 313860

 05 Grid N
 171460





Churchyard cross with a high base of five square steps of mortared rubble. Features the original square socket on a plinth, a shaft with broached spurs (which was displaced but recovered) and a cross head that has been restored.

| Dinas Powys     |          |                   |                  |           |        |
|-----------------|----------|-------------------|------------------|-----------|--------|
| St. Andrew's    | Major    | - Church of St. / | Andrew Bier Hous | е         |        |
| Treasure        |          | 2184              |                  |           |        |
| Monument        |          |                   |                  | OS Grid E | 313840 |
| Listed Building | <b>✓</b> | 04.02.02          | 26508            | OS Grid N | 171440 |





An unusual exam