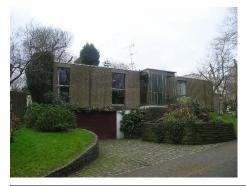

Village hall in Arts and Crafts style. Built 1907 and opened by Mrs Jenner of Wenvoe Castle, the result of an application by the Parish Council for a loan of £1500 for the erection of a Parish Hall. Designed by Cardiff based architects, Teather and Wilson. The original plans show the design very much as built and as surviving, with minor extensions. The external walls are painted roughcast render with some applied half timbering. A notable feature is the deeply overhanging boarded sprocketed eaves. Slate roof and tall rendered lateral stack.