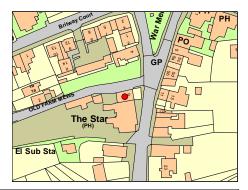

|
|                                  |                                                          |                                                                        |                             |

| Dinas Powys     |          |              |        |      |       |        |     |        |  |
|-----------------|----------|--------------|--------|------|-------|--------|-----|--------|--|
| Dinas Powys     | - Stat   | ion Road - 0 | Old Co | ourt |       |        |     |        |  |
| Treasure        |          | 2182         |        |      |       |        |     |        |  |
| Monument        |          |              |        |      |       | OS Gri | d E | 315300 |  |
| Listed Building | <b>✓</b> | 04.08.00     |        |      | 26505 | OS Gri | d N | 171240 |  |





C16 part former courthouse and the earliest surviving building in the village centre retaining much of its historic fabric. Built of roughcast-rendered stone with slate roof and yellow brick end stack.

| Dinas Powys                                    |  |
|------------------------------------------------|--|
| Dinas Powys - Station Road - Star Public House |  |

 Treasure
 500

 Monument
 □

 Listed Building
 ✓

 04.08.00
 26505

 OS Grid E
 315299

 05 Grid N
 171225





Substantial C19/C20 public house, incorporating elements of earlier house (See 2182).

| Dinas Powys            |         |           |         |              |             |                 |
|------------------------|---------|-----------|---------|--------------|-------------|-----------------|
| Dinas Powys rear