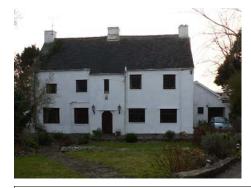

| OS Grid N                               | 170095           |
|                                       |                                  | Post y                                  | Rhidaya OCC CICC |
| Stone built bridge o                  | ver brook. Formerly white        | ewashed.                                |                  |

| Dinas Powys     |          |          |       |           |        |
|-----------------|----------|----------|-------|-----------|--------|
| Outlying - Dov  | vns F    | armhouse |       |           |        |
| Treasure        |          | 1169     |       |           |        |
| Monument        |          |          |       | OS Grid E | 316542 |
| Listed Building | <b>✓</b> | 04.04.00 | 13392 | OS Grid N | 169663 |





Two-storey stone built house probably of mid C17 origin. Lobby entry onto central back to back fireplace dividing hall and parlour. Symmetrical frontage.

| Dinas Powys                             |
|-----------------------------------------|
| Outlying - Garnhill and Attached Garden |

 Treasure
 428

 Monument
 □
 OS Grid E
 314146

 Listed Building
 ✓
 04.13.00
 26503
 OS Grid N
 171772





An imaginatively designed house in Arts and Crafts style by a prominent Glamorgan architect J Coates Carter. Built of rustic style random stone rubble with rock-faced dressings, tile hanging to gables and some applied half-timbering. Tiled roofs with deeply overhanging eaves and tall, narrow brick corniced chimneys set in clusters and at an angle to the narrow stone stacks set astride the ridges