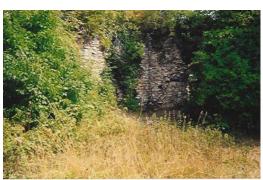

|

Dinas Powys Dinas Powys - Lettons Way - Remains of Castle

483 **Treasure** 

21/1014/GM021 (GLA) **V Monument** 

**OS Grid E** 315270 **✓** 04.01.00 **Listed Building** 13624 OS Grid N 171630





One of the earlier Norman Castles built in the district, of late C12 or early C13 origin. Rectangular area, enclosed by crenellated curtain wall with entrance gap to the South. Remains of large square keep on rocky knoll to the North. Both keep and curtain wall are contemporary.

Dinas Powys Dinas Powys - Little Orchard - Number 1

2384 Treasure

316348 **Monument** OS Grid E **~** 04.14.01 87496 **Listed Building** 171039





Award winning development completed in 1968 with influences including Le Corbusier and Frank Lloyd Wright. Simple rectilinear form later modified with addition of a roofbox. Roof terrace features glass panelled balustrade.

| Dinas Powys     |              |                |     |      |       |         |                 |
|-----------------|--------------|-----