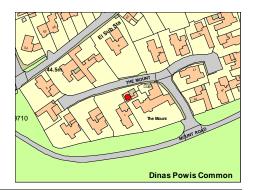

Council and Cadw.

OS Grid The eastings and northings of each treasure.

Photograph A photograph of each treasure.

Map A map of each treasure.

Summary A brief description of each treasure. Description

**Dinas Powys** 

| Dinas Powys     |          |          |       |           |        |
|-----------------|----------|----------|-------|-----------|--------|
| Dinas Powys     |          |          |       |           |        |
| Treasure        |          | 2181     |       |           |        |
| Monument        |          |          |       | OS Grid E | 315230 |
| Listed Building | <b>~</b> | 04.05.00 | 26504 | OS Grid N | 171290 |