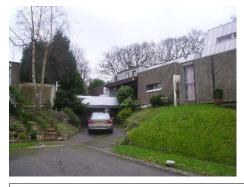

387          |      |      |       |           |        |
| Monument        |          |               |      |      |       | OS Grid I | 316316 |
| Listed Buildina | <b>✓</b> | 04.14.04      |      |      | 87496 | OS Grid I | 170996 |





First phase of an award winning development completed in 1968 with influences including Le Corbusier and Frank Lloyd Wright. Retains its original shape but has lost some detailing. L plan with long rectilinear block facing the street.

| Dinas Powys                             |      |  |  |  |
|-----------------------------------------|------|--|--|--|
| Dinas Powys - Little Orchard - Number 5 |      |  |  |  |
| Treasure                                | 2388 |  |  |  |

Monument ☐ OS Grid E 316304

Listed Building ✓ 04.14.05 87496 OS Grid N 170977





Final phase of an award winning development completed in 1973 with influences including Le Corbusier and Frank Lloyd Wright. The house forms a long rectangular block. with a roofbox designed from the outset, although it has been subsequently extended.

| Dinas Powys     |          |                  |       |         |                  |
|-----------------|----------|------------------|-------|---------|------------------|
| Dinas Powys     | - Little | e Orchard - Numb | per 6 |         |                  |
| Treasure        |          | 2389             |       |         |                  |
| Monument        |          |                  |       | OS Gric | <b>1E</b> 316286 |
| Listed Building | <b>✓</b> | 04.14.06         | 8749  | os Gric | N 170990         |





Final phase of a