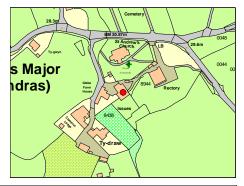

nds here. Walls are roughcast rendered, dressings of Portland stone, rock-faced plinth; steep-pitched roof of Westmoreland slates in diminishing courses with slightly swept overhanging eaves, large moulded kneelers, and narrow rendered stacks.

| Dinas Powys            |          |                 |       |         |                 |
|------------------------|----------|-----------------|-------|---------|-----------------|
| St. Andrew's I         | Major    | - The Old Recto | ry    |         |                 |
| Treasure               |          | 526             |       |         |                 |
| Monument               |          |                 |       | OS Grid | <b>E</b> 313859 |
| <b>Listed Building</b> | <b>~</b> | 04.03.00        | 13626 | OS Grid | N 171417        |





Circa 1500 origin. Later reduced in size. Rubble with slate roof. Original windows in Northeast elevation, stone mullions, single transoms, trefoiled lights, drip moulds.

Dinas Powys

St. Andrews Major - Church of St. Andrew - Churchyard Cross

 Treasure
 2179

 Monument
 □

 Listed Building
 ✓

 04.02.01
 26501

 OS Grid E
 313860

 05 Grid N
 171460





Churchyard cross with a high base of five square steps of mortared rubble. Features the original square socket on a plinth, a shaft with broached spurs (which was displaced but recovered) and a cross head that has been restored.

| Dinas Powys     |          |                   |                  |           |        |
|-----------------|----------|-------------------|------------------|-----------|--------|
| St. Andrew's    | Major