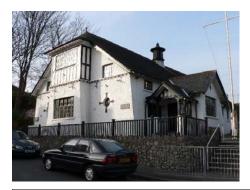

| Dinas Powys     |          |          |       |           |        |
|-----------------|----------|----------|-------|-----------|--------|
| Dinas Powys     |          |          |       |           |        |
| Treasure        |          | 2181     |       |           |        |
| Monument        |          |          |       | OS Grid E | 315230 |
| Listed Building | <b>~</b> | 04.05.00 | 26504 | OS Grid N | 171290 |

Village hall in Arts and Crafts style. Built 1907 and opened by Mrs Jenner of Wenvoe Castle, the result of an application by the Parish Council for a loan of £1500 for the erection of a Parish Hall. Designed by Cardiff based architects, Teather and Wilson. The original plans show the design very much as built and as surviving, with minor extensions. The external walls are painted roughcast render with some applied half timbering. A notable feature is the deeply overhanging boarded sprocketed eaves. Slate roof and tall rendered lateral stack.