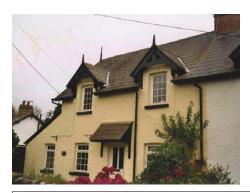

Village hall in Arts and Crafts style. Built 1907 and opened by Mrs Jenner of Wenvoe Castle, the result of an application by the Parish Council for a loan of £1500 for the erection of a Parish Hall. Designed by Cardiff based architects, Teather and Wilson. The original plans show the design very much as built and as surviving, with minor extensions. The external walls are painted roughcast render with some applied half timbering. A notable feature is the deeply overhanging boarded sprocketed eaves. Slate roof and tall rendered lateral stack.