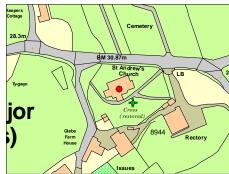

-|--------|
| St. Andrew's    | Major    | - Church of St. / | Andrew Bier Hous | е         |        |
| Treasure        |          | 2184              |                  |           |        |
| Monument        |          |                   |                  | OS Grid E | 313840 |
| Listed Building | <b>✓</b> | 04.02.02          | 26508            | OS Grid N | 171440 |





An unusual example of previously more common type of churchyard building, contains the bier on which coffins are carried for funerals. Small single storey rubble stone building with ashlar dressings and a deep pitched slate roof. Gable end facade has a chamfered and decoratively stopped Tudor-arched doorway with a small rectangular 2-light chamfered mullioned window above; similar window in opposite gable end.







Church with C13-C14 nave and chancel. North aisle and tower late C15 to early C16. Square un-buttressed West tower, with embattled parapet.

| Dinas Powys                  |                                          |                                                                               |
|------------------------------|------------------------------------------|-------------------------------------------------------------------------------|
| Outlying - Arga              | e Lane - Coldbrook Fawr                  |                                                                               |
| Treasure                     | 523                                      |                                                                               |
| Monument                     |