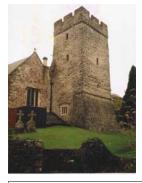

---|--------|
| St. Andrew's    | Major    | - Church of St. / | Andrew Bier Hous | е         |        |
| Treasure        |          | 2184              |                  |           |        |
| Monument        |          |                   |                  | OS Grid E | 313840 |
| Listed Building | <b>✓</b> | 04.02.02          | 26508            | OS Grid N | 171440 |





An unusual example of previously more common type of churchyard building, contains the bier on which coffins are carried for funerals. Small single storey rubble stone building with ashlar dressings and a deep pitched slate roof. Gable end facade has a chamfered and decoratively stopped Tudor-arched doorway with a small rectangular 2-light chamfered mullioned window above; similar window in opposite gable end.







Church with C13-C14 nave and chancel. North aisle and tower late C15 to early C16. Square un-buttressed West tower, with embattled parapet.

| Dinas Powys                  |                                          |                                                                               |
|------------------------------|------------------------------------------|-------------------------------------------------------------------------------|
| Outlying - Arga              | e Lane - Coldbrook Fawr                  |                                                                               |
| Treasure                     | 523                                      |                                                                               |
| Monument