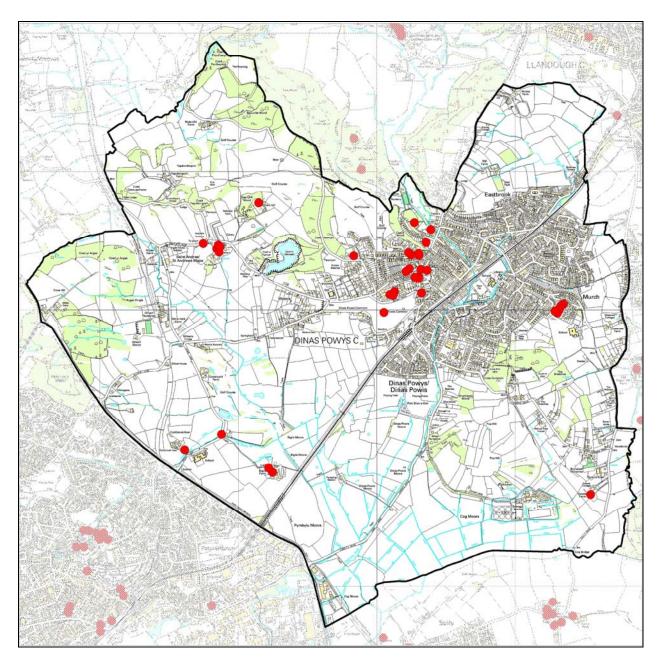

The complete Treasures Inventory contains some 1200 entries. It contains a schedule giving the name of each treasure, its description, its current means of statutory protection (where relevant), a grid reference, map and photograph.

Mae 1200 o eitemau i gyd ar y rhestr drysorau gyflawn. Mae pob cofnod yn cynnwys enw'r eitem, disgrifiad ohoni, y ddarpariaeth sydd ar gael o dan y gyfraith ar gyfer ei gwarchod (pan fo hynny'n berthnasol), cyfeirnod grid, map a llun.