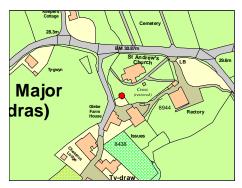

Grid N
 171460





Churchyard cross with a high base of five square steps of mortared rubble. Features the original square socket on a plinth, a shaft with broached spurs (which was displaced but recovered) and a cross head that has been restored.

| Dinas Powys     |          |                   |                  |           |        |
|-----------------|----------|-------------------|------------------|-----------|--------|
| St. Andrew's    | Major    | - Church of St. / | Andrew Bier Hous | е         |        |
| Treasure        |          | 2184              |                  |           |        |
| Monument        |          |                   |                  | OS Grid E | 313840 |
| Listed Building | <b>✓</b> | 04.02.02          | 26508            | OS Grid N | 171440 |





An unusual example of previously more common type of churchyard building, contains the bier on which coffins are carried for funerals. Small single storey rubble stone building with ashlar dressings and a deep pitched slate roof. Gable end facade has a chamfered and decoratively stopped Tudor-arched doorway with a small rectangular 2-light chamfered mullioned window above; similar window in opposite gable end.







Church with C13-C14 nave and chancel. North aisle and tower late C15 to early C16. Square un-buttressed West tower, with embattled parapet.

| Dinas Powys                  |                                          |                                                                               |
|------------------------------|------------------------------------------|-----