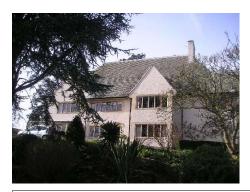

Village hall in Arts and Crafts style. Built 1907 and opened by Mrs Jenner of Wenvoe Castle, the result of an application by the Parish Council for a loan of £1500 for the erection of a Parish Hall. Designed by Cardiff based architects, Teather and Wilson. The original plans show the design very much as built and as surviving, with minor extensions. The external walls are painted roughcast render with some applied half timbering. A notable feature is the deeply overhanging boarded sprocketed eaves. Slate roof and tall rendered lateral stack.