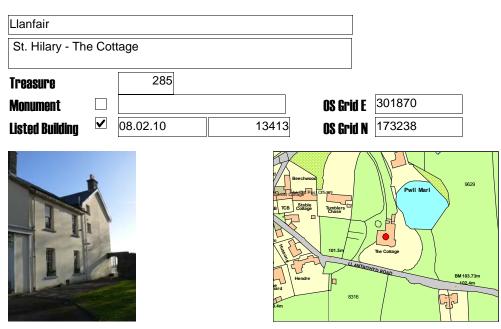

Llanfair

| Llanfair                          |                                                                                                                                                                                                                                                                                                                                                                                                                                                                                                                                                                                                                                                                                                                                                                                                                                                                                                                                                                                                                                                                                                                                                                                                                                                                                                                                                                                                                                                                                                                                                                                                                                                                                                                                                                                                                                                                                                                                                                                                                                                                                                                                                                                                                                                                                                                                                                                                                                                                                                                                                                                                                                                                                                                |
|-----------------------------------|----------------------------------------------------------------------------------------------------------------------------------------------------------------------------------------------------------------------------------------------------------------------------------------------------------------------------------------------------------------------------------------------------------------------------------------------------------------------------------------------------------------------------------------------------------------------------------------------------------------------------------------------------------------------------------------------------------------------------------------------------------------------------------------------------------------------------------------------------------------------------------------------------------------------------------------------------------------------------------------------------------------------------------------------------------------------------------------------------------------------------------------------------------------------------------------------------------------------------------------------------------------------------------------------------------------------------------------------------------------------------------------------------------------------------------------------------------------------------------------------------------------------------------------------------------------------------------------------------------------------------------------------------------------------------------------------------------------------------------------------------------------------------------------------------------------------------------------------------------------------------------------------------------------------------------------------------------------------------------------------------------------------------------------------------------------------------------------------------------------------------------------------------------------------------------------------------------------------------------------------------------------------------------------------------------------------------------------------------------------------------------------------------------------------------------------------------------------------------------------------------------------------------------------------------------------------------------------------------------------------------------------------------------------------------------------------------------------|
| Llandough - Church of St. Dochdwy |                                                                                                                                                                                                                                                                                                                                                                                                                                                                                                                                                                                                                                                                                                                                                                                                                                                                                                                                                                                                                                                                                                                                                                                                                                                                                                                                                                                                                                                                                                                                                                                                                                                                                                                                                                                                                                                                                                                                                                                                                                                                                                                                                                                                                                                                                                                                                                                                                                                                                                                                                                                                                                                                                                                |
| Treasure 314                      |                                                                                                                                                                                                                                                                                                                                                                                                                                                                                                                                                                                                                                                                                                                                                                                                                                                                                                                                                                                                                                                                                                                                                                                                                                                                                                                                                                                                                                                                                                                                                                                                                                                                                                                                                                                                                                                                                                                                                                                                                                                                                                                                                                                                                                                                                                                                                                                                                                                                                                                                                                                                                                                                                                                |
| Monument 🗆                        | <b>OS Grid E</b> 299542                                                                                                                                                                                                                                                                                                                                                                                                                                                                                                                                                                                                                                                                                                                                                                                                                                                                                                                                                                                                                                                                                                                                                                                                                                                                                                                                                                                                                                                                                                                                                                                                                                                                                                                                                                                                                                                                                                                                                                                                                                                                                                                                                                                                                                                                                                                                                                                                                                                                                                                                                                                                                                                                                        |
| Listed Building                   | 3152 <b>OS Grid N</b> 172950                                                                                                                                                                                                                                                                                                                                                                                                                                                                                                                                                                                                                                                                                                                                                                                                                                                                                                                                                                                                                                                                                                                                                                                                                                                                                                                                                                                                                                                                                                                                                                                                                                                                                                                                                                                                                                                                                                                                                                                                                                                                                                                                                                                                                                                                                                                                                                                                                                                                                                                                                                                                                                                                                   |
|                                   | EM 49.55m<br>Liandough<br>Tastie<br>Tastiantouri<br>45.7m<br>Castie Court<br>Castie Court<br>Castie Court<br>Castie Court<br>Castie Court<br>Castie Court<br>Castie<br>Court<br>Castie<br>Court<br>Castie<br>Court<br>Castie<br>Court<br>Castie<br>Court<br>Castie<br>Court<br>Castie<br>Court<br>Castie<br>Court<br>Castie<br>Court<br>Castie<br>Court<br>Castie<br>Court<br>Castie<br>Court<br>Castie<br>Court<br>Castie<br>Court<br>Castie<br>Court<br>Castie<br>Court<br>Court<br>Castie<br>Court<br>Castie<br>Court<br>Castie<br>Court<br>Castie<br>Court<br>Court<br>Castie<br>Court<br>Court<br>Castie<br>Court<br>Court<br>Castie<br>Court<br>Castie<br>Court<br>Court<br>Court<br>Court<br>Court<br>Court<br>Court<br>Court<br>Court<br>Court<br>Court<br>Court<br>Court<br>Court<br>Court<br>Court<br>Court<br>Court<br>Court<br>Court<br>Court<br>Court<br>Court<br>Court<br>Court<br>Court<br>Court<br>Court<br>Court<br>Court<br>Court<br>Court<br>Court<br>Court<br>Court<br>Court<br>Court<br>Court<br>Court<br>Court<br>Court<br>Court<br>Court<br>Court<br>Court<br>Court<br>Court<br>Court<br>Court<br>Court<br>Court<br>Court<br>Court<br>Court<br>Court<br>Court<br>Court<br>Court<br>Court<br>Court<br>Court<br>Court<br>Court<br>Court<br>Court<br>Court<br>Court<br>Court<br>Court<br>Court<br>Court<br>Court<br>Court<br>Court<br>Court<br>Court<br>Court<br>Court<br>Court<br>Court<br>Court<br>Court<br>Court<br>Court<br>Court<br>Court<br>Court<br>Court<br>Court<br>Court<br>Court<br>Court<br>Court<br>Court<br>Court<br>Court<br>Court<br>Court<br>Court<br>Court<br>Court<br>Court<br>Court<br>Court<br>Court<br>Court<br>Court<br>Court<br>Court<br>Court<br>Court<br>Court<br>Court<br>Court<br>Court<br>Court<br>Court<br>Court<br>Court<br>Court<br>Court<br>Court<br>Court<br>Court<br>Court<br>Court<br>Court<br>Court<br>Court<br>Court<br>Court<br>Court<br>Court<br>Court<br>Court<br>Court<br>Court<br>Court<br>Court<br>Court<br>Court<br>Court<br>Court<br>Court<br>Court<br>Court<br>Court<br>Court<br>Court<br>Court<br>Court<br>Court<br>Court<br>Court<br>Court<br>Court<br>Court<br>Court<br>Court<br>Court<br>Court<br>Court<br>Court<br>Court<br>Court<br>Court<br>Court<br>Court<br>Court<br>Court<br>Court<br>Court<br>Court<br>Court<br>Court<br>Court<br>Court<br>Court<br>Court<br>Court<br>Court<br>Court<br>Court<br>Court<br>Court<br>Court<br>Court<br>Court<br>Court<br>Court<br>Court<br>Court<br>Court<br>Court<br>Court<br>Court<br>Court<br>Court<br>Court<br>Court<br>Court<br>Court<br>Court<br>Court<br>Court<br>Court<br>Court<br>Court<br>Court<br>Court<br>Court<br>Court<br>Court<br>Court<br>Court<br>Court<br>Court<br>Court<br>Cour |