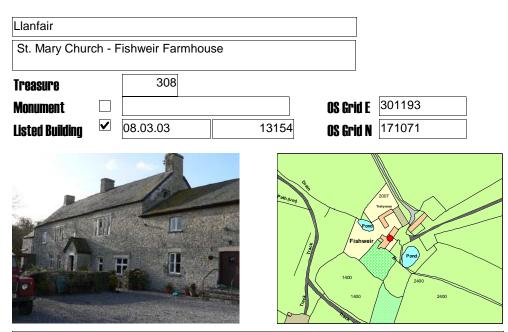

Llanfair

| Llanfair                          |                                                                                                                                                                                                                                                                                                                                                                                                                                                                                                                                                                                                                                                                                                                                                                                                                                                                                                                                                                                                                                                                                                                                                                                                                                                                                                                                                                                                                                                                                                                                                                                                                                                                                                                                                                                                                                                                                                                                                                                                                                                                                                                                                                                                                                                                                                                                                                                                                                                                                                                                                                                                                                                                                                                |
|-----------------------------------|----------------------------------------------------------------------------------------------------------------------------------------------------------------------------------------------------------------------------------------------------------------------------------------------------------------------------------------------------------------------------------------------------------------------------------------------------------------------------------------------------------------------------------------------------------------------------------------------------------------------------------------------------------------------------------------------------------------------------------------------------------------------------------------------------------------------------------------------------------------------------------------------------------------------------------------------------------------------------------------------------------------------------------------------------------------------------------------------------------------------------------------------------------------------------------------------------------------------------------------------------------------------------------------------------------------------------------------------------------------------------------------------------------------------------------------------------------------------------------------------------------------------------------------------------------------------------------------------------------------------------------------------------------------------------------------------------------------------------------------------------------------------------------------------------------------------------------------------------------------------------------------------------------------------------------------------------------------------------------------------------------------------------------------------------------------------------------------------------------------------------------------------------------------------------------------------------------------------------------------------------------------------------------------------------------------------------------------------------------------------------------------------------------------------------------------------------------------------------------------------------------------------------------------------------------------------------------------------------------------------------------------------------------------------------------------------------------------|
| Llandough - Church of St. Dochdwy |                                                                                                                                                                                                                                                                                                                                                                                                                                                                                                                                                                                                                                                                                                                                                                                                                                                                                                                                                                                                                                                                                                                                                                                                                                                                                                                                                                                                                                                                                                                                                                                                                                                                                                                                                                                                                                                                                                                                                                                                                                                                                                                                                                                                                                                                                                                                                                                                                                                                                                                                                                                                                                                                                                                |
| Treasure 314                      |                                                                                                                                                                                                                                                                                                                                                                                                                                                                                                                                                                                                                                                                                                                                                                                                                                                                                                                                                                                                                                                                                                                                                                                                                                                                                                                                                                                                                                                                                                                                                                                                                                                                                                                                                                                                                                                                                                                                                                                                                                                                                                                                                                                                                                                                                                                                                                                                                                                                                                                                                                                                                                                                                                                |
| Monument 🗆                        | <b>OS Grid E</b> 299542                                                                                                                                                                                                                                                                                                                                                                                                                                                                                                                                                                                                                                                                                                                                                                                                                                                                                                                                                                                                                                                                                                                                                                                                                                                                                                                                                                                                                                                                                                                                                                                                                                                                                                                                                                                                                                                                                                                                                                                                                                                                                                                                                                                                                                                                                                                                                                                                                                                                                                                                                                                                                                                                                        |
| Listed Building                   | 3152 <b>OS Grid N</b> 172950                                                                                                                                                                                                                                                                                                                                                                                                                                                                                                                                                                                                                                                                                                                                                                                                                                                                                                                                                                                                                                                                                                                                                                                                                                                                                                                                                                                                                                                                                                                                                                                                                                                                                                                                                                                                                                                                                                                                                                                                                                                                                                                                                                                                                                                                                                                                                                                                                                                                                                                                                                                                                                                                                   |
|                                   | EM 49.55m<br>Liandough<br>Tastie<br>Tastiantouri<br>45.7m<br>Castie Court<br>Castie Court<br>Castie Court<br>Castie Court<br>Castie Court<br>Castie Court<br>Castie<br>Court<br>Castie<br>Court<br>Castie<br>Court<br>Castie<br>Court<br>Castie<br>Court<br>Castie<br>Court<br>Castie<br>Court<br>Castie<br>Court<br>Castie<br>Court<br>Castie<br>Court<br>Castie<br>Court<br>Castie<br>Court<br>Castie<br>Court<br>Castie<br>Court<br>Castie<br>Court<br>Castie<br>Court<br>Court<br>Castie<br>Court<br>Castie<br>Court<br>Castie<br>Court<br>Castie<br>Court<br>Court<br>Castie<br>Court<br>Court<br>Castie<br>Court<br>Court<br>Castie<br>Court<br>Castie<br>Court<br>Court<br>Court<br>Court<br>Court<br>Court<br>Court<br>Court<br>Court<br>Court<br>Court<br>Court<br>Court<br>Court<br>Court<br>Court<br>Court<br>Court<br>Court<br>Court<br>Court<br>Court<br>Court<br>Court<br>Court<br>Court<br>Court<br>Court<br>Court<br>Court<br>Court<br>Court<br>Court<br>Court<br>Court<br>Court<br>Court<br>Court<br>Court<br>Court<br>Court<br>Court<br>Court<br>Court<br>Court<br>Court<br>Court<br>Court<br>Court<br>Court<br>Court<br>Court<br>Court<br>Court<br>Court<br>Court<br>Court<br>Court<br>Court<br>Court<br>Court<br>Court<br>Court<br>Court<br>Court<br>Court<br>Court<br>Court<br>Court<br>Court<br>Court<br>Court<br>Court<br>Court<br>Court<br>Court<br>Court<br>Court<br>Court<br>Court<br>Court<br>Court<br>Court<br>Court<br>Court<br>Court<br>Court<br>Court<br>Court<br>Court<br>Court<br>Court<br>Court<br>Court<br>Court<br>Court<br>Court<br>Court<br>Court<br>Court<br>Court<br>Court<br>Court<br>Court<br>Court<br>Court<br>Court<br>Court<br>Court<br>Court<br>Court<br>Court<br>Court<br>Court<br>Court<br>Court<br>Court<br>Court<br>Court<br>Court<br>Court<br>Court<br>Court<br>Court<br>Court<br>Court<br>Court<br>Court<br>Court<br>Court<br>Court<br>Court<br>Court<br>Court<br>Court<br>Court<br>Court<br>Court<br>Court<br>Court<br>Court<br>Court<br>Court<br>Court<br>Court<br>Court<br>Court<br>Court<br>Court<br>Court<br>Court<br>Court<br>Court<br>Court<br>Court<br>Court<br>Court<br>Court<br>Court<br>Court<br>Court<br>Court<br>Court<br>Court<br>Court<br>Court<br>Court<br>Court<br>Court<br>Court<br>Court<br>Court<br>Court<br>Court<br>Court<br>Court<br>Court<br>Court<br>Court<br>Court<br>Court<br>Court<br>Court<br>Court<br>Court<br>Court<br>Court<br>Court<br>Court<br>Court<br>Court<br>Court<br>Court<br>Court<br>Court<br>Court<br>Court<br>Court<br>Court<br>Court<br>Court<br>Court<br>Court<br>Court<br>Court<br>Court<br>Court<br>Court<br>Court<br>Court<br>Court<br>Court<br>Court<br>Court<br>Court<br>Court<br>Court<br>Court<br>Cour |