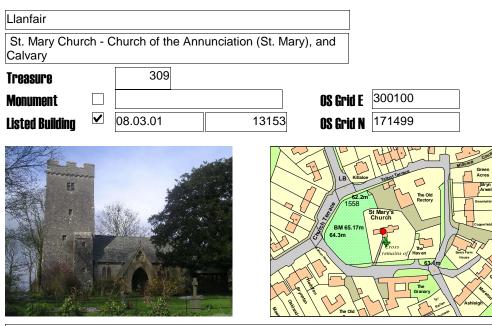

Llanfair

| Llanfair                          |                                                                                                                                                                                                                                                                                                                                                                                                                                                                                                                                                                                                                                                                                                                                                                                                                                                                                                                                                                                                                                                                                                                                                                                                                                                                                                                                                                                                                                                                                                                                                                                                                                                                                                                                                                                                                                                                                                                                                                                                                                                                                                                                                                                                                                                                                                                                                                                                                                                                                                                                                                                                                                                                                                                |
|-----------------------------------|----------------------------------------------------------------------------------------------------------------------------------------------------------------------------------------------------------------------------------------------------------------------------------------------------------------------------------------------------------------------------------------------------------------------------------------------------------------------------------------------------------------------------------------------------------------------------------------------------------------------------------------------------------------------------------------------------------------------------------------------------------------------------------------------------------------------------------------------------------------------------------------------------------------------------------------------------------------------------------------------------------------------------------------------------------------------------------------------------------------------------------------------------------------------------------------------------------------------------------------------------------------------------------------------------------------------------------------------------------------------------------------------------------------------------------------------------------------------------------------------------------------------------------------------------------------------------------------------------------------------------------------------------------------------------------------------------------------------------------------------------------------------------------------------------------------------------------------------------------------------------------------------------------------------------------------------------------------------------------------------------------------------------------------------------------------------------------------------------------------------------------------------------------------------------------------------------------------------------------------------------------------------------------------------------------------------------------------------------------------------------------------------------------------------------------------------------------------------------------------------------------------------------------------------------------------------------------------------------------------------------------------------------------------------------------------------------------------|
| Llandough - Church of St. Dochdwy |                                                                                                                                                                                                                                                                                                                                                                                                                                                                                                                                                                                                                                                                                                                                                                                                                                                                                                                                                                                                                                                                                                                                                                                                                                                                                                                                                                                                                                                                                                                                                                                                                                                                                                                                                                                                                                                                                                                                                                                                                                                                                                                                                                                                                                                                                                                                                                                                                                                                                                                                                                                                                                                                                                                |
| Treasure 314                      |                                                                                                                                                                                                                                                                                                                                                                                                                                                                                                                                                                                                                                                                                                                                                                                                                                                                                                                                                                                                                                                                                                                                                                                                                                                                                                                                                                                                                                                                                                                                                                                                                                                                                                                                                                                                                                                                                                                                                                                                                                                                                                                                                                                                                                                                                                                                                                                                                                                                                                                                                                                                                                                                                                                |
| Monument 🗆                        | <b>OS Grid E</b> 299542                                                                                                                                                                                                                                                                                                                                                                                                                                                                                                                                                                                                                                                                                                                                                                                                                                                                                                                                                                                                                                                                                                                                                                                                                                                                                                                                                                                                                                                                                                                                                                                                                                                                                                                                                                                                                                                                                                                                                                                                                                                                                                                                                                                                                                                                                                                                                                                                                                                                                                                                                                                                                                                                                        |
| Listed Building                   | 3152 <b>OS Grid N</b> 172950                                                                                                                                                                                                                                                                                                                                                                                                                                                                                                                                                                                                                                                                                                                                                                                                                                                                                                                                                                                                                                                                                                                                                                                                                                                                                                                                                                                                                                                                                                                                                                                                                                                                                                                                                                                                                                                                                                                                                                                                                                                                                                                                                                                                                                                                                                                                                                                                                                                                                                                                                                                                                                                                                   |
|                                   | EM 49.55m<br>Liandough<br>Tastie<br>Tastiantouri<br>45.7m<br>Castie Court<br>Castie Court<br>Castie Court<br>Castie Court<br>Castie Court<br>Castie Court<br>Castie<br>Court<br>Castie<br>Court<br>Castie<br>Court<br>Castie<br>Court<br>Castie<br>Court<br>Castie<br>Court<br>Castie<br>Court<br>Castie<br>Court<br>Castie<br>Court<br>Castie<br>Court<br>Castie<br>Court<br>Castie<br>Court<br>Castie<br>Court<br>Castie<br>Court<br>Castie<br>Court<br>Castie<br>Court<br>Court<br>Castie<br>Court<br>Castie<br>Court<br>Castie<br>Court<br>Castie<br>Court<br>Court<br>Castie<br>Court<br>Court<br>Castie<br>Court<br>Court<br>Castie<br>Court<br>Castie<br>Court<br>Court<br>Court<br>Court<br>Court<br>Court<br>Court<br>Court<br>Court<br>Court<br>Court<br>Court<br>Court<br>Court<br>Court<br>Court<br>Court<br>Court<br>Court<br>Court<br>Court<br>Court<br>Court<br>Court<br>Court<br>Court<br>Court<br>Court<br>Court<br>Court<br>Court<br>Court<br>Court<br>Court<br>Court<br>Court<br>Court<br>Court<br>Court<br>Court<br>Court<br>Court<br>Court<br>Court<br>Court<br>Court<br>Court<br>Court<br>Court<br>Court<br>Court<br>Court<br>Court<br>Court<br>Court<br>Court<br>Court<br>Court<br>Court<br>Court<br>Court<br>Court<br>Court<br>Court<br>Court<br>Court<br>Court<br>Court<br>Court<br>Court<br>Court<br>Court<br>Court<br>Court<br>Court<br>Court<br>Court<br>Court<br>Court<br>Court<br>Court<br>Court<br>Court<br>Court<br>Court<br>Court<br>Court<br>Court<br>Court<br>Court<br>Court<br>Court<br>Court<br>Court<br>Court<br>Court<br>Court<br>Court<br>Court<br>Court<br>Court<br>Court<br>Court<br>Court<br>Court<br>Court<br>Court<br>Court<br>Court<br>Court<br>Court<br>Court<br>Court<br>Court<br>Court<br>Court<br>Court<br>Court<br>Court<br>Court<br>Court<br>Court<br>Court<br>Court<br>Court<br>Court<br>Court<br>Court<br>Court<br>Court<br>Court<br>Court<br>Court<br>Court<br>Court<br>Court<br>Court<br>Court<br>Court<br>Court<br>Court<br>Court<br>Court<br>Court<br>Court<br>Court<br>Court<br>Court<br>Court<br>Court<br>Court<br>Court<br>Court<br>Court<br>Court<br>Court<br>Court<br>Court<br>Court<br>Court<br>Court<br>Court<br>Court<br>Court<br>Court<br>Court<br>Court<br>Court<br>Court<br>Court<br>Court<br>Court<br>Court<br>Court<br>Court<br>Court<br>Court<br>Court<br>Court<br>Court<br>Court<br>Court<br>Court<br>Court<br>Court<br>Court<br>Court<br>Court<br>Court<br>Court<br>Court<br>Court<br>Court<br>Court<br>Court<br>Court<br>Court<br>Court<br>Court<br>Court<br>Court<br>Court<br>Court<br>Court<br>Court<br>Court<br>Court<br>Court<br>Court<br>Court<br>Court<br>Court<br>Court<br>Court<br>Court<br>Court<br>Court<br>Court<br>Cour |