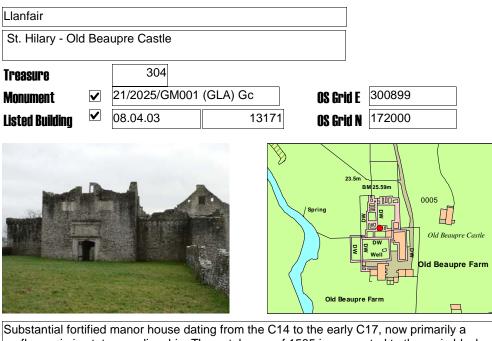

|
| Monument                                              |                                              | OS Grid E          | 300920                                                              |
| Listed Building 🔽 08.                                 | 04.04 16                                     | 417 OS Grid N      | 171947                                                              |
|                                                       |                                              | Old Beaupre Farm   | Old Beaupre Castle<br>Old Beaupre Farm<br>Barn 9304<br>9490<br>9490 |
| C16, roofless, five-bay b<br>remains of circular dove | parn with large, stone-arc<br>acote to East. | hed doorways in lo | ng sides. Possible                                                  |



roofless ruin in state guardianship. The gatehouse of 1585 is connected to the main block by a wall walk. The building has many fine features including a renaissance porch of classical orders dated 1600 that fronts the Great Hall and chambers. The West wing of circa 1580 was added by the Bassett family. Towers on the East side, with vaulted undercrofts of medieval date, are part of the earlier, fortified house. One porch bears, in Welsh, the motto 'Better death than dishonour', later adopted by the Welch Regiment.

| Llanfair             |                   |                 |                                       |                                                                                                                       |
|----------------------|-------------------|----------