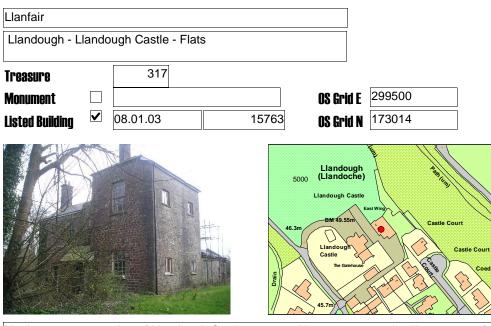

| Llanfair                     |                                                                                                                                                                                                                                                                                                                                                                                                                                                                                                                                                                                                                                                                                                                                                                                                                                                                                                                                                                                                                                                                                                                                                                                                                                                                                                                                                                                                                                                                                                                                                                                                                                                                                                                                                                                                                                                                                                                                                                                                                                                                                                                                                                                                                                                                                                                                                                                                                                                                                                                                                                                                                                                                                                                                                                                                                                                                                                                                                                                                                                                                                                                                                                       |
|------------------------------|-----------------------------------------------------------------------------------------------------------------------------------------------------------------------------------------------------------------------------------------------------------------------------------------------------------------------------------------------------------------------------------------------------------------------------------------------------------------------------------------------------------------------------------------------------------------------------------------------------------------------------------------------------------------------------------------------------------------------------------------------------------------------------------------------------------------------------------------------------------------------------------------------------------------------------------------------------------------------------------------------------------------------------------------------------------------------------------------------------------------------------------------------------------------------------------------------------------------------------------------------------------------------------------------------------------------------------------------------------------------------------------------------------------------------------------------------------------------------------------------------------------------------------------------------------------------------------------------------------------------------------------------------------------------------------------------------------------------------------------------------------------------------------------------------------------------------------------------------------------------------------------------------------------------------------------------------------------------------------------------------------------------------------------------------------------------------------------------------------------------------------------------------------------------------------------------------------------------------------------------------------------------------------------------------------------------------------------------------------------------------------------------------------------------------------------------------------------------------------------------------------------------------------------------------------------------------------------------------------------------------------------------------------------------------------------------------------------------------------------------------------------------------------------------------------------------------------------------------------------------------------------------------------------------------------------------------------------------------------------------------------------------------------------------------------------------------------------------------------------------------------------------------------------------------|
| Llandough - Llandough Castle |                                                                                                                                                                                                                                                                                                                                                                                                                                                                                                                                                                                                                                                                                                                                                                                                                                                                                                                                                                                                                                                                                                                                                                                                                                                                                                                                                                                                                                                                                                                                                                                                                                                                                                                                                                                                                                                                                                                                                                                                                                                                                                                                                                                                                                                                                                                                                                                                                                                                                                                                                                                                                                                                                                                                                                                                                                                                                                                                                                                                                                                                                                                                                                       |
| Treasure 316                 |                                                                                                                                                                                                                                                                                                                                                                                                                                                                                                                                                                                                                                                                                                                                                                                                                                                                                                                                                                                                                                                                                                                                                                                                                                                                                                                                                                                                                                                                                                                                                                                                                                                                                                                                                                                                                                                                                                                                                                                                                                                                                                                                                                                                                                                                                                                                                                                                                                                                                                                                                                                                                                                                                                                                                                                                                                                                                                                                                                                                                                                                                                                                                                       |
| Monument                     | <b>OS Grid E</b> 299480                                                                                                                                                                                                                                                                                                                                                                                                                                                                                                                                                                                                                                                                                                                                                                                                                                                                                                                                                                                                                                                                                                                                                                                                                                                                                                                                                                                                                                                                                                                                                                                                                                                                                                                                                                                                                                                                                                                                                                                                                                                                                                                                                                                                                                                                                                                                                                                                                                                                                                                                                                                                                                                                                                                                                                                                                                                                                                                                                                                                                                                                                                                                               |
| Listed Building 🔽 08.01.02   | 13408 OS Grid N 173001                                                                                                                                                                                                                                                                                                                                                                                                                                                                                                                                                                                                                                                                                                                                                                                                                                                                                                                                                                                                                                                                                                                                                                                                                                                                                                                                                                                                                                                                                                                                                                                                                                                                                                                                                                                                                                                                                                                                                                                                                                                                                                                                                                                                                                                                                                                                                                                                                                                                                                                                                                                                                                                                                                                                                                                                                                                                                                                                                                                                                                                                                                                                                |
|                              | Liandough<br>5000 (Liandouche)<br>Liandough Castle<br>BM 49.55m<br>46.3m<br>Liandough<br>Castle<br>Te Gatehouse<br>Stell<br>Heuse<br>Heuse<br>Heuse<br>Heuse<br>Heuse<br>Heuse<br>Heuse<br>Heuse<br>Heuse<br>Heuse<br>Heuse<br>Heuse<br>Heuse<br>Heuse<br>Heuse<br>Heuse<br>Heuse<br>Heuse<br>Heuse<br>Heuse<br>Heuse<br>Heuse<br>Heuse<br>Heuse<br>Heuse<br>Heuse<br>Heuse<br>Heuse<br>Heuse<br>Heuse<br>Heuse<br>Heuse<br>Heuse<br>Heuse<br>Heuse<br>Heuse<br>Heuse<br>Heuse<br>Heuse<br>Heuse<br>Heuse<br>Heuse<br>Heuse<br>Heuse<br>Heuse<br>Heuse<br>Heuse<br>Heuse<br>Heuse<br>Heuse<br>Heuse<br>Heuse<br>Heuse<br>Heuse<br>Heuse<br>Heuse<br>Heuse<br>Heuse<br>Heuse<br>Heuse<br>Heuse<br>Heuse<br>Heuse<br>Heuse<br>Heuse<br>Heuse<br>Heuse<br>Heuse<br>Heuse<br>Heuse<br>Heuse<br>Heuse<br>Heuse<br>Heuse<br>Heuse<br>Heuse<br>Heuse<br>Heuse<br>Heuse<br>Heuse<br>Heuse<br>Heuse<br>Heuse<br>Heuse<br>Heuse<br>Heuse<br>Heuse<br>Heuse<br>Heuse<br>Heuse<br>Heuse<br>Heuse<br>Heuse<br>Heuse<br>Heuse<br>Heuse<br>Heuse<br>Heuse<br>Heuse<br>Heuse<br>Heuse<br>Heuse<br>Heuse<br>Heuse<br>Heuse<br>Heuse<br>Heuse<br>Heuse<br>Heuse<br>Heuse<br>Heuse<br>Heuse<br>Heuse<br>Heuse<br>Heuse<br>Heuse<br>Heuse<br>Heuse<br>Heuse<br>Heuse<br>Heuse<br>Heuse<br>Heuse<br>Heuse<br>Heuse<br>Heuse<br>Heuse<br>Heuse<br>Heuse<br>Heuse<br>Heuse<br>Heuse<br>Heuse<br>Heuse<br>Heuse<br>Heuse<br>Heuse<br>Heuse<br>Heuse<br>Heuse<br>Heuse<br>Heuse<br>Heuse<br>Heuse<br>Heuse<br>Heuse<br>Heuse<br>Heuse<br>Heuse<br>Heuse<br>Heuse<br>Heuse<br>Heuse<br>Heuse<br>Heuse<br>Heuse<br>Heuse<br>Heuse<br>Heuse<br>Heuse<br>Heuse<br>Heuse<br>Heuse<br>Heuse<br>Heuse<br>Heuse<br>Heuse<br>Heuse<br>Heuse<br>Heuse<br>Heuse<br>Heuse<br>Heuse<br>Heuse<br>Heuse<br>Heuse<br>Heuse<br>Heuse<br>Heuse<br>Heuse<br>Heuse<br>Heuse<br>Heuse<br>Heuse<br>Heuse<br>Heuse<br>Heuse<br>Heuse<br>Heuse<br>Heuse<br>Heuse<br>Heuse<br>Heuse<br>Heuse<br>Heuse<br>Heuse<br>Heuse<br>Heuse<br>Heuse<br>Heuse<br>Heuse<br>Heuse<br>Heuse<br>Heuse<br>Heuse<br>Heuse<br>Heuse<br>Heuse<br>Heuse<br>Heuse<br>Heuse<br>Heuse<br>Heuse<br>Heuse<br>Heuse<br>Heuse<br>Heuse<br>Heuse<br>Heuse<br>Heuse<br>Heuse<br>Heuse<br>Heuse<br>Heuse<br>Heuse<br>Heuse<br>Heuse<br>Heuse<br>Heuse<br>Heuse<br>Heuse<br>Heuse<br>Heuse<br>Heuse<br>Heuse<br>Heuse<br>Heuse<br>Heuse<br>Heuse<br>Heuse<br>Heuse<br>Heuse<br>Heuse<br>Heuse<br>Heuse<br>Heuse<br>Heuse<br>Heuse<br>Heuse<br>Heuse<br>Heuse<br>Heuse<br>Heuse<br>Heuse<br>Heuse<br>Heuse<br>Heuse<br>Heuse<br>Heuse<br>Heuse<br>Heuse<br>Heuse<br>Heuse<br>Heuse<br>Heuse<br>Heuse<br>Heuse<br>Heuse<br>Heuse<br>Heuse<br>Heuse<br>Heuse<br>Heuse<br>Heuse<br>Heuse<br>Heuse<br>Heuse<br>Heuse<br>Heuse<br>Heuse<br>Heuse<br>Heuse<br>Heuse<br>Heuse<br>Heuse<br>Heuse<br>Heuse<br>Heuse<br>Heuse<br>Heuse<br>Heuse<br>Heuse<br>Heuse<br>Heuse<br>Heuse<br>Heuse<br>Heuse<br>Heuse<br>Heuse<br>Heuse<br>Heuse<br>Heuse<br>Heuse<br>Heuse<br>Heuse<br>Heuse<br>Heuse<br>Heuse<br>Heuse<br>Heuse<br>Heuse<br>Heuse<br>Heuse<br>Heuse<br>Heuse<br>Heuse<br>Heuse<br>Heuse<br>Heuse<br>Heuse<br>Heuse<br>Heuse<br>Heuse<br>Heuse<br>Heuse |

C15 fortified manor house, renovated and altered in C19. Known as Llandough Castle the house includes a C15 castle turret and C15 walling to adjacent southwest wing, extended probably in the late C16 and C17, and now incorporating C18 internal features. Llandough Castle was purchased by the late Sir Edward Carne of Nash, and later of Ewenny, in 1536. It was then converted into a residence. In 1677, the Castle came into the ownership of the Mansel family of Margam and remained in Mansel / Mansel-Talbot ownership until 1914.

North-westernmost wing of Llandough Castle converted into a separate dwelling as part of the work carried out in the early C19 by tenant John Price. Originally the servant's wing, it became detached from the main body of the building when the central section of the Castle was demolished.