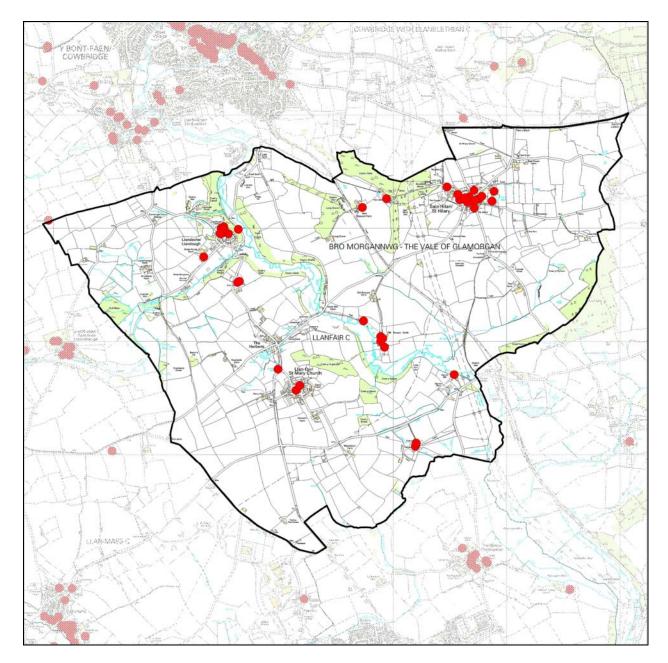

Each of the 27 community areas within the Vale were surveyed by a volunteer workforce of local people, teachers, history society members, local Councillors and other interested individuals, who gave willingly and freely of their time to reveal and record the very many items that could conceivably be of architectural and historic interest; and which, further to detailed scrutiny, research and qualification, were considered worthy of inclusion. This inventory, therefore, more than any other provides an account of what is considered of local importance by local people.

The complete Treasures Inventory contains some 1200 entries. It contains a schedule giving the name of each treasure, its description, its current means of statutory protection (where relevant), a grid reference, map and photograph.