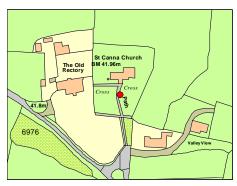

C12 foundation, much restored. Stone built, exterior completely restored 1856. Nave, South porch, school rooms added to North chancel and bellcote. Slate roof.

| Llangan                                      |  |
|----------------------------------------------|--|
| Llangan - Church of St. Canna - Celtic Cross |  |

 Treasure
 1269

 Monument
 ✓ 21/1363/GM211 (GLA)
 OS Grid E
 295742

 Listed Building
 OS Grid N
 177827

Late C9 or early C10 sculptured stone cross. This cross stands to the West of the church under a C19 slated canopy to protect it.

Llangan

Llangan - Medieval Churchyard Cross at Church of St. Canna

**Treasure** 

1191

**~** Monument

21/1364/GM210(GLA)

**~ Listed Building** 

09.01.01 81314 **OS Grid E** 295753

**OS Grid N** 177813

Sandstone carved cross. Four steps, shaft and head carved on four sides. All C15 original, a rare example. Two tiers and fully carved calvary.

Llangan

Llangan - Mount Pleasant Farm and Attached Barn