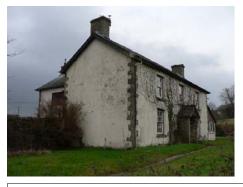

**Treasure** 

1260

Monument

**Listed Building** 

**~** 09.06.00 81318 OS Grid E

295817

177559 OS Grid N

Regional house Type B with internal fireplace, cross passage and fireplace stair. Shown on the 1841 Tithe Map.