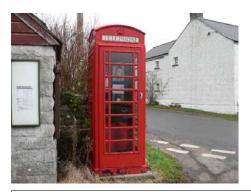

Stone built house with slate roof now rendered and painted. Regional house, double pile. Shown on the 1841 Tithe Map.

Llangan - Telephone Call-Box and Post Box Opposite Mount Pleasant Farm

 Treasure
 1261

 Monument
 □
 OS Grid E
 295789

 Listed Building
 ✓
 09.02.00
 13480
 OS Grid N
 177539

Standard cast iron telephone kiosk. GVIR, K6 type with cast iron wall mounted post box marked VR adjacent. Telephone call-box is listed grade 2.