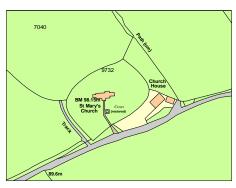

Pleasant barn likely to be contemporary with farmhouse

| Llangan                            |  |
|------------------------------------|--|
| St. Mary Hill - Church of St. Mary |  |

 Treasure
 1192

 Monument
 □
 OS Grid E
 295780

 Listed Building
 ✓
 09.03.00
 81313
 OS Grid N
 179319

Stone built church with slate roof and square tower showing details of C13 to C19. Registered in 1803 and in 1884/5. Was originally called St. Mary's by Gelligarn and Eglwys Fair, Mynydd.