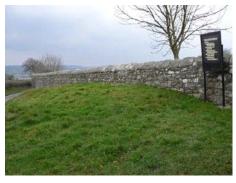

Llangan
St. Mary Hill - Gelli Garn Ringwork & Bailey

 Treasure
 1256

 Monument
 ✓
 21/3293/GM377 (GLA)
 OS Grid E
 296034

 Listed Building
 OS Grid N
 178506

Motte max height 1.8m surrounded by ditches 6.0m wide by 0.7m deep. Top of mound is 20m level and defined by spread bank with entry gap of 40m.