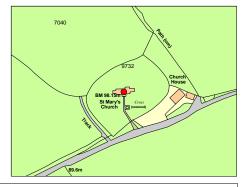

 Listed Building
 ✓
 09.03.00
 81313
 OS Grid N
 179319

Stone built church with slate roof and square tower showing details of C13 to C19. Registered in 1803 and in 1884/5. Was originally called St. Mary's by Gelligarn and Eglwys Fair, Mynydd.