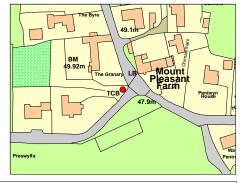

**OS Grid N** 177813

Sandstone carved cross. Four steps, shaft and head carved on four sides. All C15 original, a rare example. Two tiers and fully carved calvary.

Llangan

Llangan - Mount Pleasant Farm and Attached Barn

**Treasure** 

1260

Monument

**Listed Building** 

**~** 09.06.00 81318 OS Grid E

295817

177559 OS Grid N

Regional house Type B with internal fireplace, cross passage and fireplace stair. Shown on the 1841 Tithe Map.