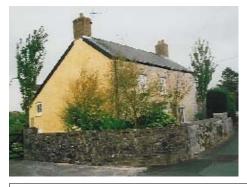

 Treasure
 1268

 Monument
 □

 Listed Building
 ✓

 09.08.00
 81319

 OS Grid E
 296321

 08 Grid N
 180231

Render over local rubble with exposed quoins. Welsh slate roofs. Unaltered apart from minor house changes and corrugated roofing to one side of the barn in C20. Shown on the 1846 Tithe survey.