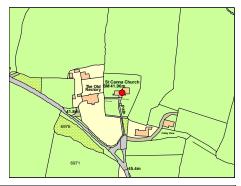

| Llangan         |          |             |       |           |        |
|-----------------|----------|-------------|-------|-----------|--------|
| Llangan - Chu   | urch o   | f St. Canna |       |           |        |
| Treasure        |          | 1190        |       |           |        |
| Monument        |          |             |       | OS Grid E | 295754 |
| Listed Building | <b>✓</b> | 09.01.00    | 13155 | OS Grid N | 177829 |

C12 foundation, much restored. Stone built, exterior completely restored 1856. Nave, South porch, school rooms added to North chancel and bellcote. Slate roof.

| Llangan                                      |  |
|----------------------------------------------|--|
| Llangan - Church of St. Canna - Celtic Cross |  |

 Treasure
 1269

 Monument
 ✓ 21/1363/GM211 (GLA)
 OS Grid E
 295742

 Listed Building
 OS Grid N
 177827

Late C9 or early C10 sculptured stone cross. This cross stands to the West of the church under a C19 slated canopy to protect it.

Llangan

Llangan - Medieval Churchyard Cross at Church of St. Canna

**Treasure** 

1191

**~** Monument

21/1364/GM210(GLA)

**~ Listed Building** 

09.01.01 81314 **OS Grid E** 295753

**OS Grid N** 177813

Sandstone carved cross. Four steps, shaft and head carved on four sides. All C15 original, a rare example. Two tiers and fully carved calvary.

Llangan

Llangan - Mount Pleasant Farm and Attached Barn