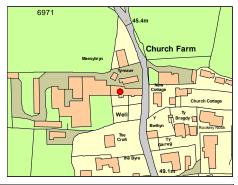

| Llangan         |          |             |       |           |        |
|-----------------|----------|-------------|-------|-----------|--------|
| Llangan - Chu   | urch o   | f St. Canna |       |           |        |
| Treasure        |          | 1190        |       |           |        |
| Monument        |          |             |       | OS Grid E | 295754 |
| Listed Building | <b>✓</b> | 09.01.00    | 13155 | OS Grid N | 177829 |

C12 foundation, much restored. Stone built, exterior completely restored 1856. Nave, South porch, school rooms added to North chancel and bellcote. Slate roof.

| Llangan                                      |  |
|----------------------------------------------|--|
| Llangan - Church of St. Canna - Celtic Cross |  |