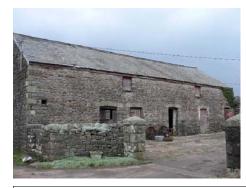

 Treasure
 1268

 Monument
 □

 Listed Building
 ✓

 09.08.00
 81319

 OS Grid E
 296321

 08 Grid N
 180231

Render over local rubble with exposed quoins. Welsh slate roofs. Unaltered apart from minor house changes and corrugated roofing to one side of the barn in C20. Shown on the 1846 Tithe survey.