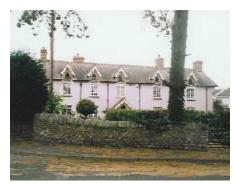

**Treasure** 

1260

Monument

**Listed Building** 

**~** 09.06.00 81318 OS Grid E

295817

177559 OS Grid N

Regional house Type B with internal fireplace, cross passage and fireplace stair. Shown on the 1841 Tithe Map.