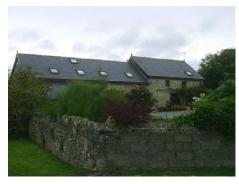

| Llangan         |      |      |           |        |
|-----------------|------|------|-----------|--------|
| St. Mary Hill - | Cwrt |      |           |        |
| Treasure        |      | 1271 |           |        |
| Monument        |      |      | OS Grid E | 295813 |
| Listed Building |      |      | OS Grid N | 178413 |

A selection of stone buildings dating from the C15 with an addition that features a 1746 inscription. Part of the complex includes a fulling mill and two interlinked ponds (of possible medieval origin). There is also the ruin of a stone built circular dovecote.