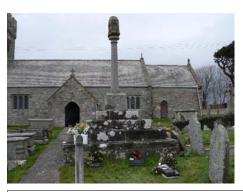

Pleasant barn likely to be contemporary with farmhouse

| Llangan                            |  |
|------------------------------------|--|
| St. Mary Hill - Church of St. Mary |  |

 Treasure
 1192

 Monument
 □
 OS Grid E
 295780

 Listed Building
 ✓
 09.03.00
 81313
 OS Grid N
 179319

Stone built church with slate roof and square tower showing details of C13 to C19. Registered in 1803 and in 1884/5. Was originally called St. Mary's by Gelligarn and Eglwys Fair, Mynydd.

St. Mary Hill - Cross in Churchyard of Church of St. Mary, St. Mary Hill

**Treasure** 2252 **Monument** ✓ 21/6019/G

**~** 

21/6019/GM224 (GLA) 09.03.01 81315 **OS Grid E** 295788 **OS Grid N** 179303

Late medieval cross, probably C15, with some repair and replacement. Socket stone and shaft of 1887. Unusually it retains a possibly original medieval carved head.