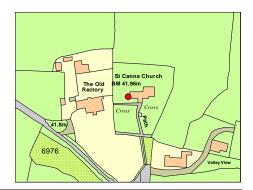

| Llangan         |          |          |  |       |   |          |        |  |
|-----------------|----------|----------|--|-------|---|----------|--------|--|
| Llangan - Old   | Rect     | ory      |  |       |   |          |        |  |
| Treasure        |          | 1259     |  |       |   |          |        |  |
| Monument        |          |          |  |       | 0 | S Grid E | 295710 |  |
| Listed Building | <b>~</b> | 09.07.00 |  | 81320 | O | S Grid N | 177819 |  |

Stone built house with slate roof now rendered and painted. Regional house, double pile. Shown on the 1841 Tithe Map.

Llangan - Telephone Call-Box and Post Box Opposite Mount Pleasant Farm

 Treasure
 1261