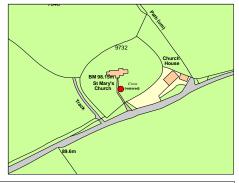

Pleasant barn likely to be contemporary with farmhouse

| Llangan                            |  |
|------------------------------------|--|
| St. Mary Hill - Church of St. Mary |  |

 Treasure
 1192

 Monument
 □
 OS Grid E
 295780

 Listed Building
 ✓
 09.03.00
 81313
 OS Grid N
 179319

Stone built church with slate roof and square tower showing details of C13 to C19. Registered in 1803 and in 1884/5. Was originally called St. Mary's by Gelligarn and Eglwys Fair, Mynydd.