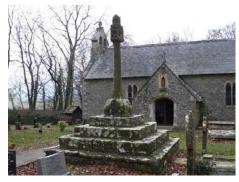

C12 foundation, much restored. Stone built, exterior completely restored 1856. Nave, South porch, school rooms added to North chancel and bellcote. Slate roof.

| Llangan                                      |  |
|----------------------------------------------|--|
| Llangan - Church of St. Canna - Celtic Cross |  |

 Treasure
 1269

 Monument
 ✓ 21/1363/GM211 (GLA)
 OS Grid E
 295742

 Listed Building
 OS Grid N
 177827

Late C9 or early C10 sculptured stone cross. This cross stands to the West of the church under a C19 slated canopy to protect it.

Llangan

Llangan - Medieval Churchyard Cross at Church of St. Canna

**Treasure** 

1191

**~** Monument

21/1364/GM210(GLA)

**~ Listed Building** 

09.01.01 81314 **OS Grid E** 295753

**OS Grid N** 177813

Sandstone carved cross. Four steps, shaft and head carved on four sides. All C15 original, a rare example. Two tiers and fully carved calvary.

Llangan

Llangan - Mount Pleasant Farm and Attached Barn