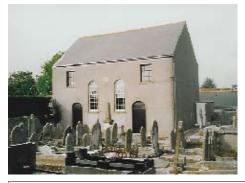

Pleasant barn likely to be contemporary with farmhouse

| Llangan                            |  |
|------------------------------------|--|
| St. Mary Hill - Church of St. Mary |  |

 Treasure
 1192

 Monument
 □
 OS Grid E
 295780

 Listed Building
 ✓
 09.03.00
 81313
 OS Grid N
 179319

Stone built church with slate roof and square tower showing details of C13 to C19. Registered in 1803 and in 1884/5. Was originally called St. Mary's by Gelligarn and Eglwys Fair, Mynydd.