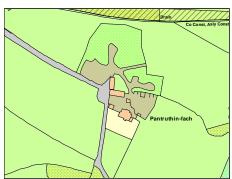

 Treasure
 1268

 Monument
 □

 Listed Building
 ✓

 09.08.00
 81319

 OS Grid E
 296321

 08 Grid N
 180231

Render over local rubble with exposed quoins. Welsh slate roofs. Unaltered apart from minor house changes and corrugated roofing to one side of the barn in C20. Shown on the 1846 Tithe survey.