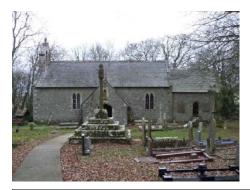

| Llangan         |          |             |       |           |        |
|-----------------|----------|-------------|-------|-----------|--------|
| Llangan - Chu   | urch o   | f St. Canna |       |           |        |
| Treasure        |          | 1190        |       |           |        |
| Monument        |          |             |       | OS Grid E | 295754 |
| Listed Building | <b>✓</b> | 09.01.00    | 13155 | OS Grid N | 177829 |

C12 foundation, much restored. Stone built, exterior completely restored 1856. Nave, South porch, school rooms added to North chancel and bellcote. Slate roof.

| Llangan                                      |  |
|----------------------------------------------|--|
| Llangan - Church of St. Canna - Celtic Cross |  |