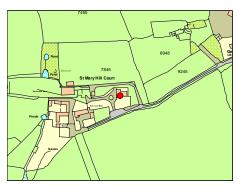

Pleasant barn likely to be contemporary with farmhouse

| Llangan                            |  |
|------------------------------------|--|
| St. Mary Hill - Church of St. Mary |  |

 Treasure
 1192

 Monument
 □
 OS Grid E
 295780

 Listed Building
 ✓
 09.03.00
 81313
 OS Grid N
 179319

Stone built church with slate roof and square tower showing details of C13 to C19. Registered in 1803 and in 1884/5. Was originally called St. Mary's by Gelligarn and Eglwys Fair, Mynydd.

Llangan
St. Mary Hill - Gelli Garn Ringwork & Bailey

 Treasure
 1256

 Monument
 ✓
 21/3293/GM377 (GLA)
 OS Grid E
 296034

 Listed Building
 OS Grid N
 178506

Motte max height 1.8m surrounded by ditches 6.0m wide by 0.7m deep. Top of mound is 20m level and defined by spread bank with entry gap of 40m.