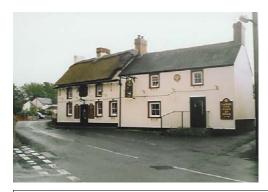

 Monument
 □
 OS Grid E
 295789

 Listed Building
 ✓
 09.02.00
 13480
 OS Grid N
 177539

Standard cast iron telephone kiosk. GVIR, K6 type with cast iron wall mounted post box marked VR adjacent. Telephone call-box is listed grade 2.