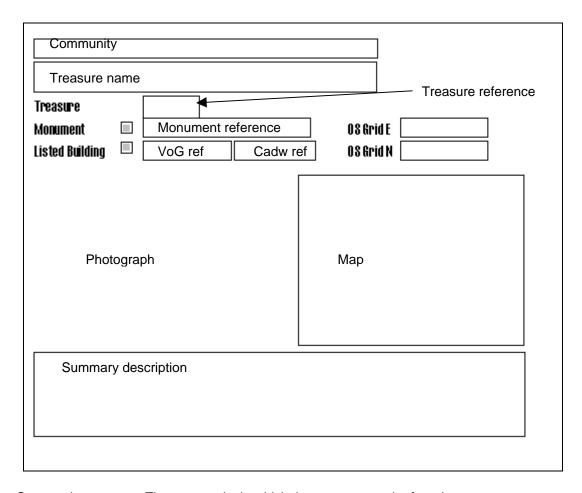

The complete Treasures Inventory contains some 1200 entries. It contains a schedule giving the name of each treasure, its description, its current means of statutory protection (where relevant), a grid reference, map and photograph.

Mae 1200 o eitemau i gyd ar y rhestr drysorau gyflawn. Mae pob cofnod yn cynnwys enw'r eitem, disgrifiad ohoni, y ddarpariaeth sydd ar gael o dan y gyfraith ar gyfer ei gwarchod (pan fo hynny'n berthnasol), cyfeirnod grid, map a llun.

## **Explanation of entries**

Community The community in which the treasure can be found

Treasure Name The name of the treasure. This is broken down to include the locality,

the street and the individual building where applicable.

Treasure Unique reference number for each treasure.

Reference

Monument Reference number given to scheduled monuments by Cadw.

Listed Building Reference numbers given to listed buildings by the Vale of Glamorgan

Council and Cadw.

OS Grid The eastings and northings of each treasure.

Photograph A photograph of each treasure.

Map A map of each treasure.

Summary A brief description of each treasure. Description

Llangan