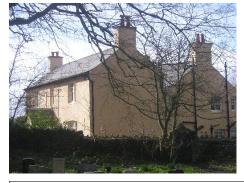

**OS Grid N** 177813

Sandstone carved cross. Four steps, shaft and head carved on four sides. All C15 original, a rare example. Two tiers and fully carved calvary.

Llangan

Llangan - Mount Pleasant Farm and Attached Barn

**Treasure** 

1260

Monument

**Listed Building** 

**~** 09.06.00 81318 OS Grid E

295817

177559 OS Grid N

Regional house Type B with internal fireplace, cross passage and fireplace stair. Shown on the 1841 Tithe Map.