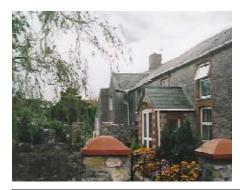

| Llangan         |          |             |       |           |        |
|-----------------|----------|-------------|-------|-----------|--------|
| Llangan - Chu   | urch o   | f St. Canna |       |           |        |
| Treasure        |          | 1190        |       |           |        |
| Monument        |          |             |       | OS Grid E | 295754 |
| Listed Building | <b>✓</b> | 09.01.00    | 13155 | OS Grid N | 177829 |

C12 foundation, much restored. Stone built, exterior completely restored 1856. Nave, South porch, school rooms added to North chancel and bellcote. Slate roof.

| Llangan                                      |  |
|----------------------------------------------|--|
| Llangan - Church of St. Canna - Celtic Cross |  |