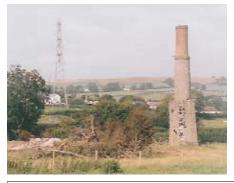

A selection of stone buildings dating from the C15 with an addition that features a 1746 inscription. Part of the complex includes a fulling mill and two interlinked ponds (of possible medieval origin). There is also the ruin of a stone built circular dovecote.