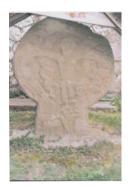

 Treasure
 1269

 Monument
 ✓ 21/1363/GM211 (GLA)
 OS Grid E
 295742

 Listed Building
 OS Grid N
 177827

Late C9 or early C10 sculptured stone cross. This cross stands to the West of the church under a C19 slated canopy to protect it.