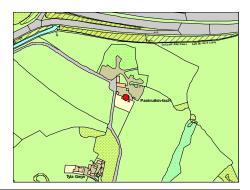

 Treasure
 1268

 Monument
 □

 Listed Building
 ✓

 09.08.00
 81319

 OS Grid E
 296321

 08 Grid N
 180231

Render over local rubble with exposed quoins. Welsh slate roofs. Unaltered apart from minor house changes and corrugated roofing to one side of the barn in C20. Shown on the 1846 Tithe survey.

| Llangan                |          |             |   |       |         |                 |
|------------------------|----------|-------------|---|-------|---------|-----------------|
| Ruthin - Pant          | Ruthii   | n Fach Barr | ) |       |         |                 |
| Treasure               |          | 2254        |   |       |         |                 |
| Monument               |          |             |   |       | OS Grid | <b>E</b> 296310 |
| <b>Listed Building</b> | <b>✓</b> | 09.09.00    |   | 81316 | OS Grid | 180255          |

Pleasant barn likely to be contemporary with farmhouse

| Llangan                            |  |
|------------------------------------|--|
| St. Mary Hill - Church of St. Mary |  |

 Treasure
 1192

 Monument
 □
 OS Grid E
 295780