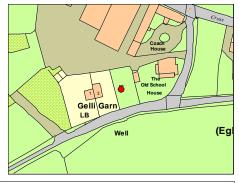

| Llangan         |      |      |           |        |
|-----------------|------|------|-----------|--------|
| St. Mary Hill - | Cwrt |      |           |        |
| Treasure        |      | 1271 |           |        |
| Monument        |      |      | OS Grid E | 295813 |
| Listed Building |      |      | OS Grid N | 178413 |

A selection of stone buildings dating from the C15 with an addition that features a 1746 inscription. Part of the complex includes a fulling mill and two interlinked ponds (of possible medieval origin). There is also the ruin of a stone built circular dovecote.

Llangan
St. Mary Hill - Gelli Garn Ringwork & Bailey

 Treasure
 1256

 Monument
 ✓
 21/3293/GM377 (GLA)
 OS Grid E
 296034

 Listed Building
 OS Grid N
 178506

Motte max height 1.8m surrounded by ditches 6.0m wide by 0.7m deep. Top of mound is 20m level and defined by spread bank with entry gap of 40m.