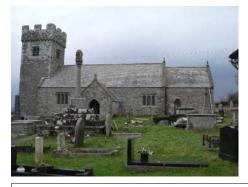

 Listed Building
 ✓
 09.03.00
 81313
 OS Grid N
 179319

Stone built church with slate roof and square tower showing details of C13 to C19. Registered in 1803 and in 1884/5. Was originally called St. Mary's by Gelligarn and Eglwys Fair, Mynydd.