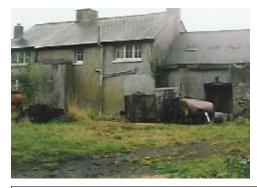

**OS Grid N** 177813

Sandstone carved cross. Four steps, shaft and head carved on four sides. All C15 original, a rare example. Two tiers and fully carved calvary.

Llangan

Llangan - Mount Pleasant Farm and Attached Barn

**Treasure** 

1260

Monument

**Listed Building** 

**~** 09.06.00 81318 OS Grid E

295817

177559 OS Grid N

Regional house Type B with internal fireplace, cross passage and fireplace stair. Shown on the 1841 Tithe Map.