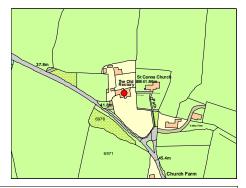

| Llangan         |          |             |       |           |        |
|-----------------|----------|-------------|-------|-----------|--------|
| Llangan - Chu   | urch o   | f St. Canna |       |           |        |
| Treasure        |          | 1190        |       |           |        |
| Monument        |          |             |       | OS Grid E | 295754 |
| Listed Building | <b>✓</b> | 09.01.00    | 13155 | OS Grid N | 177829 |

C12 foundation, much restored. Stone built, exterior completely restored 1856. Nave, South porch, school rooms added to North chancel and bellcote. Slate roof.

| Llangan                                      |  |
|----------------------------------------------|--|
| Llangan - Church of St. Canna - Celtic Cross |  |