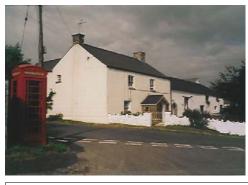

| Llangan         |          |          |  |       |   |          |        |  |
|-----------------|----------|----------|--|-------|---|----------|--------|--|
| Llangan - Old   | Rect     | ory      |  |       |   |          |        |  |
| Treasure        |          | 1259     |  |       |   |          |        |  |
| Monument        |          |          |  |       | 0 | S Grid E | 295710 |  |
| Listed Building | <b>~</b> | 09.07.00 |  | 81320 | O | S Grid N | 177819 |  |

Stone built house with slate roof now rendered and painted. Regional house, double pile. Shown on the 1841 Tithe Map.

Llangan - Telephone Call-Box and Post Box Opposite Mount Pleasant Farm

 Treasure
 1261