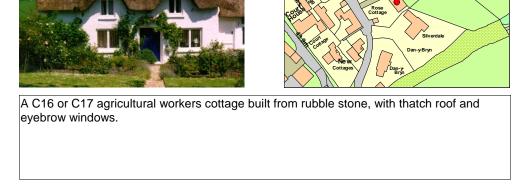

| St Athan                                     |          |       |                                                                      |                            |                     |
|----------------------------------------------|----------|-------|----------------------------------------------------------------------|----------------------------|---------------------|
| Gileston - Rose Co                           | ttage    |       |                                                                      |                            |                     |
| Treasure                                     | 384      |       |                                                                      |                            |                     |
| Monument 🗌                                   |          |       | OS Grid                                                              | IE 301898                  |                     |
| Listed Building 🔽                            | 18.07.10 | 24537 | OS Grid                                                              | 166996                     |                     |
| T                                            |          |       | SM 15.36m<br>SM 15.36m<br>Y Gileston<br>Ker<br>Cileston Farm<br>8500 | GF 14.9m<br>Rose<br>Cotige | Gileston<br>Cottage |
| A small, two unit C1<br>and with a winding s |          |       | oorway to the                                                        | side of a g                | able fireplace      |