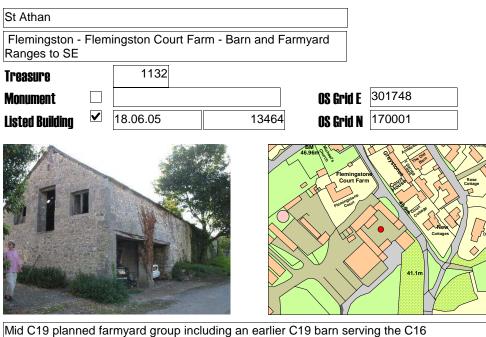

| St Athan                                |                            |                                              |
|-----------------------------------------|----------------------------|----------------------------------------------|
| Flemingston - Flemingston Court Farr    | n                          |                                              |
| Treasure 660                            |                            |                                              |
| Monument 🗆                              | OS Gri                     | d E 301693                                   |
| Listed Building 🔽 18.06.02              | 13130 <b>os gr</b> i       | d N 170023                                   |
|                                         |                            | Horn Carl Carl Carl Carl Carl Carl Carl Carl |
| C16. Rubble, recently rough cast, slate | e roof, eaves, end gables. | stone end stacks and tall                    |

C16. Rubble, recently rough cast, slate roof, eaves, end gables, stone end stacks and tall square font stack on exposed chimney breast. Two storey, 4 windows, 2-light casements with moulded stone mullions, 4-centred lights, drip-moulds. Moulded pointed-arch stone doorframe. Some similar windows in rear.

Mid C19 planned farmyard group including an earlier C19 barn serving the C16 Flemingston Court; the lower ranges are contemporary with similar model farm complexes in the Vale of Glamorgan; modern alterations.Included for group value with Flemingston Court.