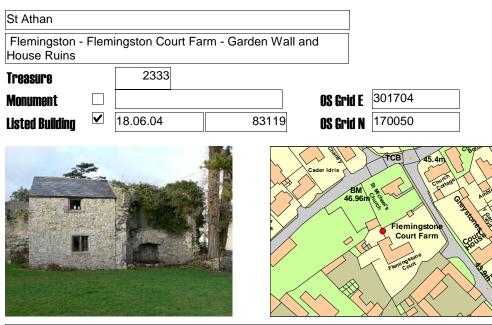

| St Athan                                 |                              |                                                                                        |
|------------------------------------------|------------------------------|----------------------------------------------------------------------------------------|
| Flemingston - Flemingston Court Farm - D | Detached Kitchen             |                                                                                        |
| Treasure 2332                            |                              |                                                                                        |
| Monument 🗆                               | OS Grid E                    | 301679                                                                                 |
| Listed Building 🔽 18.06.03               | 83117 <b>OS Grid N</b>       | 170043                                                                                 |
|                                          | ader idris<br>Bingri<br>Ivys | Flemingstone<br>Court Farm<br>Penningstone<br>Court Farm<br>Penningstone<br>Court Farm |

Early C16 detached kitchen contemporary with the main house. The kitchen was probably moved into the house in the later C17 when the existing north wing was built, and this one declined in use, perhaps to a bakehouse. Its more recent use is not known but it has been re-roofed and the chimney removed. Very similar in appearance to the detached kitchen at Church Farm, Porthkerry (qv Rhoose Community).