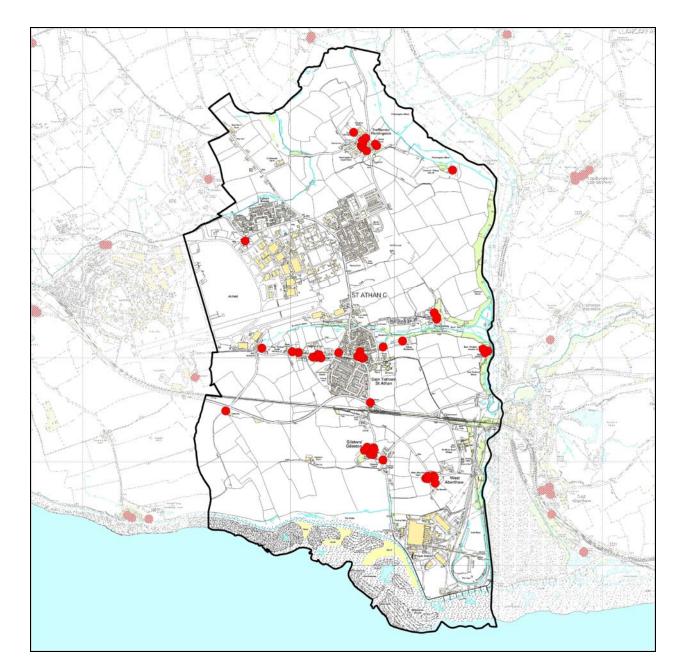

St Athan

| St Athan                                                               |                     |       |                             |        |   |
|------------------------------------------------------------------------|---------------------|-------|-----------------------------|--------|---|
| Eglwys Brewis - Ch                                                     | urch of St. Brise   |       |                             |        |   |
| Treasure                                                               | 661                 |       | 00 0-id F                   | 300562 |   |
| Monument Listed Building                                               | 18.05.01            | 13142 | OS Grid E<br>OS Grid N      |        |   |
|                                                                        |                     |       | St Browies Ch<br>Bit 48.90m | -46.3m |   |
| Interesting small chu<br>Square stone castell<br>font and inscriptions | lated bell-cot at V |       |                             |        | ) |
| L                                                                      |                     |       |                             |        |   |

| St Athan                                   |                                    |                          |                    |
|--------------------------------------------|------------------------------------|--------------------------|--------------------|
| Flemingston - "Y H                         | en Fferm Dy"                       |                          |                    |
| Treasure                                   | 1574                               |                          |                    |
| Monument                                   |                                    | OS Grid E                | 301720             |
| Listed Building 🛛 🗹                        | 18.06.07                           | 25605 <b>OS Grid N</b>   | 170116             |
| Earm Building C47                          |                                    | Cader Idris<br>BM 46.96m | 40.5m              |
| Farm Building C17 i<br>rendered and painte | in origin but remodelled in<br>ed. | n the C18 and C19 buil   | t of local rubble, |

| St Athan                       |              |                            |            |           |               |                            |       |
|--------------------------------|--------------|----------------------------|------------|-----------|---------------|----------------------------|-------|
| Flemingston -                  | Chur         | ch of St. Michae           | I the Arcl | hangel    |               |                            |       |
| Treasure                       |              | 662                        |            |           |               |                            |       |
| Monument                       |              |                            |            |           | OS Grid E     | 301693                     |       |
| Listed Building                | $\checkmark$ | 18.06.01                   |            | 83115     | OS Grid N     | 170065                     |       |
|                                |              |                            |            |           | Cader Idris   | Flemingstone<br>Court Farm |       |
| Stone church v<br>some good C1 |              | late roof on C11<br>tures. | foundatio  | ons. Much | restored in t | he C19. Still re           | tains |
|                                |              |                            |            |           |               |                            |       |

| St Athan                                |                            |                                              |
|-----------------------------------------|----------------------------|----------------------------------------------|
| Flemingston - Flemingston Court Farr    | n                          |                                              |
| Treasure 660                            |                            |                                              |
| Monument 🗆                              | OS Gri                     | d E 301693                                   |
| Listed Building 🔽 18.06.02              | 13130 <b>os gr</b> i       | d N 170023                                   |
|                                         |                            | Horn Carl Carl Carl Carl Carl Carl Carl Carl |
| C16. Rubble, recently rough cast, slate | e roof, eaves, end gables. | stone end stacks and tall                    |

| St Athan                     |                          |              |                   |                                                                                |  |
|------------------------------|--------------------------|--------------|-------------------|--------------------------------------------------------------------------------|--|
| Gileston - Church            | of St Giles              |              |                   |                                                                                |  |
| Treasure                     | 380                      |              |                   |                                                                                |  |
| Monument                     | ]                        |              | OS Grid E         | 301786                                                                         |  |
| Listed Building $\checkmark$ | 18.07.01                 | 13143        | OS Grid N         | 167081                                                                         |  |
| Small church mai             | nly perpendicular. Nave, | ļ            | Gilesto<br>Silstw | St Giles's<br>Church<br>8307<br>BM 15.36m<br>DN<br>RM 15.36m<br>N<br>RM 15.36m |  |
| saddleback West              |                          | chancel, Sou | ith porch, sh     | nall-empattled                                                                 |  |