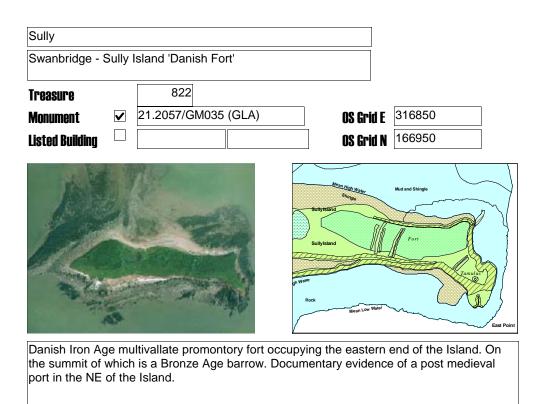

--------|--------|----------------|--------|--|
| Sully - South F                         | Road - | Square Tower H   | House      |        |                |        |  |
| Treasure<br>Monument<br>Lieted Building |        | 847              |            |        | rid E<br>rid N | 315506 |  |
| Listed Building                         |        |                  |            |        |                |        |  |
| Victorian two s                         | itorey | square brick tow | er and bun | galow. |                |        |  |

| <b>OS Grid E</b> 315045                |
|----------------------------------------|
| <b>OS Grid N</b> 168626                |
| aces of a post medieval house platform |
|                                        |
|                                        |