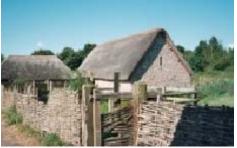

Sully

Cog Farm was built 1816-17 by Evan Thomas of Sully House; the rickstands are probably contemporary. The eight circular rickstands are approximately 3m high, stone built and lipped at the top. In plan they form a right angle at the edge of the former rickyard. The rickstands kept unthreshed corn above the moist ground and the lips provided protection against rodents. See also 831 and 2167.