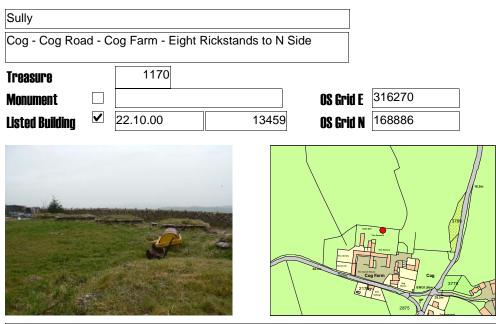

Sully

Cog Farm was built 1816-17 by Evan Thomas of Sully House; the rickstands are probably contemporary. The eight circular rickstands are approximately 3m high, stone built and lipped at the top. In plan they form a right angle at the edge of the former rickyard. The rickstands kept unthreshed corn above the moist ground and the lips provided protection against rodents. See also 831 and 2167.