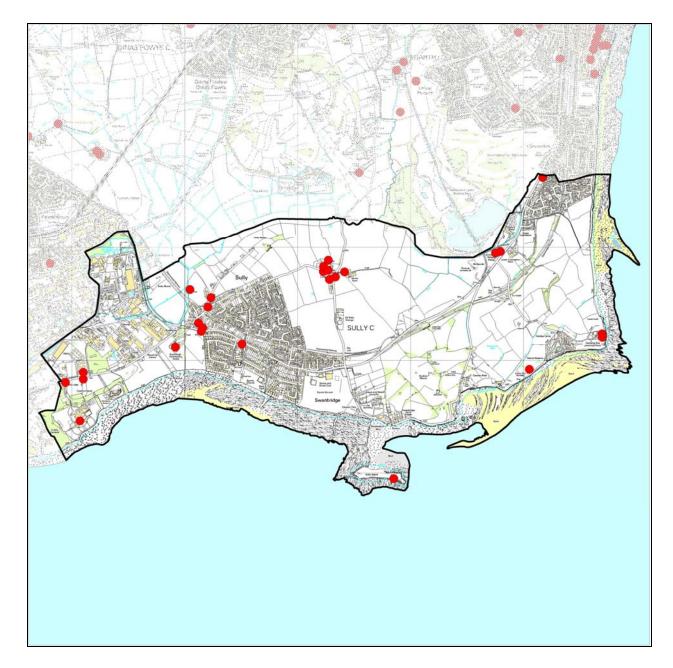

Sully

Cog Farm was built 1816-17 by Evan Thomas of Sully House; the rickstands are probably contemporary. The eight circular rickstands are approximately 3m high, stone built and lipped at the top. In plan they form a right angle at the edge of the former rickyard. The rickstands kept unthreshed corn above the moist ground and the lips provided protection against rodents. See also 831 and 2167.