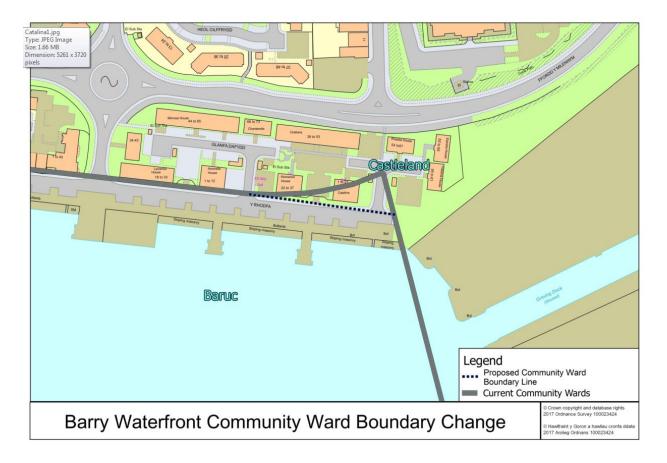

## **Initial proposal by the Electoral Registration Officer - 29 September 2017**

To amend the community ward boundary line so that the property known as Catalina, Cei Dayfdd is wholly within the boundary of the Castleland ward for the Vale of Glamorgan and Barry Town Councils.