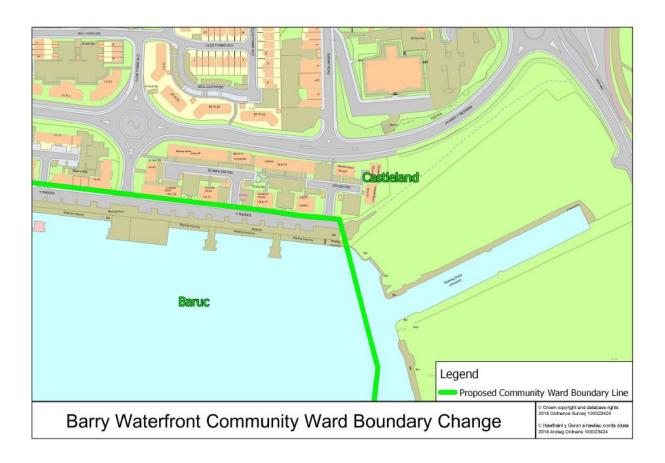

## Final proposal by the Electoral Registration Officer - May 2018

To amend the community ward boundary line so that the property known as Catalina, Cei Dayfdd is wholly contained within the boundary of the Castleland ward for the Vale of Glamorgan and Barry Town Councils.