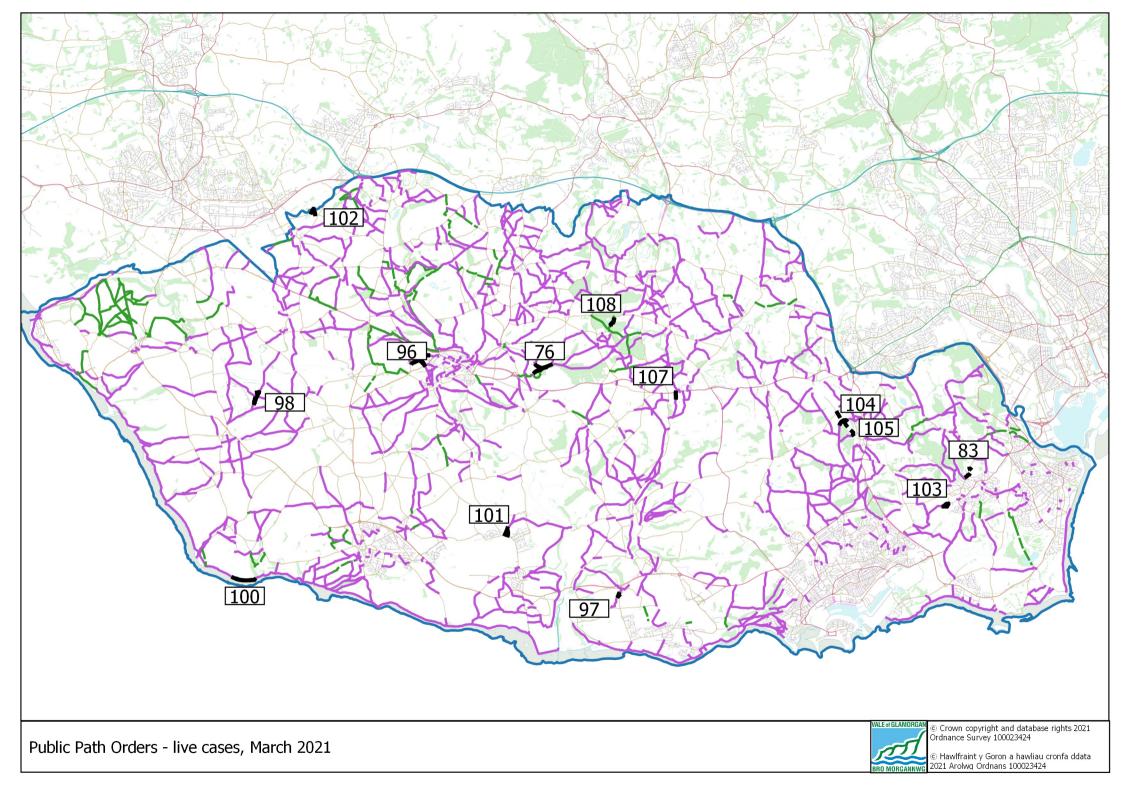

| egal Order | Tracking Chart (Town and County P | lanning Act and | Highways Act)     |           |                   |              |                                         |           |            |           |                        |                | 1                                                      |
|------------|-----------------------------------|-----------------|-------------------|-----------|-------------------|--------------|-----------------------------------------|-----------|------------|-----------|------------------------|----------------|--------------------------------------------------------|
| ID         | Parish                            | Path No.        | Local name        | Effect    | Applicant         | Consult Date | Consult Comments                        | Report    | Order Made | Confirmed | Certification complete | Mod. Order No. | Notes                                                  |
| 76         | Llanblethian                      | 30 and 31       | Pant Wilkin 2nd t | Diversion | Landowner         | 04-Jan-16    | concerns raised                         |           |            |           |                        |                | Objection received, applicant notified                 |
| 83         | St Andrews Major                  | 46              |                   | Creation  | PROW Section      | 05-Dec-16    | concerns raised, assurances<br>provided | 08-Aug-18 | 25-Oct-18  |           |                        |                | Objection received                                     |
| 96         | Llanblethian                      | 50 and 51       | Darren Farm       | Diversion | Landowner         | 15-Aug-19    | concerns raised, assurances<br>provided | 26-Nov-19 |            |           |                        |                | Order with Legal Section for making                    |
| 97         | Penmark                           | 4               |                   | Diversion | Landowner         | 08-Nov-19    | No objections                           | 11-Dec-19 | 22-Oct-20  |           |                        |                | Order with Legal Section for confirmation              |
| 98         | St Brides Major/St Andrews Minor  | 24a and 3       | Church Farm       | Diversion | PROW Section      | 07-Feb-20    | No objections                           |           |            |           |                        |                | Order with Legal Section for making                    |
| 99         | Llantwit Major                    | 61              | Mill Lane         |           |                   |              | -                                       |           |            |           |                        |                | Moved to Modification Oder list. Remove from this list |
| 100        | Marcross/St Donats                | 20 and 7        | East of Nash Poi  | Diversion | PROW Section      | 02-Feb-20    | No objections                           | 06-Mar-20 | 22-Oct-20  |           |                        |                | Order with Legal Section for confirmation              |
| 101        | Eglwysbrewis                      | 1               |                   | Diversion | Landowner         | 23-Jul-20    | No objections                           | 08-Oct-20 | 22-Oct-20  |           |                        |                | Order with Legal Section for confirmation              |
| 102        | St Mary Hill                      | 43              |                   | Diversion | PROW Section      | 15.Aug-19    | No objections                           |           |            |           |                        |                | Order with Legal Section for making                    |
| 103        | St Andrews Major                  | 13              | Southra Farm      | Diversion | Landowner         | 18-Nov-20    | No objections                           |           |            |           |                        |                | Order with Legal Section for making                    |
| 104        | Wenvoe                            | 25 and 26       | Whitehall Farm    | Diversion | Landowner         |              |                                         |           |            |           |                        |                | Early stages, with PROW Section                        |
| 105        | Wenvoe                            | 72              | Whitehall Farm    | Creation  | PROW Section      |              |                                         |           |            |           |                        |                | Early stages, with PROW Section                        |
| 106        | Wenvoe                            | 70 and 71       | Five Mile Lane    | Creation  | Vale of Glamorgan | XX           | ХХ                                      | ХХ        | ХХ         | XX        | ХХ                     | 22             | Side Roads Order 2016, DMMO drafted                    |
| 107        | Bonvilston                        | 15              | Field Cottage     | Diversion | Landowner         | 15.02.2021   |                                         |           |            |           |                        |                | Out to consult                                         |
| 108        | Welsh St Donats/Pendoylan         | 27 and 24       | Pysgodlyn Mawr    | Diversion | Landowner         | 16.03.2021   |                                         |           |            |           |                        |                | Out to consult                                         |