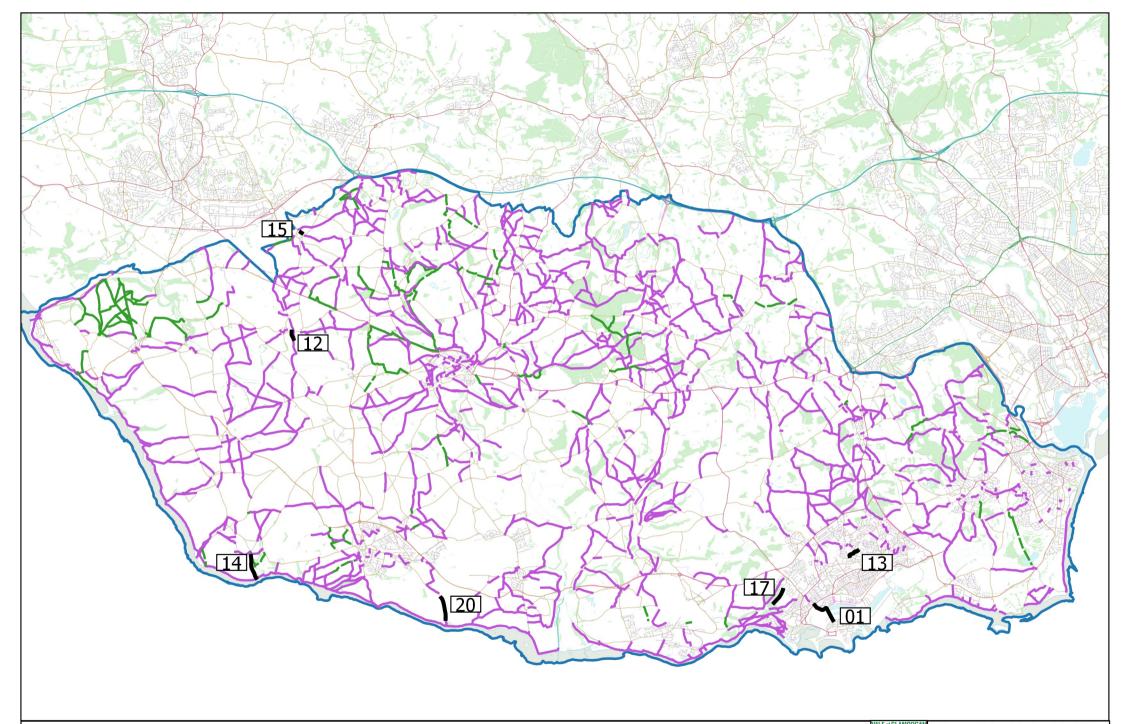

| vidential Modification Order Tracking (WCA s53) |                  |                                     |                    |                           |                      |               |                      |                     |  |  |  |
|-------------------------------------------------|------------------|-------------------------------------|--------------------|---------------------------|----------------------|---------------|----------------------|---------------------|--|--|--|
|                                                 |                  | Leveller                            |                    | O and the Martin a        |                      | Data at Outra |                      | O market De altitud |  |  |  |
| Ref                                             | Application Date | Location                            | Application Effect | Committee Meeting<br>Date | Committee's Decision | Date of Order | Date of Confirmation | Current Position    |  |  |  |
| 1                                               | 29/09/2003       | Clive Road to Island Road, Barry    | Record a Footpath  |                           |                      |               |                      | Dormant             |  |  |  |
| 12                                              | 11/04/2013       | Vilage Farm House, Colwinston       | Record a Footpath  |                           |                      |               |                      | Interviews complete |  |  |  |
| 13                                              | 28/04/2014       | Dyfan Road to Caradoc Ave, Barry    | Record a Footpath  |                           |                      |               |                      | Dormant             |  |  |  |
| 14                                              | 08/02/2017       | Atlantic College, St Donats         | Record a Footpath  |                           |                      |               |                      | To be investigated  |  |  |  |
| 15                                              | 26/07/2019       | Er Efail, Treoes                    | Record a Footpath  |                           |                      |               |                      | To be investigated  |  |  |  |
| 20                                              | 04/12/2018       | Mill Lane, Boverton, Llantwit Major | Record a Footpath  |                           |                      |               |                      | To be investigated  |  |  |  |
| 17                                              | 15/09/2020       | Clos Cwm Barri, Barry               | Remove a footpath  |                           |                      |               |                      | To be investigated  |  |  |  |

Evidential Modification Orders - live cases, March 2021