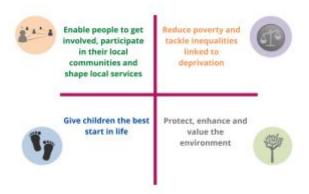

- **1.4** The PSB's four Well-being Objectives are:
  - 1. To enable people to get involved, participate in their local communities and shape local services
  - 2. To reduce poverty and tackle inequalities linked to deprivation
  - 3. To give children the best start in life
  - 4. To protect, enhance and value our environment
- 1.5 The Welsh Government's statutory guidance Shared Purpose: Shared Future, sets out that PSBs must prepare and publish a progress report on the work undertaken towards meeting the well-being objectives on an annual basis. The PSB's Well-being Plan was published in May 2018. The PSB has now produced its second Annual Report. The report sets out the progress that has been made in the second year of the Plan and identifies areas of future work including need for the PSB to consider the impact of COVID-19.

This Annual Report details progress against the PSB's four Well-being Objectives:

- To enable people to get involved, participate in their local communities and shape local services
- To reduce poverty and tackle inequalities linked to deprivation
- To give children the best start in life
- To protect, enhance and value our environment