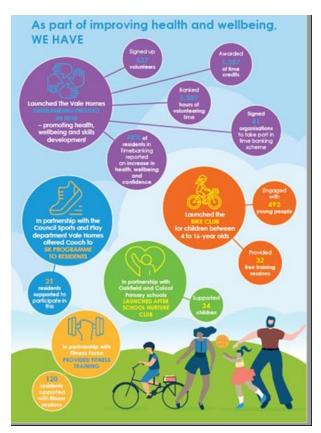

ated by Vale of Glamorgan Council and GVS.
- 78% of surveyed residents taking part in the current time banking scheme reported an increase in health, well-being and confidence.

#### **Future direction**

The expansion of timebanking in the Vale will progress further following Cabinet approval for the recruitment of the new timebanking officer post once meetings resume. However, partners are continuing to promote and support volunteering in the local community. We hope to build on this boost in volunteering and continue the momentum in the future to encourage as many residents as possible to volunteer. By continuing to encourage and facilitate increasing volunteering opportunities in the long term more residents will receive the associated health, well-being and skill enhancing benefits.



## Well-being Plan Action Updates

The above reports focus on the PSB's four priority workstreams which bring together a range of different activities. The PSB's Well-being Plan details 31 actions which the PSB has committed to take forward between 2018 and 2023 to deliver the four well-being objectives in the Well-being Plan. Progress against many of these actions is included in the above progress reports and in the case studies which feature later in this report. A fuller account of progress against each action can be viewed in the stacks below.

Objective 1: To enable people to get involved, participate in their local communities and shape local services.



8 - E1. https://participation.cymru/en/principles/



 $9-E2.\ \underline{https://www.valeofglamorgan.gov.uk/en/working/Rural-Co