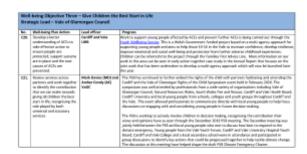

This Annual Report details progress against the PSB's four Well-being Objectives:

- To enable people to get involved, participate in their local communities and shape local services
- To reduce poverty and tackle inequalities linked to deprivation
- To give children the best start in life
- To protect, enhance and value our environment

In 2019 the PSB agreed four workstreams which cut across all four objectives and reflect the more integrated approach being taken to deliver the commitments in the Well-being Plan. These workstreams support each other and are the key focus for PSB meetings. However, a wide range of other activities have also been taken forward during the year in line with the PSB Well-being Plan and these are also detailed within the report. The four workstreams are:

- Priority Project One: The Move More, Eat well Plan
- Priority Project Two: Tackling Climate Change
- Pathfinder Project: Timebanking
- Organisational Learning Project: Improving Engagement

Many of our activities contribute to a number of workstreams and objectives as well as the national Well-being Goals. The approach we have developed is to focus on a number of key projects and work in a more integrated way e.g. we have explored how we can improve how we work with young people by focusing on the topic of climate change. The learning from these discussions will also shape work on engagement and Move More, Eat Well. There are a number of common themes raised in our discussions with young people and with older people e.g. around transport, the environment, community safety, having a voice and volunteering and we will listen and respond to these concerns.