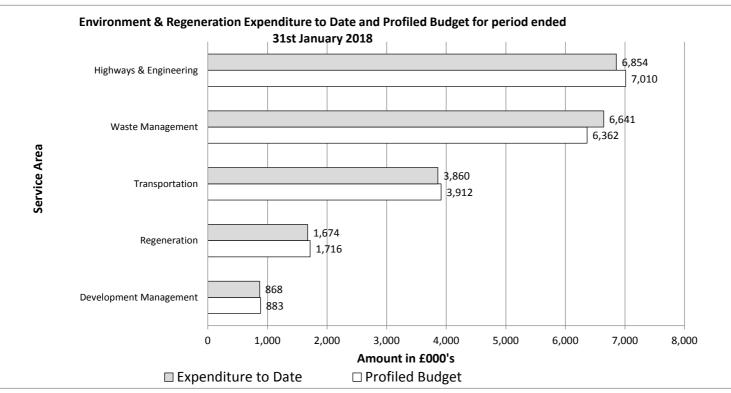

|                  |              |                 | Profiled      |                | Actual           |
|------------------|--------------|-----------------|---------------|----------------|------------------|
|                  |              |                 | Budget as a   |                | Expenditure as a |
|                  |              |                 | Percentage of | Actual         | Percentage of    |
|                  | Total Budget |                 | Total Annual  | Expenditure to | Total Annual     |
|                  | 2017/18      | Profiled Budget | Budget        | Date           | Budget           |
|                  | £000's       | £000's          | %             | £000's         | %                |
| Highways &       | 8,587        | 7,010           | 82%           | 6,854          | 80%              |
| Engineering      |              |                 |               |                |                  |
| Waste Management | 7,586        | 6,362           | 84%           | 6,641          | 88%              |
| Transportation   | 4,841        | 3,912           | 82%           | 3,860          | 80%              |
| Regeneration     | 2,059        | 1,716           | 83%           | 1,674          | 81%              |
| Development Mgt  | 1,012        | 883             | 87%           | 868            | 86%              |