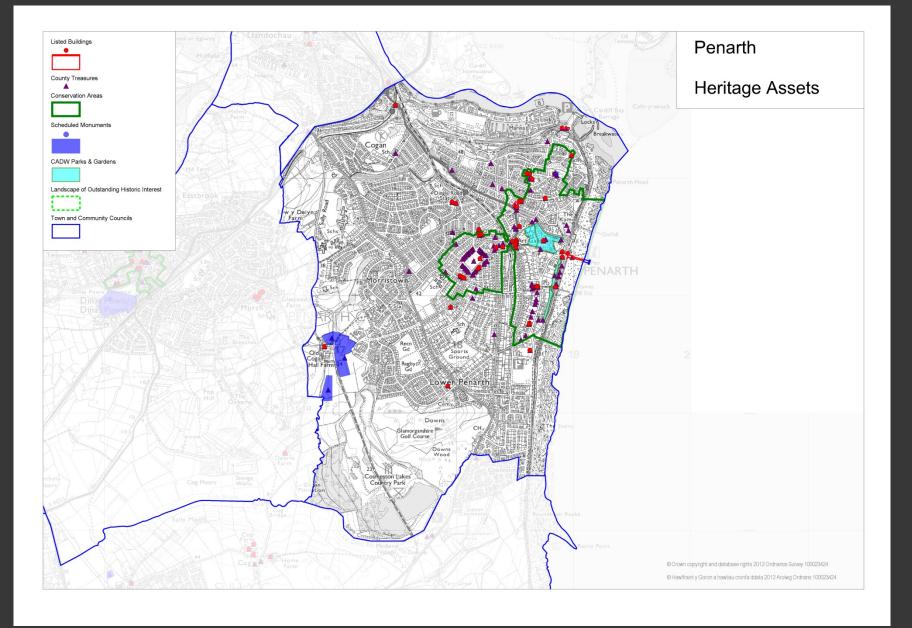

Locally listed buildings 'County Treasures'
  - Urban character studies

# PLANNING (LISTED BUILDINGS AND CONSERVATION AREAS) ACT 1990

- Our statutory duty
  - Special regard/attention
  - Desirability
  - Preserving / enhancing
  - Special interest / Character and appearance
- More than just a material consideration. The designated historic environment must be given <u>special</u> attention.
- Concept of Significance

## SIGNIFICANCE



- Evidential Value
- Historic Value
- Aesthetic Value
- Communal Value



### THE VALE'S HISTORIC ENVIRONMENT

How did we get here?

#### HISTORIC ASSETS

- Scheduled Monuments and Archaeology
- Listed Buildings
- Conservation Areas
- Historic Parks and Gardens
- Historic Landscapes
- Locally Listed Buildings 'County Treasures'
- Urban Characterisation





















#### Penarth Article 4 Direction







## DESIGN IN THE HISTORIC ENVIRONMENT

"...when we build, let us think we build forever."

Ruskin

Pastiche
Riverside Development, Richmond

Traditional Televillage, Crickhowell

Subtle

Library, Hereford Cathedral







Modern
Visitor Centre, Caerphilly Castle

Arrogant

V&A Extension, London